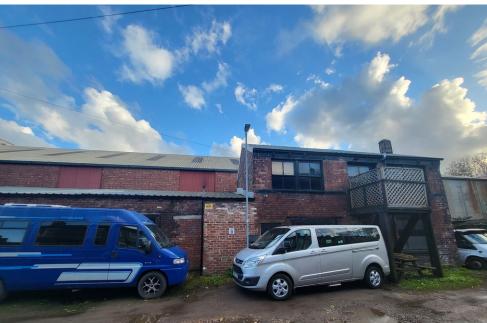

#### DESCRIPTION

Superb joinery Workshop and Storage unit measuring 1,081.37 Sq. FT. Conveniently situated within walking distance of the amenities in Pudsey town centre. The premises briefly compromises of a workshop and W.C. on the ground floor (currently split into two rooms), spacious first floor room and a further storage unit/garage adjoining with W.C. The property benefits from solid concrete floors at ground level, fluores cent lighting and a parking space to the front.

#### **EXTERIOR**

The property is located in a cul de sac position and has parking to the front