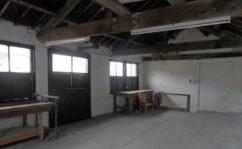

#### DESCRIPTION

Superb joinery Workshop and Storage unit measuring 1,081.37 Sq. FT. Conveniently situated within walking distance of the amenities in Pudsey town centre. The premises briefly compromises of a workshop and W.C. on the ground floor (currently split into two rooms), spacious first floor room and a further storage unit/garage adjoining with W.C. The property benefits from solid concrete floors at ground level, fluores cent lighting and a parking space to the front.

#### **FIRST FLOOR**

 $32'\ 01''\ x\ 16'\ 03''\ (9.78m\ x\ 4.95m)$  Spacious room offering further workshop/storage space.