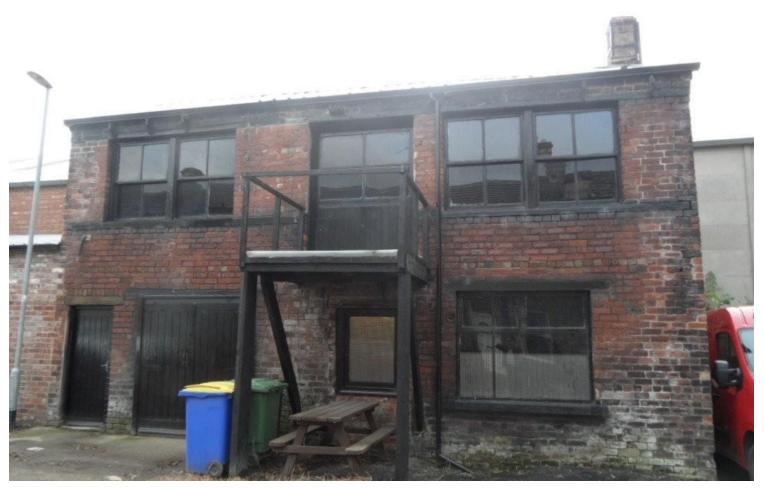

#### DESCRIPTION

Superb joinery Workshop and Storage unit measuring 1,081.37 Sq. FT. Conveniently situated within walking distance of the amenities in Pudsey town centre. The premises briefly compromises of a workshop and W.C. on the ground floor (currently split into two rooms), spacious first floor room and a further storage unit/garage adjoining with W.C. The property benefits from solid concrete floors at ground level, fluores cent lighting and a parking space to the front.

#### **GROUND FLOOR**

32' 0" x 16' 01" (9.75m x 4.9m) This room is currently split into two rooms with stud walling which could easily be removed. There are W.C. facilities available on this floor. A staircase leads up to the first floor.

#### **FIRST FLOOR**

 $32'\ 01''\ x\ 16'\ 03''\ (9.78m\ x\ 4.95m)$  Spacious room offering further workshop/storage space.

## **GARAGE/STORAGE UNIT**

Adjoining the property is a substantial garage/storage unit with W.C.

#### **EXTERIOR**

The property is located in a cul de sac position and has parking to the front