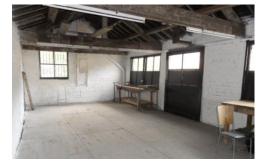

#### DESCRIPTION

Superb joinery Workshop and Storage unit measuring 1,081.37 Sq. FT. Conveniently situated within walking distance of the amenities in Pudsey town centre. The premises briefly compromises of a workshop and W.C. on the ground floor (currently split into two rooms), spacious first floor room and a further storage unit/garage adjoining with W.C. The property benefits from solid concrete floors at ground level, fluores cent lighting and a parking space to the front.

#### **GROUND FLOOR**

32' 0" x 16' 01" (9.75m x 4.9m) This room is currently split into two rooms with stud walling which could easily be removed. There are W.C. facilities available on this floor. A staircase leads up to the first floor.