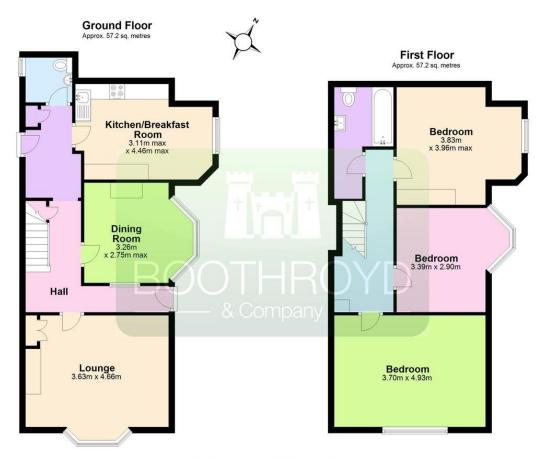

## £1,250pcm Unfurnished

- Charcter Three Double Bedroom
  Corner House
- Many Original Feature's & Beams
- Reception Hall & Cloakroom
- Living Room & Unfurnished
- Energy Rating E

Total area: approx. 114.4 sq. metres