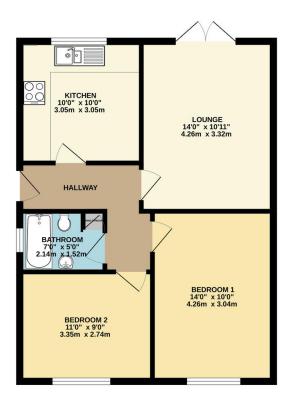

## **Property Summary**

This well presented and much improved two bedroom semi detached bungalow is situated pleasantly on the Meadows estate in Wigs ton. The accommodation comprises of entrance hall, lounge, fitted kitchen, refurbished bathroom, two bedrooms, front and rear landscaped gardens, off-road parking driveway and detached rear garage. Internal inspection comes highly recommended.

GROUND FLOOR 584 sq.ft. (54.3 sq.m.) approx.

- Semi Detached
- Bungalow
- Two Bedroom
- Highly Sought After Location
- Refurbished Bathroom
- Well Presented Throughout
- Garage
- Fitted Kitchen