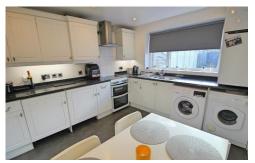

## **Property Summary**

This well presented and much improved two bedroom semi detached bungalow is situated pleasantly on the Meadows estate in Wigs ton. The accommodation comprises of entrance hall, lounge, fitted kitchen, refurbished bathroom, two bedrooms, front and rear landscaped gardens, off-road parking driveway and detached rear garage. Internal inspection comes highly recommended.