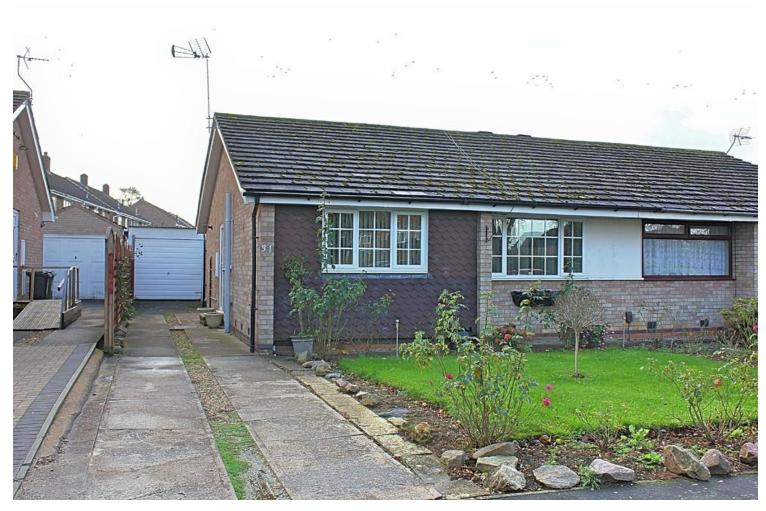

## **Property Summary**

This well presented and much improved two bedroom semi detached bungalow is situated pleasantly on the Meadows estate in Wigs ton. The accommodation comprises of entrance hall, lounge, fitted kitchen, refurbished bathroom, two bedrooms, front and rear landscaped gardens, off-road parking driveway and detached rear garage. Internal inspection comes highly recommended.

GROUND FLOOR 584 sq.ft. (54.3 sq.m.) approx.

- Semi Detached
- Bungalow
- Two Bedroom
- Highly Sought After Location
- Refurbished Bathroom
- Well Presented Throughout
- Garage
- Fitted Kitchen