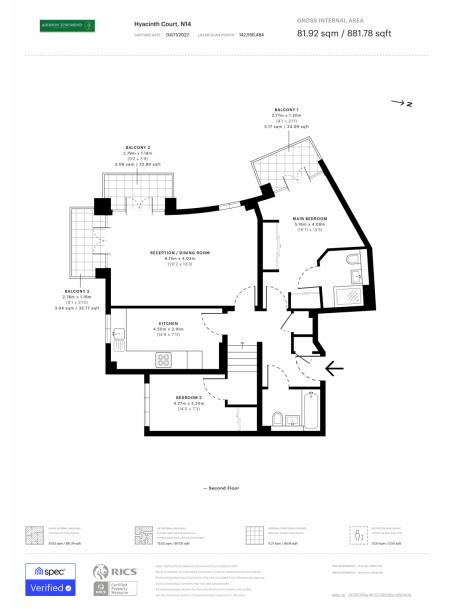

£450,000 TENURE: LEASEHOLD

Chelmsford Road, Southgate, N14

Bedrooms: 2 Bathrooms: 2 Reception Rooms: 1

Two Double Bedroom
Apartment

Modern Kitchen/Diner

En-suite and Family Bathroom

**Three Balconies** 

**Large Reception with Two** 

**Balconies** 

**Chain Free** 

Addison Townsend are delighted to offer this luxury, second floor, lift accessed, two bedroom apartment located in this sought after development within a short 0.6 miles to both Southgate and Oakwood underground stations, close to local bus routes, local amenities and excellent primary and secondary school catchments. This property benefits from two double bedrooms with fitted wardrobes and en-suite facility and balcony to the main bedroom, family bathroom, fitted modern kitchen/diner, and large reception room with two balconies, ample storage, allocated parking, well maintained communal gardens and lift access. The remaining lease length is 125 years from July 2013.