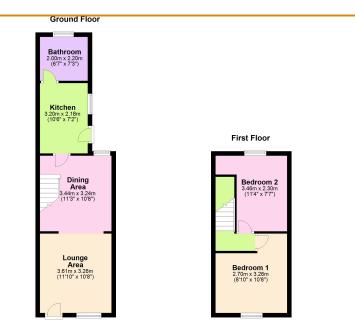

#### **GROUND FLOOR**

LOUNGE AREA 3.61m (11'10") x 3.26m (10'8") Window to front and entrance door leading in.

**DINING AREA** 3.44m (11'3") x 3.24m (10'8") Window to rear, stairs rising to first floor,

#### **KITCHEN**

3.20m (10'6") x 2.18m (7'2") Fitted with a matching range of wall and base units completed with freestanding electric cooker, plumbing for washing machine, space for tumble drier and fridge/freezer, window to side and door out to garden.

BATHROOM Fitted with a panelled bath which has mixer tap shower, low level WC and hand wash basin. Window to rear.

#### FIRST FLOOR

**BEDROOM 1** 3.26m (10'8") x 2.70m (8'10") Window to front.

**BEDROOM 2** 3.46m (11'4") x 2.30m (7'7") Window to rear.

#### OUTSIDE

To the rear is a low maintenance garden with feature decked seating area. There is a right of way across the neighbouring property to gain access to the front.

Parking is on road.

SERVICES Mains gas, electricity, water and drainage. TENURE Freehold