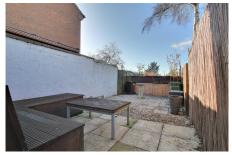

#### OUTSIDE

To the rear is a low maintenance garden with feature decked seating area. There is a right of way across the neighbouring property to gain access to the front.

Parking is on road.

SERVICES Mains gas, electricity, water and drainage. TENURE Freehold