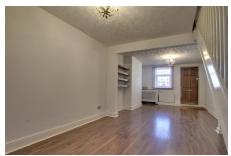

#### **GROUND FLOOR**

LOUNGE AREA 3.61m (11'10") x 3.26m (10'8") Window to front and entrance door leading in.

**DINING AREA** 3.44m (11'3") x 3.24m (10'8") Window to rear, stairs rising to first floor,