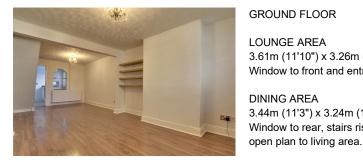

#### **GROUND FLOOR**

LOUNGE AREA 3.61m (11'10") x 3.26m (10'8") Window to front and entrance door leading in.

**DINING AREA** 3.44m (11'3") x 3.24m (10'8") Window to rear, stairs rising to first floor,