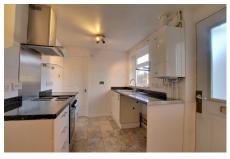

#### **KITCHEN**

3.20m (10'6") x 2.18m (7'2") Fitted with a matching range of wall and base units completed with freestanding electric cooker, plumbing for washing machine, space for tumble drier and fridge/freezer, window to side and door out to garden.