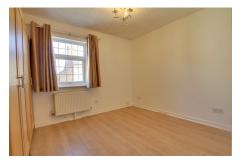

#### FIRST FLOOR

**BEDROOM 1** 3.26m (10'8") x 2.70m (8'10") Window to front.

**BEDROOM 2** 3.46m (11'4") x 2.30m (7'7") Window to rear.