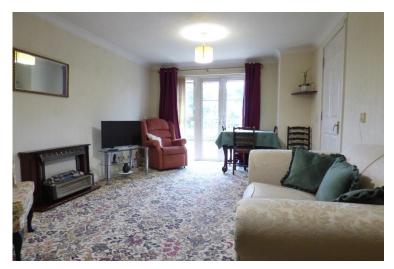

**LOUNGE/ DINING ROOM** 18' 10" x 11' 2" (5.74m x 3.4m) Wall mounted electric radiator, ample space for a dining table, glazed double doors lead out onto a private west facing patio.

**KITCHEN** 7' 3" x 7' 1" (2.21m x 2.16m) Fitted with a range of units comprising base and wall mounted drawers and cupboards with complimentary worktops having ceramic tiled splashbacks, single drainer sink unit with chrome neck mixer tap, space and plumbing for automatic washing machine, Philips electric oven with matching four ring electric hob and extractor hood above, space for fridge, UPVC double glazed front aspect window, wall mounted electric Dimplex heater.