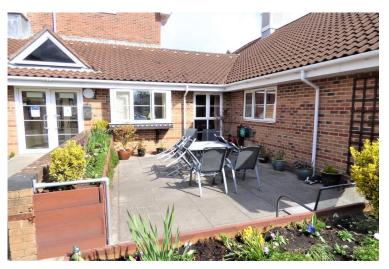

**LOUNGE/ DINING ROOM** 18' 10" x 11' 2" (5.74m x 3.4m) Wall mounted electric radiator, ample space for a dining table, glazed double doors lead out onto a private west facing patio.

**KITCHEN** 7' 3" x 7' 1" (2.21m x 2.16m) Fitted with a range of units comprising base and wall mounted drawers and cupboards with complimentary worktops having ceramic tiled splashbacks, single drainer sink unit with chrome neck mixer tap, space and plumbing for automatic washing machine, Philips electric oven with matching four ring electric hob and extractor hood above, space for fridge, UPVC double glazed front aspect window, wall mounted electric Dimplex heater.

**OUTSIDE** Willow Park is set within attractive and well tended communal gardens with seating areas and a patio/terrace. There is also residents parking available on a first come basis.

**TENURE** Leasehold. The property has 92 years remaining left on the lease. We understand that pets are generally accepted in this property, but we would suggest you check the Willow Park website for terms and conditions.