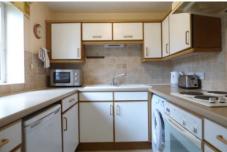

**LOUNGE/ DINING ROOM** 18' 10" x 11' 2" (5.74m x 3.4m) Wall mounted electric radiator, ample space for a dining table, glazed double doors lead out onto a private west facing patio.

**KITCHEN** 7' 3" x 7' 1" (2.21m x 2.16m) Fitted with a range of units comprising base and wall mounted drawers and cupboards with complimentary worktops having ceramic tiled splashbacks, single drainer sink unit with chrome neck mixer tap, space and plumbing for automatic washing machine, Philips electric oven with matching four ring electric hob and extractor hood above, space for fridge, UPVC double glazed front aspect window, wall mounted electric Dimplex heater.