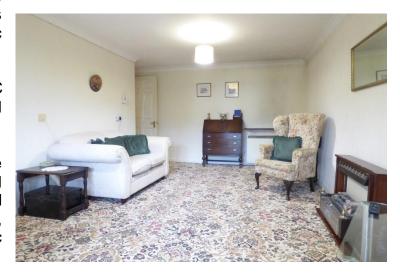

**LOUNGE/ DINING ROOM** 18' 10" x 11' 2" (5.74m x 3.4m) Wall mounted electric radiator, ample space for a dining table, glazed double doors lead out onto a private west facing patio.

**KITCHEN** 7' 3" x 7' 1" (2.21m x 2.16m) Fitted with a range of units comprising base and wall mounted drawers and cupboards with complimentary worktops having ceramic tiled splashbacks, single drainer sink unit with chrome neck mixer tap, space and plumbing for automatic washing machine, Philips electric oven with matching four ring electric hob and extractor hood above, space for fridge, UPVC double glazed front aspect window, wall mounted electric Dimplex heater.