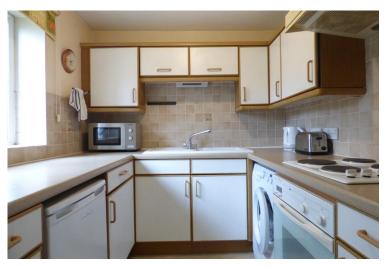

**LOUNGE/ DINING ROOM** 18' 10" x 11' 2" (5.74m x 3.4m) Wall mounted electric radiator, ample space for a dining table, glazed double doors lead out onto a private west facing patio.

**KITCHEN** 7' 3" x 7' 1" (2.21m x 2.16m) Fitted with a range of units comprising base and wall mounted drawers and cupboards with complimentary worktops having ceramic tiled splashbacks, single drainer sink unit with chrome neck mixer tap, space and plumbing for automatic washing machine, Philips electric oven with matching four ring electric hob and extractor hood above, space for fridge, UPVC double glazed front aspect window, wall mounted electric Dimplex heater.