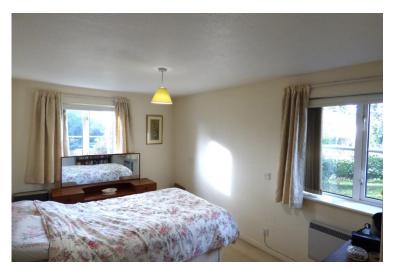

**BEDROOM 1** 13' 3" x 8' 11" (4.04m x 2.72m) Double aspect with UPVC double glazed windows to front and side aspects, wall mounted electric radiator.

**BEDROOM 2** 10' 7" x 7' 9" (3.23m x 2.36m) UPVC double glazed front aspect window, wall mounted electric radiator.