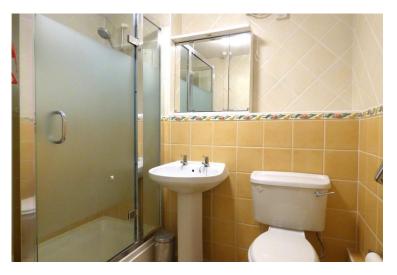

**BATHROOM** Fitted with a modern white suite comprising low flush WC, pedestal wash hand basin, fully tiled double shower enclosure with wall mounted Mira electric shower, ceramic tiled walls, extractor fan, wall mounted DImplex electric heater.