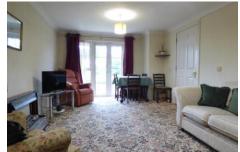

**LOUNGE/ DINING ROOM** 18' 10" x 11' 2" (5.74m x 3.4m) Wall mounted electric radiator, ample space for a dining table, glazed double doors lead out onto a private west facing patio.

**KITCHEN** 7' 3" x 7' 1" (2.21m x 2.16m) Fitted with a range of units comprising base and wall mounted drawers and cupboards with complimentary worktops having ceramic tiled splashbacks, single drainer sink unit with chrome neck mixer tap, space and plumbing for automatic washing machine, Philips electric oven with matching four ring electric hob and extractor hood above, space for fridge, UPVC double glazed front aspect window, wall mounted electric Dimplex heater.