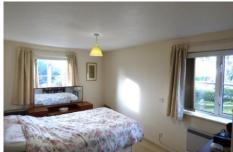

**BEDROOM 1** 13' 3" x 8' 11" (4.04m x 2.72m) Double aspect with UPVC double glazed windows to front and side aspects, wall mounted electric radiator.

**BEDROOM 2** 10' 7" x 7' 9" (3.23m x 2.36m) UPVC double glazed front aspect window, wall mounted electric radiator.