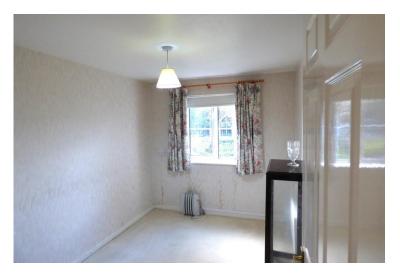

**BEDROOM 1** 13' 3" x 8' 11" (4.04m x 2.72m) Double aspect with UPVC double glazed windows to front and side aspects, wall mounted electric radiator.

**BEDROOM 2** 10' 7" x 7' 9" (3.23m x 2.36m) UPVC double glazed front aspect window, wall mounted electric radiator.