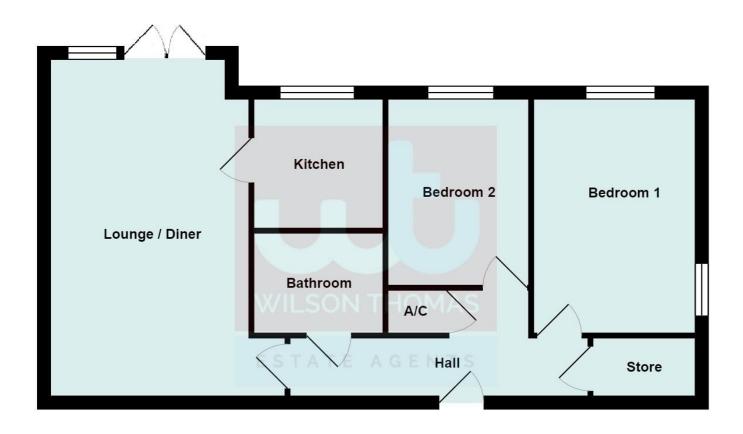

**APPROACH** Through a secure communal front door into:

**ENTRANCE FOYER** Lift and stairs to all floors. Flat 24 is found on the ground floor.

**ENTRANCE HALL** Wall mounted electric radiator, built in cupboard housing water tank with immersion heater, generous full height storage cupboard, wall mounted 24 hour care line pull cord and entryphone.

**LOUNGE/ DINING ROOM** 18' 10" x 11' 2" (5.74m x 3.4m) Wall mounted electric radiator, ample space for a dining table, glazed double doors lead out onto a private west facing patio.

**KITCHEN** 7' 3" x 7' 1" (2.21m x 2.16m) Fitted with a range of units comprising base and wall mounted drawers and cupboards with complimentary worktops having ceramic tiled splashbacks, single drainer sink unit with chrome neck mixer tap, space and plumbing for automatic washing machine, Philips electric oven with matching four ring electric hob and extractor hood above, space for fridge, UPVC double glazed front aspect window, wall mounted electric Dimplex heater.

**BEDROOM 1** 13' 3" x 8' 11" (4.04m x 2.72m) Double aspect with UPVC double glazed windows to front and side aspects, wall mounted electric radiator.

**BEDROOM 2** 10' 7" x 7' 9" (3.23m x 2.36m) UPVC double glazed front aspect window, wall mounted electric radiator.

**BATHROOM** Fitted with a modern white suite comprising low flush WC, pedestal wash hand basin, fully tiled double shower enclosure with wall mounted Mira electric shower, ceramic tiled walls, extractor fan, wall mounted DImplex electric heater.