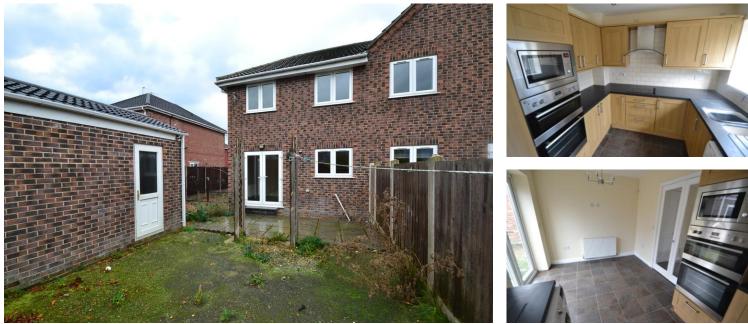

#### REAR

Access via double wrought iron gates. Fully enclosed rear garden with brick wall and timber fencing. Paved seating area.

33 Barnsley Road South Elmsall Pontefract West Yorkshire WF9 2RN www.zoopla.co.uk move\_maker@btconnect.com 01977 608484 Agents Note: Whilst every care has been taken to prepare these sales particulars, they are for guidance purposes only. All measurements are approximate are for general guidance purposes only and whilst every care has been taken to ensure their accuracy, they should not be relied upon and potential buyers are advised to recheck the measurements

### 14' 9" x 8' 6" (4.5m x 2.6m)

Having a range of beech fronted base and wall units with solid work surfaces. Built in Flavel double electric oven and microwave. Four ring ceramic hob with extractor above. Sink and drainer with mixer tap. Brick style tiling to splash backs. Plumbing/space for washing machine. Spotlights to the ceiling and tiles to the floor. Radiator with thermostatic valve. Double French doors out to the rear.