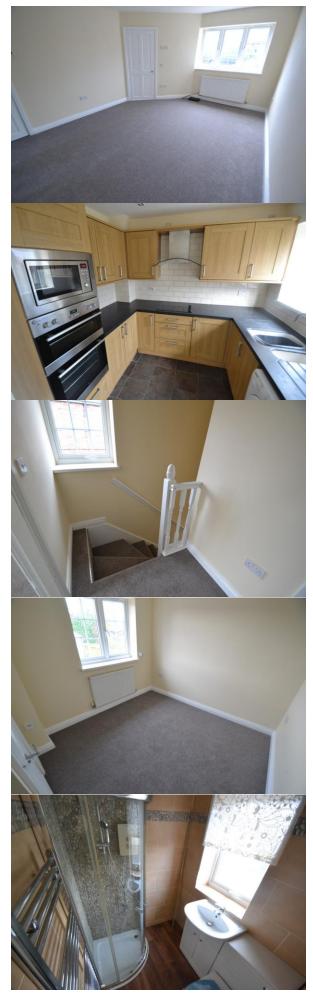

#### LOUNGE

#### 15' 1" x 11' 7" (4.6m x 3.54m)

Decorated in neutral shades. Central heating radiator with thermostatic valve. Door to under stairs storage housing the gas boiler. Double glazed doors to the kitchen/diner.

#### KITCHEN/DINER

### 14' 9" x 8' 6" (4.5m x 2.6m)

Having a range of beech fronted base and wall units with solid work surfaces. Built in Flavel double electric oven and microwave. Four ring ceramic hob with extractor above. Sink and drainer with mixer tap. Brick style tiling to splash backs. Plumbing/space for washing machine. Spotlights to the ceiling and tiles to the floor. Radiator with thermostatic valve. Double French doors out to the rear.

LANDING Window to the side elevation. Doors off into all rooms.

BEDROOM ONE 11' 6" x 10' 11" (3.53m x 3.33m) In neutral shades. Radiator with thermostatic valve. Door to en-suite.

ENSUITE 5' 5" x 4' 10" (1.66m x 1.48m)

Fully tiled walls. White vanity unit with wc and wash hand basin. Quadrant shower cubicle with electric shower and feature tiling to the wall. Chrome towel rail/radiator. Wood effect vinyl flooring.

BEDROOM TWO 8' 2" x 7' 6" (2.5m x 2.3m) In neutral shades. Radiator with thermostatic valve.

#### BATHROOM

6' 0" x 5' 4" (1.84m x 1.63m)

Being fully tiled and having a white vanity unit with wc and wash hand basin with mixer tap. P shaped panelled bath with shower screen and a mains feed shower. Chrome towel rail/radiator.