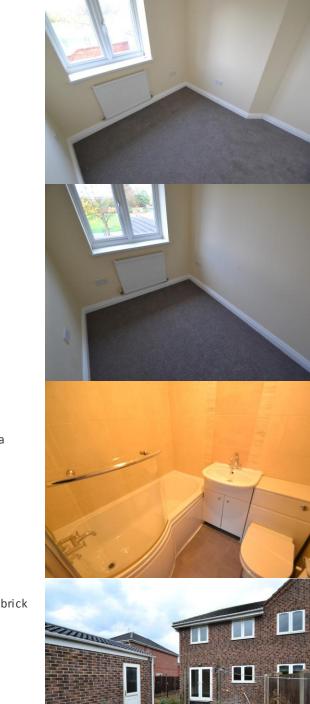

LANDING Window to the side elevation. Doors off into all rooms.

BEDROOM ONE 11' 6" x 10' 11" (3.53m x 3.33m) In neutral shades. Radiator with thermostatic valve. Door to en-suite.

ENSUITE 5' 5" x 4' 10" (1.66m x 1.48m)

Fully tiled walls. White vanity unit with wc and wash hand basin. Quadrant shower cubicle with electric shower and feature tiling to the wall. Chrome towel rail/radiator. Wood effect vinyl flooring.

BEDROOM TWO 8' 2" x 7' 6" (2.5m x 2.3m) In neutral shades. Radiator with thermostatic valve.

BEDROOM THREE 8' 2" x 6' 10" (2.5m x 2.1m) In neutral shades. Radiator with thermostatic valve.

#### BATHROOM

6' 0" x 5' 4" (1.84m x 1.63m)

Being fully tiled and having a white vanity unit with wc and wash hand basin with mixer tap. P shaped panelled bath with shower screen and a mains feed shower. Chrome towel rail/radiator.

#### REAR

Access via double wrought iron gates. Fully enclosed rear garden with brick wall and timber fencing. Paved seating area.

33 Barnsley Road South Elmsall Pontefract West Yorkshire WF9 2RN www.zoopla.co.uk move\_maker@btconnect.com 01977 608484 Agents Note: Whilst every care has been taken to prepare these sales particulars, they are for guidance purposes only. All measurements are approximate are for general guidance purposes only and whilst every care has been taken to ensure their accuracy, they should not be relied upon and potential buyers are advised to recheck the measurements