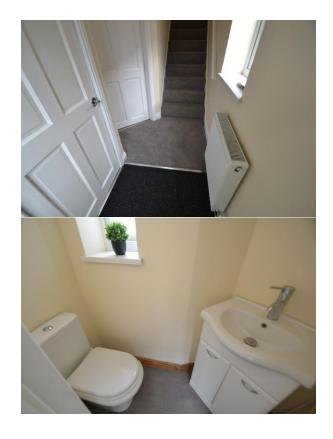

#### HALLW AY

Radiator with thermostatic valve. Doors off to cloakroom and lounge and stairs to the first floor,

CLOAKROOM Om x Om) Having a low flush wc and wash hand basin with vanity unit below. Tile effect vinyl flooring.

LANDING Window to the side elevation. Doors off into all rooms.

BEDROOM ONE 11' 6" x 10' 11" (3.53m x 3.33m) In neutral shades. Radiator with thermostatic valve. Door to en-suite.

ENSUITE 5' 5" x 4' 10" (1.66m x 1.48m)