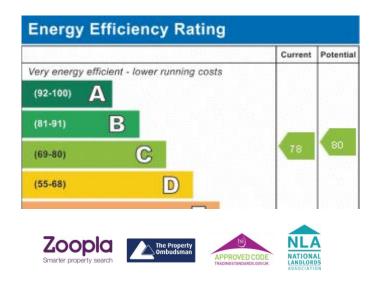

UITE 5' 5" x 4' 10" (1.66m x 1.48m)

Fully tiled walls. White vanity unit with wc and wash hand basin. Quadrant shower cubicle with electric shower and feature tiling to the wall. Chrome towel rail/radiator. Wood effect vinyl flooring.



BEDROOM TWO 8' 2" x 7' 6" (2.5m x 2.3m) In neutral shades. Radiator with thermostatic valve.

BEDROOM THREE 8' 2" x 6' 10" (2.5m x 2.1m) In neutral shades. Radiator with thermostatic valve.

#### BATHROOM

6' 0" x 5' 4" (1.84m x 1.63m)

Being fully tiled and having a white vanity unit with wc and wash hand basin with mixer tap. P shaped panelled bath with shower screen and a mains feed shower. Chrome towel rail/radiator.

#### REAR

Access via double wrought iron gates. Fully enclosed rear garden with brick wall and timber fencing. Paved seating area.





33 Barnsley Road South Elmsall Pontefract West Yorkshire WF9 2RN www.zoopla.co.uk move\_maker@btconnect.com 01977 608484 Agents Note: Whilst every care has been taken to prepare these sales particulars, they are for guidance purposes only. All measurements are approximate are for general guidance purposes only and whilst every care has been taken to ensure their accuracy, they should not be relied upon and potential buyers are advised to recheck the measurements