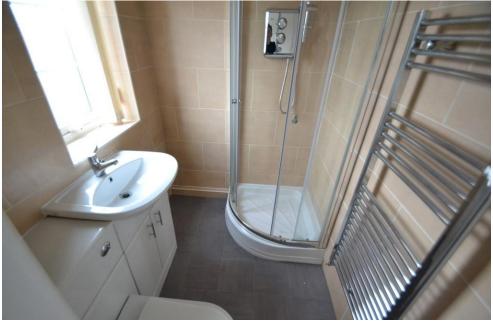

#### **ENSUITE**

5' 5" x 4' 10" (1.66m x 1.48m)

Fully tiled walls. White vanity unit with wc and wash hand basin. Quadrant shower cubicle with electric shower. Chrome towel rail/radiator. Tile effect vinyl flooring.