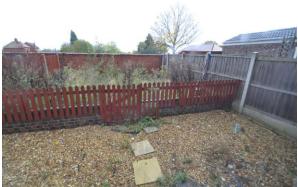

Fully enclosed rear garden with brick wall and timber fencing. Pebbled seating area, lawn area and further paved patio.

33 Barnsley Road South Elmsall Pontefract West Yorkshire WF9 2RN www.zoopla.co.uk move\_maker@btconnect.com 01977 608484 Agents Note: Whilst every care has been taken to prepare these sales particulars, they are for guidance purposes only. All measurements are approximate are for general guidance purposes only and whilst every care has been taken to ensure their accuracy, they should not be relied upon and potential buyers are advised to recheck the measurements