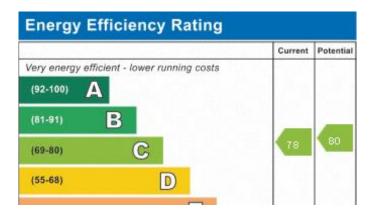

Door to en-suite.

#### **ENSUITE**

5' 5" x 4' 10" (1.66m x 1.48m)

Fully tiled walls. White vanity unit with wc and wash hand basin. Quadrant shower cubicle with electric shower. Chrome towel rail/radiator. Tile effect vinyl flooring.

BEDROOM TWO 8' 2" x 7' 6" (2.5m x 2.3m)

In neutral shades. Radiator with thermostatic valve.



### BEDROOM THREE 8' 2" x 6' 10" (2.5m x 2.1m)

In neutral shades. Radiator with thermostatic valve.

#### BATHROOM

6' 0" x 5' 4" (1.84m x 1.63m)

Being fully tiled and having a white vanity unit with wc and wash hand basin with mixer tap. P shaped panelled bath with shower screen and a mains feed shower. Chrome towel rail/radiator.



Fully enclosed rear garden with brick wall and timber fencing. Pebbled seating area, lawn area and further paved patio.















33 Barnsley Road South Elmsall Pontefract West Yorkshire WF9 2RN www.zoopla.co.uk move\_maker@btconnect.com 01977 608484 Agents Note: Whilst every care has been taken to prepare these sales particulars, they are for guidance purposes only. All measurements are approximate are for general guidance purposes only and whilst every care has been taken to ensure their accuracy, they should not be relied upon and potential buyers are advised to recheck the measurements