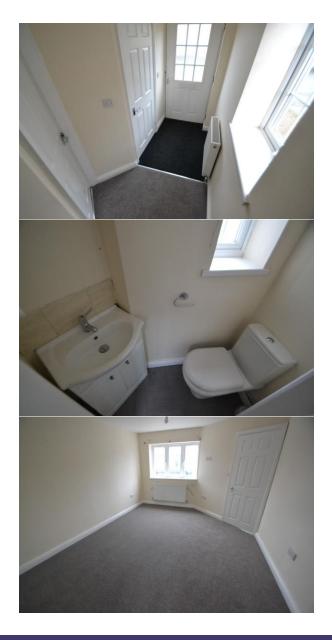

#### FRONT

Having a low maintenance pebble open plan front garden extending down the side off the property to provide off street parking. A double glazed composite door leads into the entrance hall.

#### **ENTRANCE HALL**

Radiator with thermostatic valve. Doors off to cloakroom and lounge and stairs to the first floor,

#### **CLOAKROOM**

Having a low flush we and wash hand basin with vanity unit below. Tile effect vinyl flooring.

#### LANDING

Window to the side elevation and doors off to all rooms.

## BEDROOM ONE

11' 6" x 10' 11" (3.53m x 3.33m)

In neutral shades. Radiator with thermostatic valve. Door to en-suite.