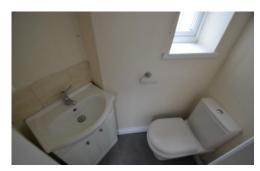

#### BATHROOM

6' 0" x 5' 4" (1.84m x 1.63m)

Being fully tiled and having a white vanity unit with wc and wash hand basin with mixer tap. P shaped panelled bath with shower screen and a mains feed shower. Chrome towel rail/radiator.