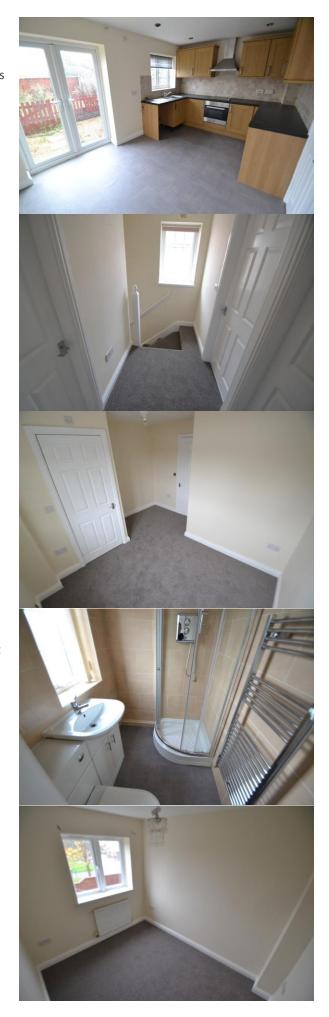

#### LOUNGE

15' 1" x 11' 7" (4.6m x 3.54m)

Decorated in neutral shades. Central heating radiator with thermostatic valve. Door to under stairs storage housing the gas boiler. Double doors to the kitchen/diner.

#### KITCHEN/DINER

14' 9" x 8' 6" (4.5m x 2.6m)

Having a range of modern beech fronted base and wall units with laminate work surfaces. Built in electric oven with four ring ceramic hob and stainless steel extractor above. Stainless steel sink/drainer with mixer tap. Tiling to the splash backs. Plumbing/space for a washing machine. Spotlights to the ceiling and tile effect vinyl to the floor.

Radiator with thermostatic valve and French doors out to the rear garden.

#### LANDING

Window to the side elevation and doors off to all rooms.

## BEDROOM ONE

11' 6" x 10' 11" (3.53m x 3.33m)

In neutral shades. Radiator with thermostatic valve. Door to en-suite.

#### **ENSUITE**

5' 5" x 4' 10" (1.66m x 1.48m)

Fully tiled walls. White vanity unit with wc and wash hand basin. Quadrant shower cubicle with electric shower. Chrome towel rail/radiator. Tile effect vinyl flooring.

BEDROOM TWO 8' 2" x 7' 6" (2.5m x 2.3m)

In neutral shades. Radiator with thermostatic valve.

### BEDROOM THREE 8' 2" x 6' 10" (2.5m x 2.1m)

In neutral shades. Radiator with thermostatic valve.