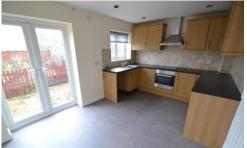

#### KITCHEN/DINER

14' 9" x 8' 6" (4.5m x 2.6m)

Having a range of modern beech fronted base and wall units with laminate work surfaces. Built in electric oven with four ring ceramic hob and stainless steel extractor above. Stainless steel sink/drainer with mixer tap. Tiling to the splash backs. Plumbing/space for a washing machine. Spotlights to the ceiling and tile effect vinyl to the floor.

Radiator with thermostatic valve and French doors out to the rear garden.