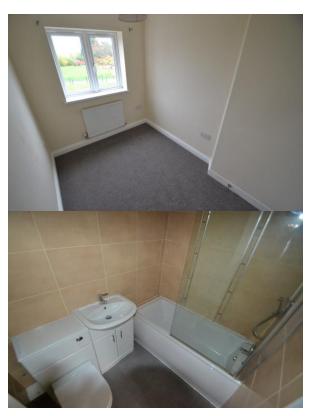

BEDROOM TWO 8' 2" x 7' 6" (2.5m x 2.3m)

In neutral shades. Radiator with thermostatic valve.

### BEDROOM THREE 8' 2" x 6' 10" (2.5m x 2.1m)

In neutral shades. Radiator with thermostatic valve.

#### BATHROOM

6' 0" x 5' 4" (1.84m x 1.63m)

Being fully tiled and having a white vanity unit with wc and wash hand basin with mixer tap. P shaped panelled bath with shower screen and a mains feed shower. Chrome towel rail/radiator.