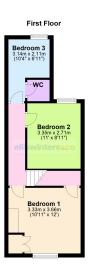

#### FIRST FLOOR

#### BEDROOM 1

3.66m (12') x 3.33m (10'11")

Window to front, fitted wardrobe, over stairs cupboard.

#### BEDROOM 2

3.35m (11') x 2.71m (8'11")

Window to rear, over stairs cupboard.

#### **BEDROOM 3**

3.14m (10'4") max. x 2.11m (6'11")

Window to rear.

#### WC

Fitted with a low level WC and hand wash basin.

Double gates to one side lead to the parking

The rear garden is laid to lawn with extensive decked patio.