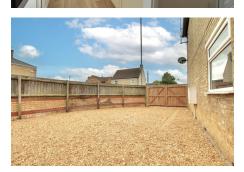

Double gates to one side lead to the parking area and the good size rear garden is laid to lawn with extensive decked patio.

#### WC

Fitted with a low level WC and hand wash basin.

Double gates to one side lead to the parking

The rear garden is laid to lawn with extensive decked patio.