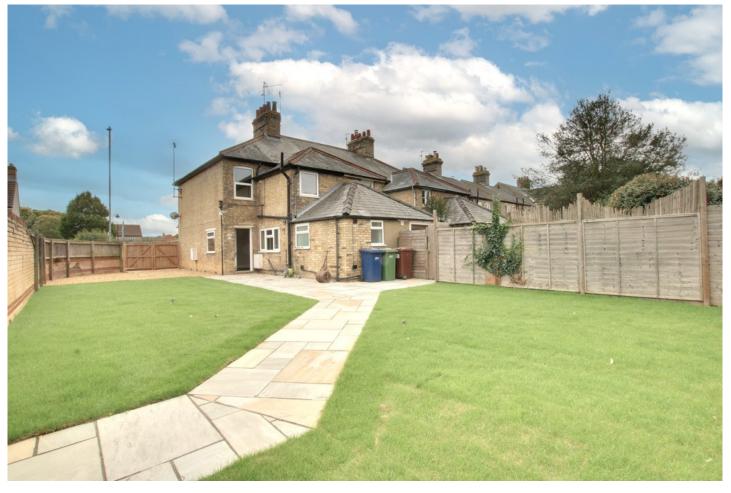

Double gates to one side lead to the parking area and the good size rear garden is laid to lawn with extensive decked patio.

#### WC

Fitted with a low level WC and hand wash basin.

Double gates to one side lead to the parking

The rear garden is laid to lawn with extensive decked patio.