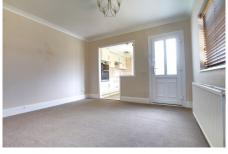

#### LIVING ROOM

3.66m (12') x 3.33m (10'11")

Bay window to front, entrance door leading in

#### **DINING ROOM**

3.67m (12') x 3.32m (10'11")

Window to side, door out to garden.

3.34m (10'11") x 2.09m (6'10")

Fitted with a matching range of wall and base units housing double electric oven and four ring electric hob, 1 ½ sink and drainer, window to side.