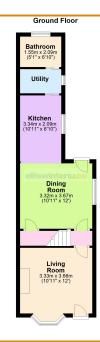

#### **GROUND FLOOR**

#### LIVING ROOM

3.66m (12') x 3.33m (10'11")

Bay window to front, entrance door leading in

#### **DINING ROOM**

3.67m (12') x 3.32m (10'11")

Window to side, door out to garden.

3.34m (10'11") x 2.09m (6'10")

Fitted with a matching range of wall and base units housing double electric oven and four ring electric hob, 1 ½ sink and drainer, window to side.

#### UTILITY

2.09m (6'10") x 1.23m (4')

Plumbing for washing machine, space for tumble drier and fridge/freezer, window to side.

Fitted with a corner bath which has mixer tap shower, low level WC and hand wash basin. Window to rear.