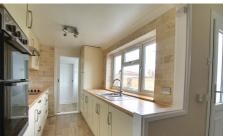

#### **DINING ROOM**

3.67m (12') x 3.32m (10'11")

Window to side, door out to garden.

3.34m (10'11") x 2.09m (6'10")

Fitted with a matching range of wall and base units housing double electric oven and four ring electric hob, 1 ½ sink and drainer, window to side.