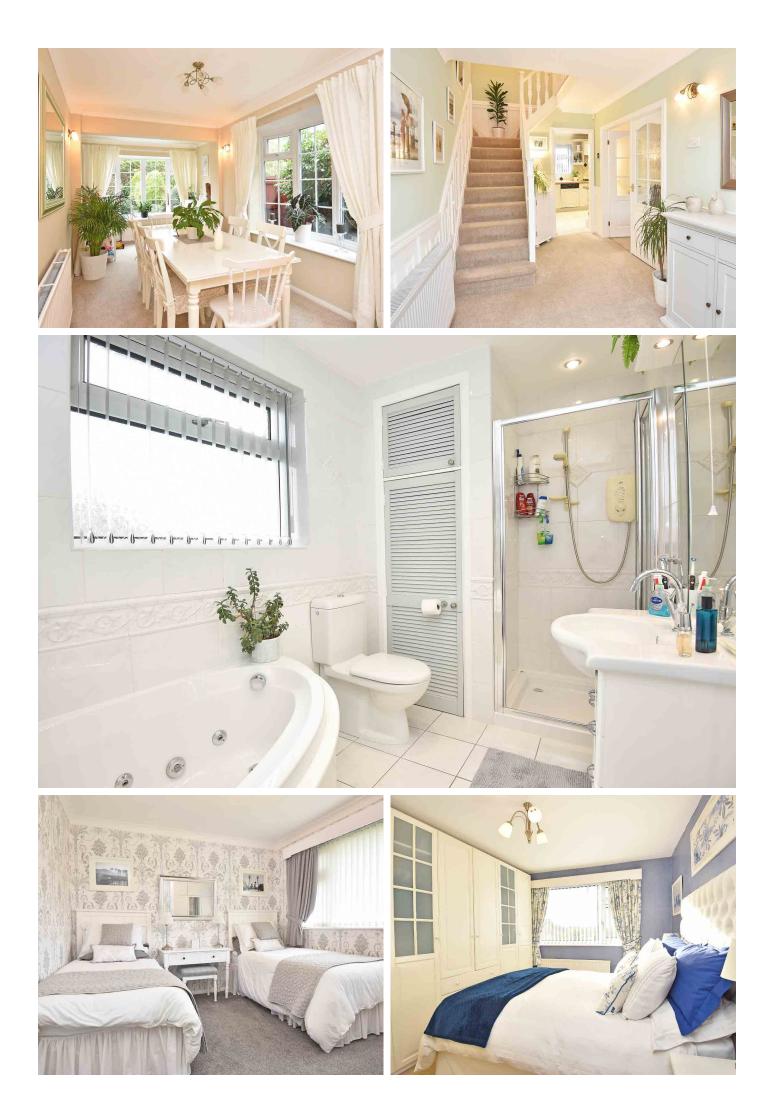

This superb family property provides generous and very well appointed accommodation which has been extended to provide versatile accommodation. On the ground floor, a large reception hall welcomes you to the property and leads to the spacious sitting room, dining kitchen, dining / family room/ bedroom 5 and sunroom extension. There is also a downstairs WC. Upstairs, there are four good-sized bedrooms a bathroom and additional shower room.

#### GROUND FLOOR SITTING ROOM

A spacious reception room with fitted shelving and cabinets. Living-flame gas fire.

#### DINING/FAMILY ROOM/BEDROOM FIVE

A further reception room with two large bay windows.

#### **DINING KITCHEN**

With dining area and glazed doors leading to the sunroom. The kitchen comprises a range of modern wall and base unit with gas hob, double oven, integrated dishwasher and fridge. Space and plumbing for washing machine and further appliances. Tiled floor.

#### FIRST FLOOR BEDROOMS

There are four good-sized bedrooms on the first floor, three of which have fitted wardrobes.

#### BATHROOM

A white suite with WC, washbasin set within a vanity unit, shower and Jacuzzi corner bath. Towel rail and fitted cupboard.

#### SHOWER ROOM

With a white suite comprising WC, washbasin set within a vanity unit and shower.