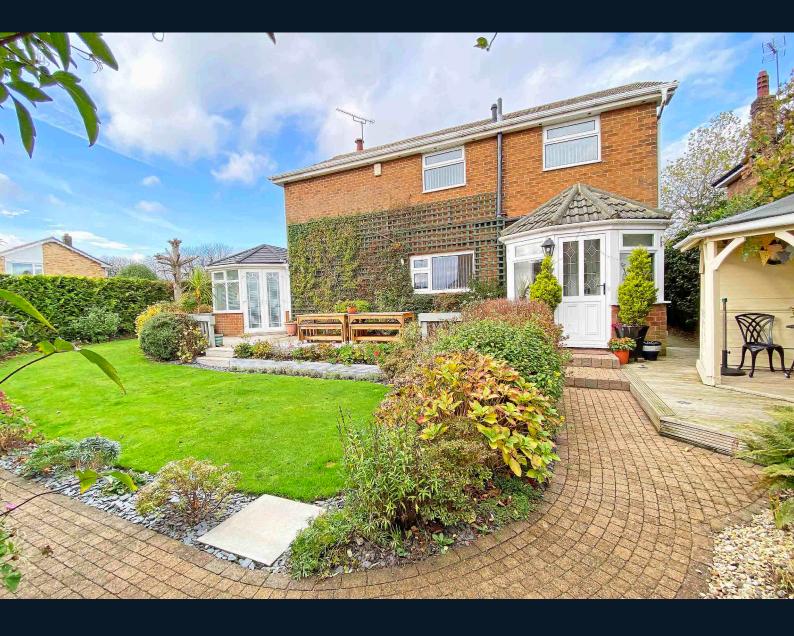

The property occupies a generous corner plot with attractive and good-sized gardens, driveway and garage.

Sitting Room · Dining/Family Room/Bedroom 5 · Dining Kitchen · Cloakroom · Sun Room 4 Bedrooms · Bathroom · Shower Room Off-Road Parking · Garage · Shed · Gardens

#### Outside

The property occupies a generous corner plot with attractive and good-sized lawned gardens surrounding the property with well-stocked borders and decked sitting areas and outdoor lighting. A drive to the rear of the property provides parking and leads to a single garage.