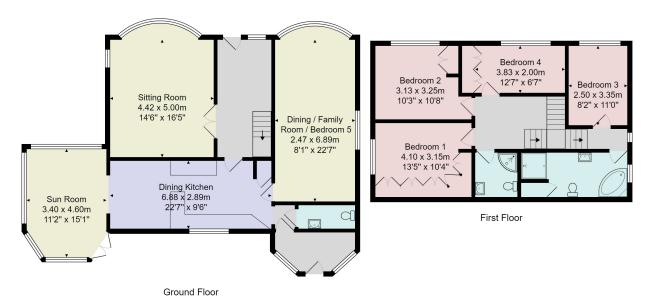

# **FLOOR PLAN**

Total Area: 176.6 m<sup>2</sup> ... 1901 ft<sup>2</sup> All measurements are approximate and for display purposes only. No liability is accepted by either the agency or Box Property Solutions Ltd as to the exact measurements of the rooms. Box Property Solutions Ltd retains the copyright on this plan and allows agents to use it with agreed permission.