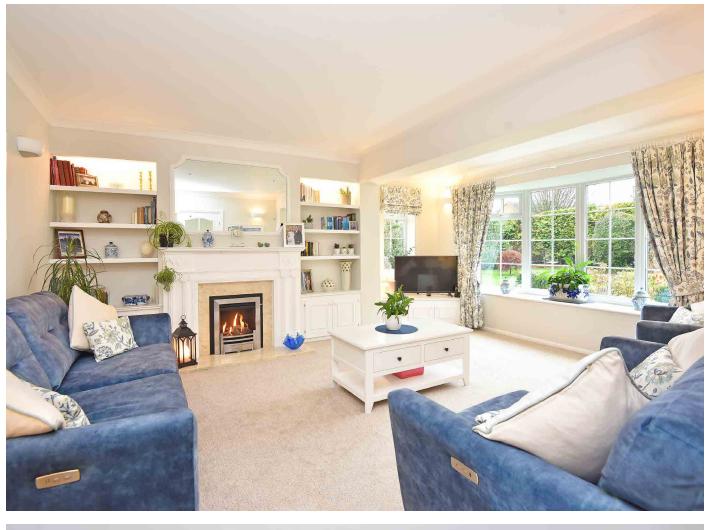

#### GROUND FLOOR SITTING ROOM

A spacious reception room with fitted shelving and cabinets. Living-flame gas fire.