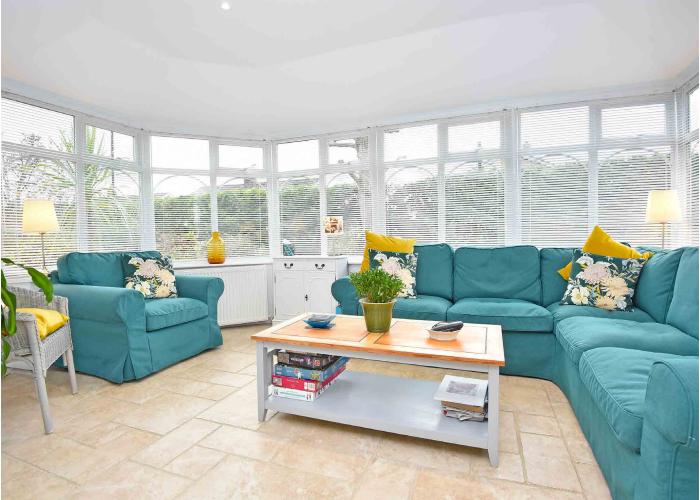

#### SUN ROOM

Providing a further sitting area with windows and glazed doors overlooking the garden. Tiled flooring.