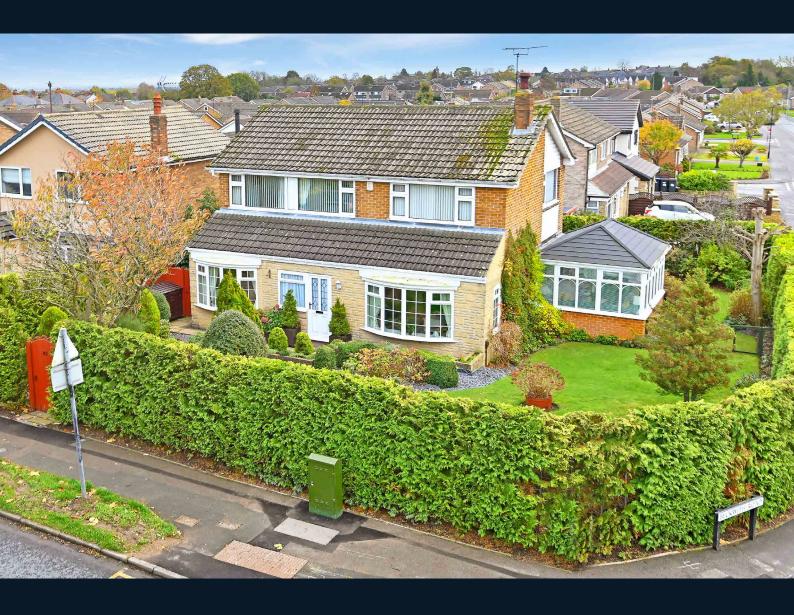

# 183 OTLEY ROAD,

Harrogate, HG2 0DA

A beautifully presented four/five bedroom detached house which has been substantially extended to provide generous accommodation, occupying a large corner plot with attractive south-facing garden, driveway and garage, situated in this desirable location within the catchment area of popular primary and secondary schools.

The property occupies a generous corner plot with attractive and good-sized gardens, driveway and garage.

Sitting Room · Dining/Family Room/Bedroom 5 · Dining Kitchen · Cloakroom · Sun Room 4 Bedrooms · Bathroom · Shower Room Off-Road Parking · Garage · Shed · Gardens

#### Outside

The property occupies a generous corner plot with attractive and good-sized lawned gardens surrounding the property with well-stocked borders and decked sitting areas and outdoor lighting. A drive to the rear of the property provides parking and leads to a single garage.

#### **Position**

The property occupies a super position within this popular district of Harrogate, within walking distance of the town centre and on the edge of attractive countryside.