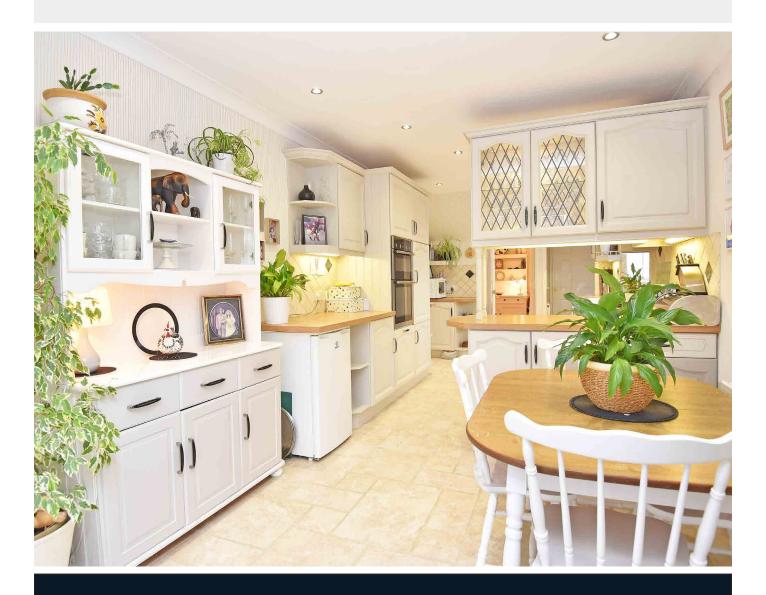

#### **DINING KITCHEN**

With dining area and glazed doors leading to the sunroom. The kitchen comprises a range of modern wall and base unit with gas hob, double oven, integrated dishwasher and fridge. Space and plumbing for washing machine and further appliances. Tiled floor.