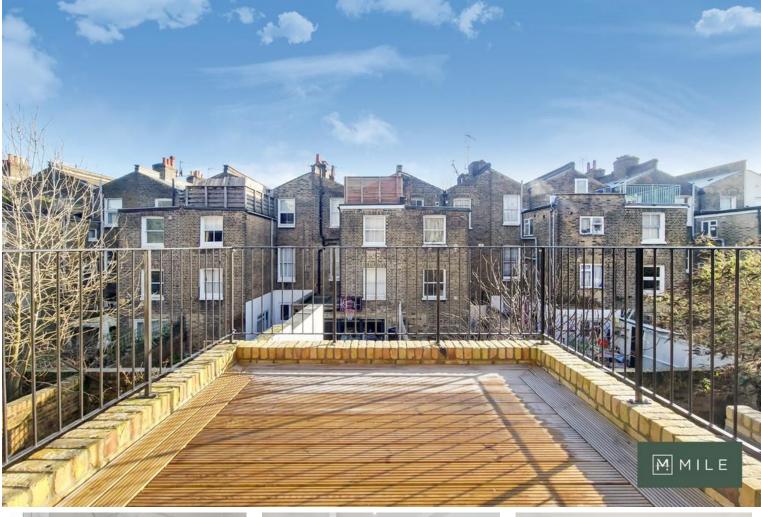

Portnall Road, London W9 £440,000 Freehold

Mile are pleased to bring to market this stunning recently refurbished apartment for sale in W9. Offering over 450 sq ft of living-space and recently refurbished to a very high standard, the property comprises of a great double bedrooms with access on to a stunning west facing terrace, a lovely three piece bathroom and a sublime 20ft kitchen / diner open onto the living-room for a fantastic entertaining space. The property also benefits of wood sash double glazed windows, engineered hard wood flooring, new kitchen appliances and high ceilings. Sold with a share of the Freehold and chain free. Portnall Road is ideally located just moments away from Queens Park station (Bakerloo line and Overground), the wide open spaces of Queens Park and is also within easy walking distance to many shops, bars and restaurants of Queens Park, Maida Vale and Kensal Rise.