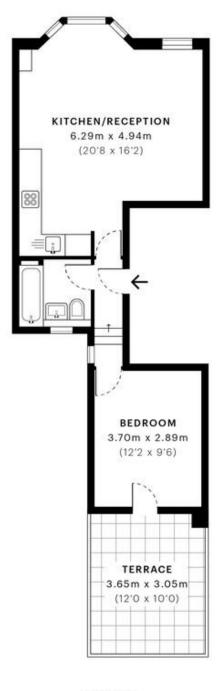

GROSS INTERNAL AREA

42.69 sqm / 459.51 sqft

zt

- First Floor

| Version of Closed, Add A, Statel Math A, Statel A, NAME   The function of Add A, Statel Math A, Statel A, NAME   42, 69 sign / 459,51 kg/h Math A, Statel A, NAME |
|-------------------------------------------------------------------------------------------------------------------------------------------------------------------|
|-------------------------------------------------------------------------------------------------------------------------------------------------------------------|