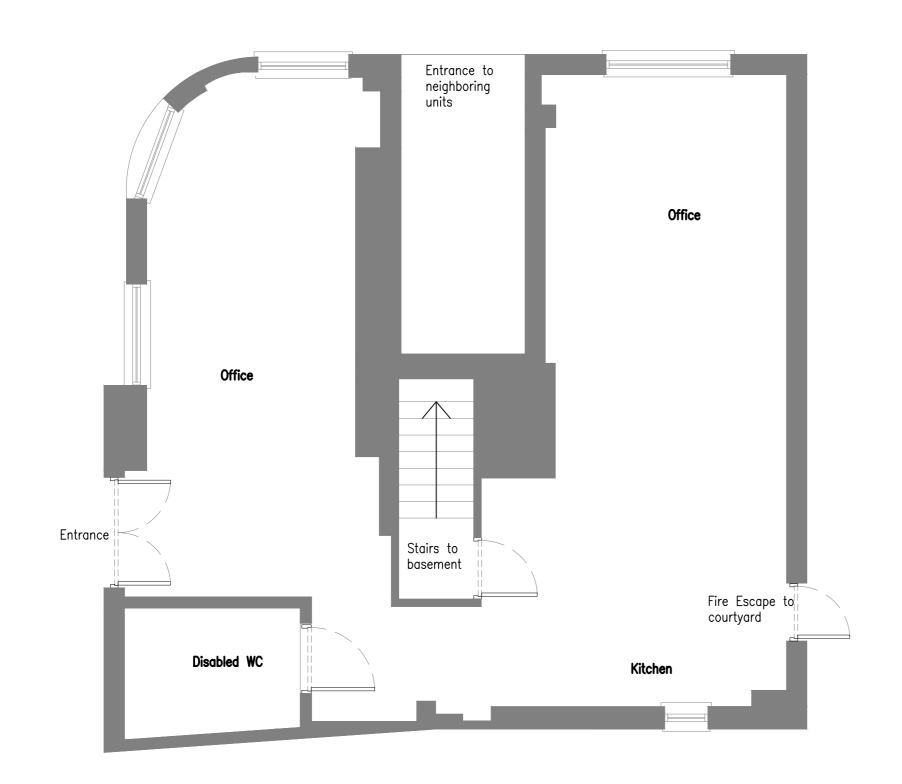

Existing Ground Floor Plan

Scale In Metres

Existing Basement Plan

ONLY FIGURED DIMENSIONS TO BE USED FOR CONSTRUCTION PURPOSES. ALL DIMENSIONS ARE TO BE CHECKED BY CONTRACTOR ON SITE PRIOR TO ORDERING AND INSTALLATION AND ANY DISCREPANCIES TO BE NOTIFIED TO THE RECREATE LIVING LIMITED. ALL STRUCTURAL ENGINEERS INFORMATION AND DESIGN TO BE CHECKED WITH STRUCTURAL ENGINEERS DRAWINGS AND CALCULATIONS PRIOR TO INSTALLATION AND ERECTION PLEASE NOTE ANY CHANGES TO THE DESIGN MAY HAVE IMPLICATIONS TO THE STRUCTURAL ENGINEERS DESIGNS, AND

## 40 Warstone Parade East, Birmingham, B18 6NR

**Existing Plans** 