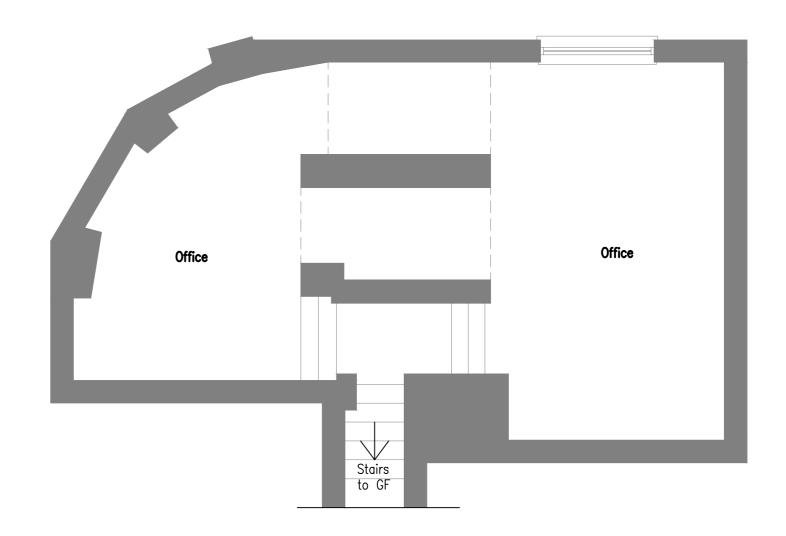

Existing Ground Floor Plan

Scale In Metres

Existing Basement Plan

ONLY FIGURED DIMENSIONS TO BE USED FOR CONSTRUCTION PURPOSES. ALL DIMENSIONS ARE TO BE CHECKED BY CONTRACTOR ON SITE PRIOR TO ORDERING AND INSTALLATION AND ANY DISCREPANCIES TO BE NOTIFIED TO THE RECREATE LIVING LIMITED. ALL STRUCTURAL ENGINEERS INFORMATION AND DESIGN TO BE CHECKED WITH STRUCTURAL ENGINEERS DRAWINGS AND CALCULATIONS PRIOR TO INSTALLATION AND ERECTION PLEASE NOTE ANY CHANGES TO THE DESIGN MAY HAVE IMPLICATIONS TO THE STRUCTURAL ENGINEERS DESIGNS, AND

## 40 Warstone Parade East, Birmingham, B18 6NR

**Existing Plans** 