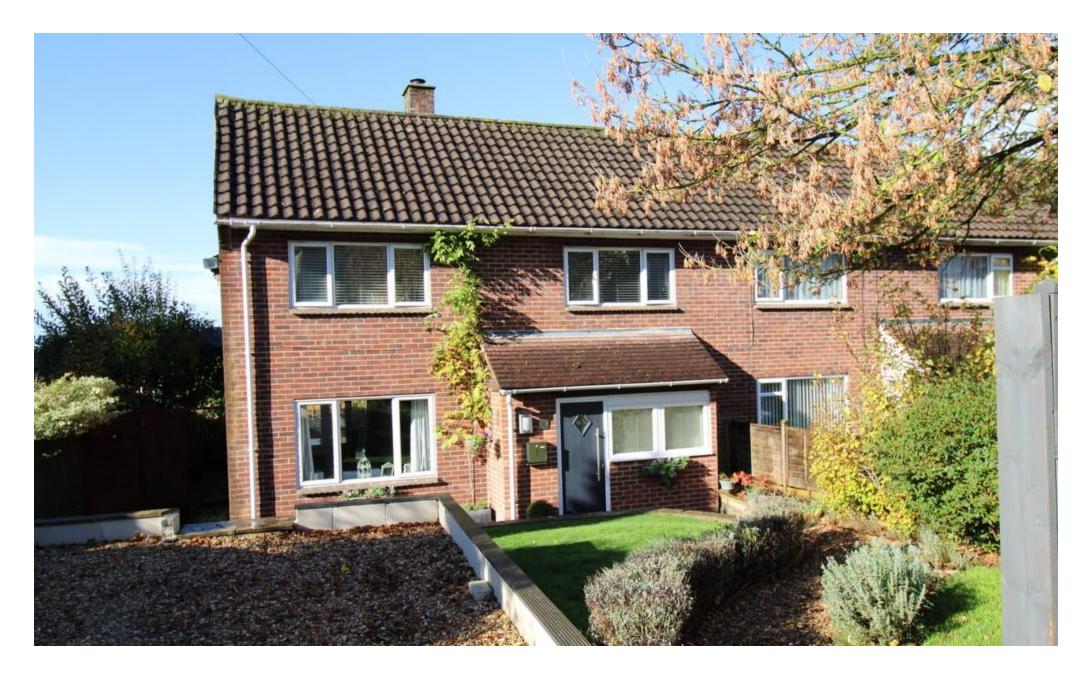

## 4 Bedrooms Terraced House

Marlborough, Marlborough

- Extended end terraced house
- Close to local shops
- Four bedrooms
- Good sized rear garden

A well appointed and extended four bedroom home with a large rear garden close to local shops and a few minutes' drive from the town centre. The house is of brick-built construction with a recent two storey extension. The accommodation comprises: Living Room/Diner, Kitchen, Utility room & Shower room with three double bedrooms a single bedroom, currently used as an office and a family bathroom to the first floor. Off road parking at the front and uPVC double glazing & gas central heating. Viewings by Appointment