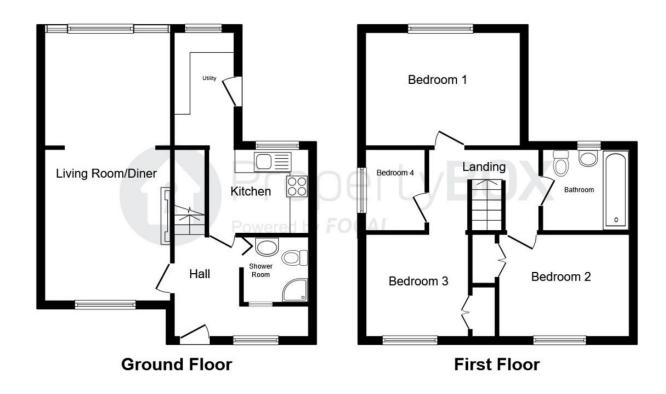

## 4 Bedrooms Terraced House

Marlborough, Marlborough

- Extended end terraced house
- Close to local shops
- Four bedrooms
- Good sized rear garden

A well appointed and extended four bedroom home with a large rear garden close to local shops and a few minutes' drive from the town centre. The house is of brick-built construction with a recent two storey extension. The accommodation comprises: Living Room/Diner, Kitchen, Utility room & Shower room with three double bedrooms a single bedroom, currently used as an office and a family bathroom to the first floor. Off road parking at the front and uPVC double glazing & gas central heating. Viewings by Appointment

This plan is for illustration purposes only and may not be representative of the property. Plan not to scale.

Our team are friendly, experienced and are all local. They know it better than they do their own living rooms and can help you find what you're looking for because we love where we live.