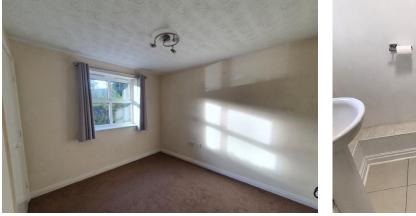

### Entrance Hall

Lounge 9'08''max x 15'10''max Kitchen10'00'' x 10'00'' Bedroom One 10'02'' x 9'04''

**Bedroom Two** 7'00" x 11'02"

### Bathroom