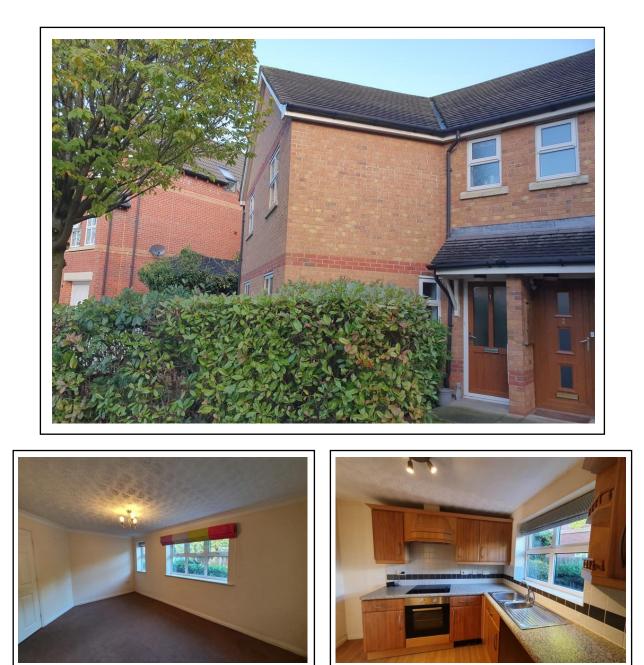

# 1 Alford Court, Harthill Close, Kingsmead, Northwich, Cheshire, CW9 8UY £129,950

No onward Chain... This two bedroom ground floor apartment benefits from its own private entrance door and is situated in the ever popular Kingsmead development and is within walking distance of the local shops, schools and other amenities close to hand, Warmed by electric storage heaters which are complemented with uPVC double glazed windows the property briefly comprises entrance hall, lounge, kitchen, two bedrooms and a well appointed bathroom. Externally the property has allocated parking with visitor spaces available. For an internal viewing please contact Coulby Conduct Northwich Office on 01606 352220.

### Entrance Hall

Lounge 9'08''max x 15'10''max Kitchen10'00'' x 10'00'' Bedroom One 10'02'' x 9'04''

**Bedroom Two** 7'00" x 11'02"