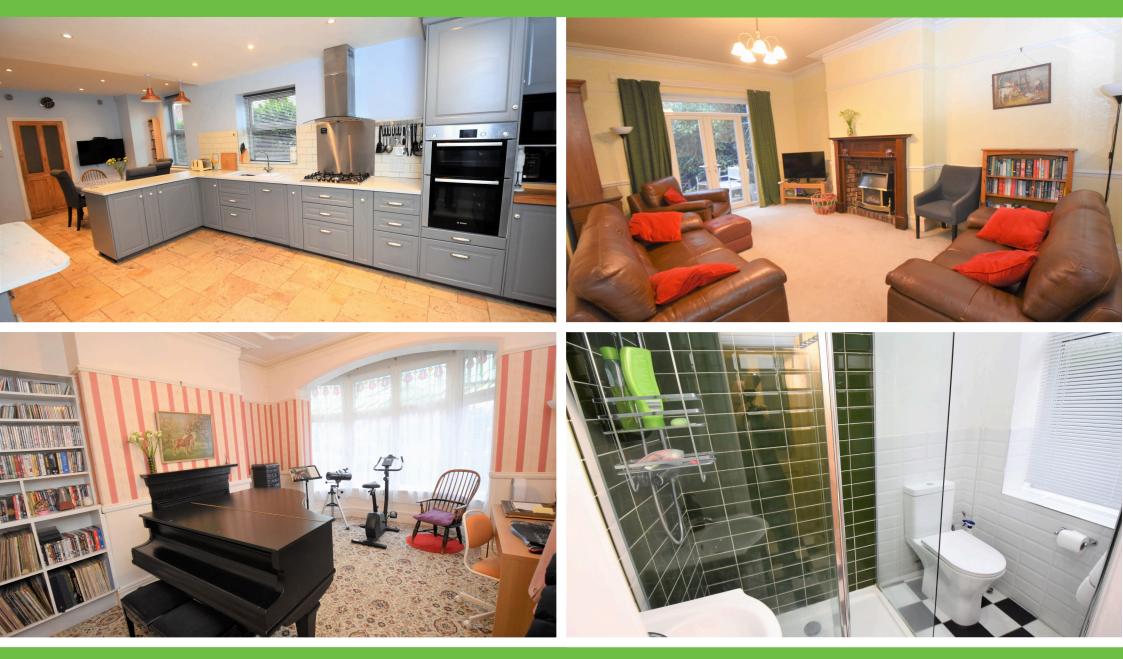

### Offers over £800,000 'Capenhurst' Irlam Road, Flixton, M41

42 Flixton Road , Urmston, Manchester, M41 5AB | mark@tradingplacesurmston.co.uk

01617470022

We are privileged to offer to the market this substantial SIX BEDROOM/THREE BATHROOM EDWARDIAN semi-detached family home situated on the always popular 'Irlam Road' with a large lawned rear garden. Rarely do properties come to the market of this size & on such sought after road. The spacious ground floor accommodation comprises impressive reception hallway, lounge, sitting room, 27ft fitted 'eat in' Breakfast kitchen, utility room & downstairs shower room. The first floor comprises grand landing, three proportioned bedrooms and a two piece family bathroom suite with separate wc both with underfloor heating. Stairs to the second floor provides three further double bedrooms a stunning recently fitted shower room with underflooring heating. The space on offer simply must be seen! Externally to the front there is a driveway providing ample off road parking for up to five cars. The driveway continues down the side & leads to a detached single garage which has power/lighting. The large rear garden which has a paved patio area with a mainly lawned garden. Ideally located for access to the local amenities, transports links & quality schools.