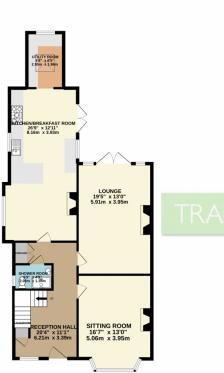

#### Offers over £800,000 'Capenhurst' Irlam Road, Flixton, M41

GROUND FLOOR 1052 sq.ft. (97.7 sq.m.) approx.

1ST FLOOR 816 sq.ft. (75.8 sq.m.) approx.

2ND FLOOR 743 sq.ft. (69.0 sq.m.) approx.

-----

BEDROOM 5 13'10" x 13'0" 4.21m x 3.95m

TOTAL FLOOR AREA : 2611 sq.ft. (242.6 sq.m.) approx. Whils every attempt has been made to ensure the accuracy of the floorplan company, upproxi-of doors, windows, rooms and any other times are approximate and no responsibility is taken for any error, prospective purchaser. The services, systems and applicates shown have no been lesied and no guarantee as to their operability or efficiency can be given. Made with Metropic X6222