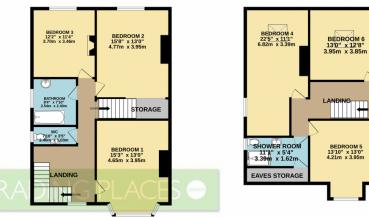

#### Offers over £800,000 'Capenhurst' Irlam Road, Flixton, M41

GROUND FLOOR 1052 sq.ft. (97.7 sq.m.) approx.

1ST FLOOR 816 sq.ft. (75.8 sq.m.) approx.

2ND FLOOR 743 sq.ft. (69.0 sq.m.) approx.

-----

BEDROOM 5 13'10" x 13'0" 4.21m x 3.95m

TOTAL FLOOR AREA : 2611 sq.ft. (242.6 sq.m.) approx. Whils every attempt has been made to ensure the accuracy of the floorplan company, upproxi-of doors, windows, rooms and any other times are approximate and no responsibility is taken for any error, prospective purchaser. The services, systems and applicates shown have no been lesied and no guarantee as to their operability or efficiency can be given. Made with Metropic X6222