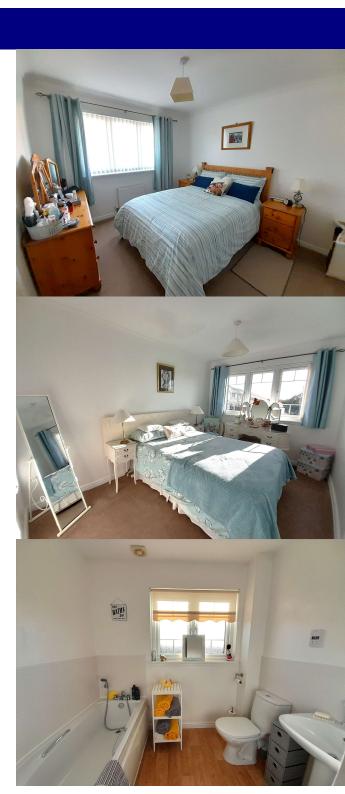

#### **ACCOMMODATION**

The entrance door leads into the hallway with a convenient washroom with toilet just through the door. There is also a handy storage room and a cupboard under the stairs. The large living room has an outlook onto the rear garden and leads to the kitchen with dining area. This area has a side window over the sink and also fully glazed patio doors leading out onto the patio in the rear garden. The Kitchen itself has a range of base and wall units. Upstairs there are 3 double bedrooms all with inbuilt storage. The front bedroom has some superb views towards The Cheviot Hills to the South through its large window which floods the room with light. The Master bedroom has an outlook onto the rear garden and benefits from an en-suite with shower, toilet and wash basin. The third bedroom also has an outlook onto the garden and is just across the landing from the family bathroom which compromises of a bathtub, shower, toilet and wash basin. There is also another handy storage cupboard at the end of the landing.