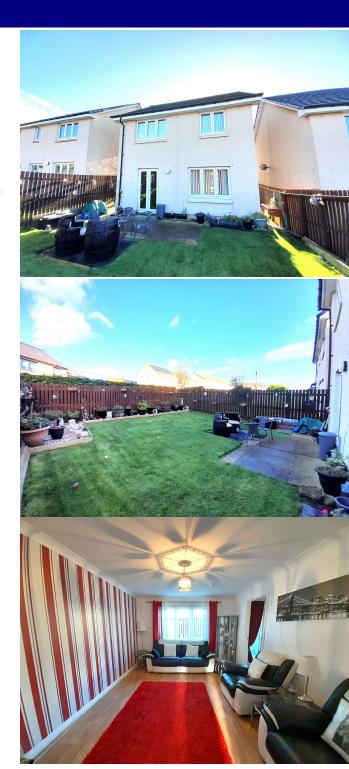

#### **ACCOMMODATION**

The entrance door leads into the hallway with a convenient washroom with toilet just through the door. There is also a handy storage room and a cupboard under the stairs. The large living room has an outlook onto the rear garden and leads to the kitchen with dining area. This area has a side window over the sink and also fully glazed patio doors leading out onto the patio in the rear garden. The Kitchen itself has a range of base and wall units. Upstairs there are 3 double bedrooms all with inbuilt storage. The front bedroom has some superb views towards The Cheviot Hills to the South through its large window which floods the room with light. The Master bedroom has an outlook onto the rear garden and benefits from an en-suite with shower, toilet and wash basin. The third bedroom also has an outlook onto the garden and is just across the landing from the family bathroom which compromises of a bathtub, shower, toilet and wash basin. There is also another handy storage cupboard at the end of the landing.

#### **OUTSIDE**

At the front of the property a monoblock driveway leads to the garage door with a gravelled border on either side and upto the entrance door. There is also a small lawn out front with a gate to the side of the property that allows access to the large enclosed rear garden. The rear garden is mostly laid to a well established lawn but also has a paved patio area in front of the patio doors from the Kitchen / Dining room perfect for those summer BBQ's. The garden is level and fully enclosed with a high fence all round so a perfect place for children to safely play or pets to enjoy.