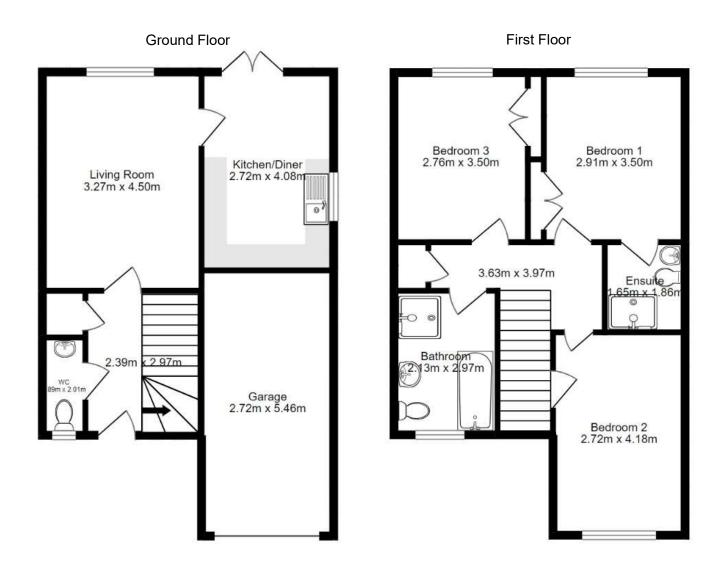

## 5 Whitehall Road, Chirnside, TD11 3US

Whilst every attempt has been made to ensure the accuracy of the floorplan contained here, measurements of doors, windows, rooms and any other items are approximate and no responsibility is taken for any error, omission or mis-statement. This plan is for illustrative purposes only and should be used as such by any prospective purchaser. The services, systems and appliances shown have not been tested and no guarantee as to their operability or efficiency can be given.

#### **ACCOMMODATION**

The entrance door leads into the hallway with a convenient washroom with toilet just through the door. There is also a handy storage room and a cupboard under the stairs. The large living room has an outlook onto the rear garden and leads to the kitchen with dining area. This area has a side window over the sink and also fully glazed patio doors leading out onto the patio in the rear garden. The Kitchen itself has a range of base and wall units. Upstairs there are 3 double bedrooms all with inbuilt storage. The front bedroom has some superb views towards The Cheviot Hills to the South through its large window which floods the room with light. The Master bedroom has an outlook onto the rear garden and benefits from an en-suite with shower, toilet and wash basin. The third bedroom also has an outlook onto the garden and is just across the landing from the family bathroom which compromises of a bathtub, shower, toilet and wash basin. There is also another handy storage cupboard at the end of the landing.