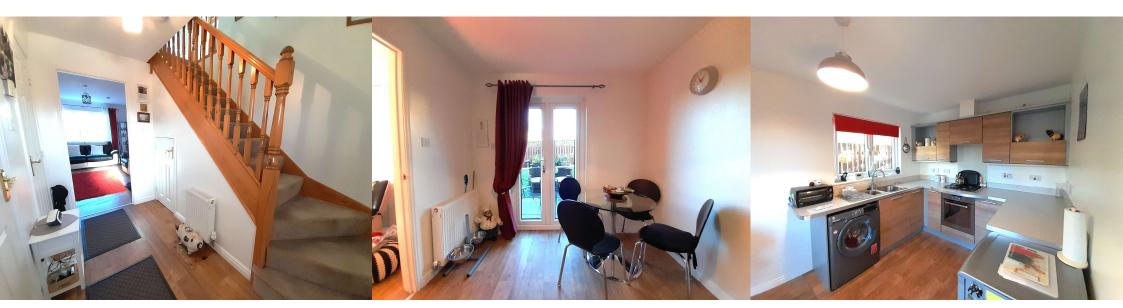

#### **ACCOMMODATION**

The entrance door leads into the hallway with a convenient washroom with toilet just through the door. There is also a handy storage room and a cupboard under the stairs. The large living room has an outlook onto the rear garden and leads to the kitchen with dining area. This area has a side window over the sink and also fully glazed patio doors leading out onto the patio in the rear garden. The Kitchen itself has a range of base and wall units. Upstairs there are 3 double bedrooms all with inbuilt storage. The front bedroom has some superb views towards The Cheviot Hills to the South through its large window which floods the room with light. The Master bedroom has an outlook onto the rear garden and benefits from an en-suite with shower, toilet and wash basin. The third bedroom also has an outlook onto the garden and is just across the landing from the family bathroom which compromises of a bathtub, shower, toilet and wash basin. There is also another handy storage cupboard at the end of the landing.

#### **OUTSIDE**

At the front of the property a monoblock driveway leads to the garage door with a gravelled border on either side and upto the entrance door. There is also a small lawn out front with a gate to the side of the property that allows access to the large enclosed rear garden. The rear garden is mostly laid to a well established lawn but also has a paved patio area in front of the patio doors from the Kitchen / Dining room perfect for those summer BBQ's. The garden is level and fully enclosed with a high fence all round so a perfect place for children to safely play or pets to enjoy.