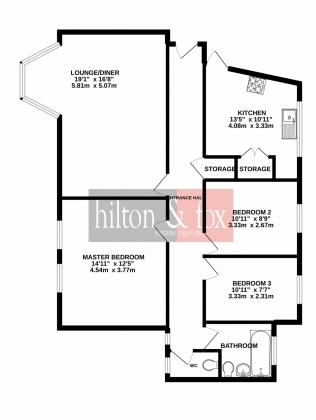

FIRST FLOOR 973 sq.ft. (90.4 sq.m.) approx.

TOTAL FLOOR AREA: 973 sq.ft. (90.4 sq.m.) approx.

Whiti every attempt has been made to ensure the accuracy of the floorpian contained here, measurements of doors, includes, crosm and any other them are approximate and no responsibility is taken for any error, and according to the mass a speciment and no responsibility is taken for any error, and the statement of the statement or mis-statement. This plan is for installed purpose may part alroad the touch as such by any prospective perchatement. These size in the speciment. The sax to their expensibility or efficiency can be given.