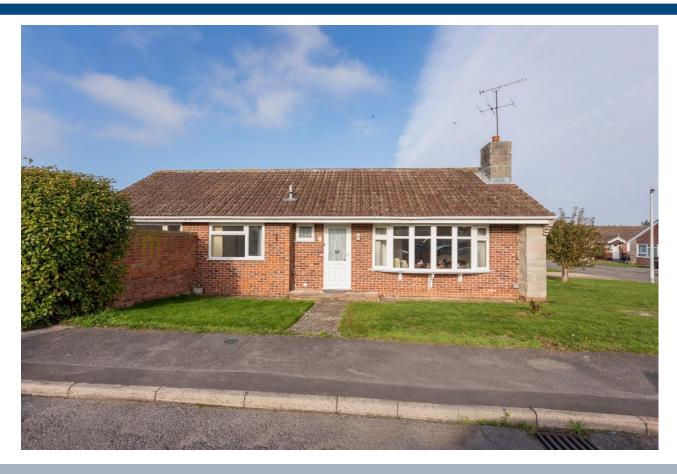

### 42 HUNGERFORD DRIVE, MAIDENHEAD, BERKSHIRE, SL6 7UT

\*\*\* NO ONWARD CHAIN \*\*\* Occupying a cul-de-sac position within Maidenheads desirable northern outskirts towards Cookham. A well presented three bedroom, two bath/ shower room detached bungalow. Featuring a kitchen, spacious living/ dining room, conservatory as well as a long driveway, garage and West facing rear garden.

 NO ONWARD CHAIN • DESIRABLE LOCATION CLOSE TO LOCAL SHOPS • DETACHED BUNGALOW • THREE BEDROOMS • CONSERVATORY • WEST FACING REAR GARDEN
 •GARAGE & DRIVEWAY PARKING •GAS CENTRAL HEATING WITH COMBI BOILER
 •EPC RATING D