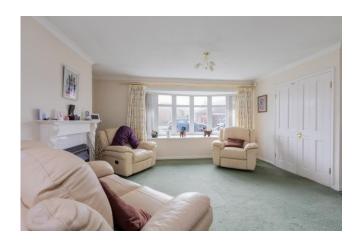

### 42 HUNGERFORD DRIVE, MAIDENHEAD, BERKSHIRE, SL6 7UT

\*\*\* NO ONWARD CHAIN \*\*\* Occupying a cul-de-sac position within Maidenheads desirable northern outskirts towards Cookham. A well presented three bedroom, two bath/ shower room detached bungalow. Featuring a kitchen, spacious living/ dining room, conservatory as well as a long driveway, garage and West facing rear garden.

 NO ONWARD CHAIN • DESIRABLE LOCATION CLOSE TO LOCAL SHOPS • DETACHED BUNGALOW • THREE BEDROOMS • CONSERVATORY • WEST FACING REAR GARDEN
 •GARAGE & DRIVEWAY PARKING •GAS CENTRAL HEATING WITH COMBI BOILER
 •EPC RATING D