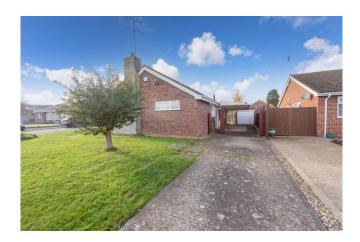

### 42 HUNGERFORD DRIVE, MAIDENHEAD, BERKSHIRE, SL6 7UT

\*\*\* NO ONWARD CHAIN \*\*\* Occupying a cul-de-sac position within Maidenheads desirable northern outskirts towards Cookham. A well presented three bedroom, two bath/ shower room detached bungalow. Featuring a kitchen, spacious living/ dining room, conservatory as well as a long driveway, garage and West facing rear garden.

 NO ONWARD CHAIN • DESIRABLE LOCATION CLOSE TO LOCAL SHOPS • DETACHED BUNGALOW • THREE BEDROOMS • CONSERVATORY • WEST FACING REAR GARDEN
 •GARAGE & DRIVEWAY PARKING •GAS CENTRAL HEATING WITH COMBI BOILER
 •EPC RATING D