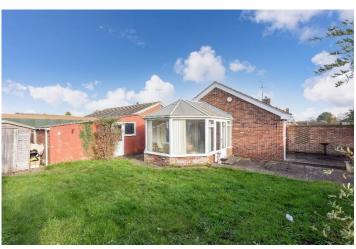

### 42 HUNGERFORD DRIVE, MAIDENHEAD, BERKSHIRE, SL6 7UT

\*\*\* NO ONWARD CHAIN \*\*\* Occupying a cul-de-sac position within Maidenheads desirable northern outskirts towards Cookham. A well presented three bedroom, two bath/ shower room detached bungalow. Featuring a kitchen, spacious living/ dining room, conservatory as well as a long driveway, garage and West facing rear garden.

 NO ONWARD CHAIN • DESIRABLE LOCATION CLOSE TO LOCAL SHOPS • DETACHED BUNGALOW • THREE BEDROOMS • CONSERVATORY • WEST FACING REAR GARDEN
 •GARAGE & DRIVEWAY PARKING •GAS CENTRAL HEATING WITH COMBI BOILER
 •EPC RATING D