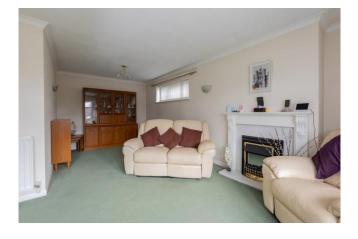

### 42 HUNGERFORD DRIVE, MAIDENHEAD, BERKSHIRE, SL6 7UT

\*\*\* NO ONWARD CHAIN \*\*\* Occupying a cul-de-sac position within Maidenheads desirable northern outskirts towards Cookham. A well presented three bedroom, two bath/ shower room detached bungalow. Featuring a kitchen, spacious living/ dining room, conservatory as well as a long driveway, garage and West facing rear garden.

Ritchen
15'9 x 9'3
(4.79 x 2.81)

Bedroom
127' x 10'1
(3.83 x 3.08)

Sitting Room
22'8 x 15'9
(6.91 x 4.80)