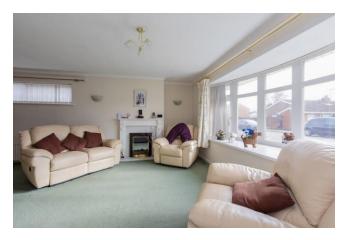

### 42 HUNGERFORD DRIVE, MAIDENHEAD, BERKSHIRE, SL6 7UT

\*\*\* NO ONWARD CHAIN \*\*\* Occupying a cul-de-sac position within Maidenheads desirable northern outskirts towards Cookham. A well presented three bedroom, two bath/ shower room detached bungalow. Featuring a kitchen, spacious living/ dining room, conservatory as well as a long driveway, garage and West facing rear garden.

 NO ONWARD CHAIN • DESIRABLE LOCATION CLOSE TO LOCAL SHOPS • DETACHED BUNGALOW • THREE BEDROOMS • CONSERVATORY • WEST FACING REAR GARDEN
 •GARAGE & DRIVEWAY PARKING •GAS CENTRAL HEATING WITH COMBI BOILER
 •EPC RATING D