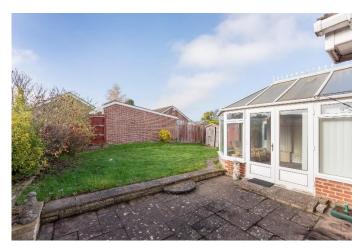

### 42 HUNGERFORD DRIVE, MAIDENHEAD, BERKSHIRE, SL6 7UT

\*\*\* NO ONWARD CHAIN \*\*\* Occupying a cul-de-sac position within Maidenheads desirable northern outskirts towards Cookham. A well presented three bedroom, two bath/ shower room detached bungalow. Featuring a kitchen, spacious living/ dining room, conservatory as well as a long driveway, garage and West facing rear garden.

 NO ONWARD CHAIN • DESIRABLE LOCATION CLOSE TO LOCAL SHOPS • DETACHED BUNGALOW • THREE BEDROOMS • CONSERVATORY • WEST FACING REAR GARDEN
 •GARAGE & DRIVEWAY PARKING •GAS CENTRAL HEATING WITH COMBI BOILER
 •EPC RATING D