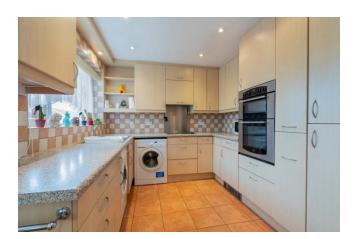

### 42 HUNGERFORD DRIVE, MAIDENHEAD, BERKSHIRE, SL6 7UT

\*\*\* NO ONWARD CHAIN \*\*\* Occupying a cul-de-sac position within Maidenheads desirable northern outskirts towards Cookham. A well presented three bedroom, two bath/ shower room detached bungalow. Featuring a kitchen, spacious living/ dining room, conservatory as well as a long driveway, garage and West facing rear garden.

Ritchen
15'9 x 9'3
(4.79 x 2.81)

Bedroom
127' x 10'1
(3.83 x 3.08)

Sitting Room
22'8 x 15'9
(6.91 x 4.80)