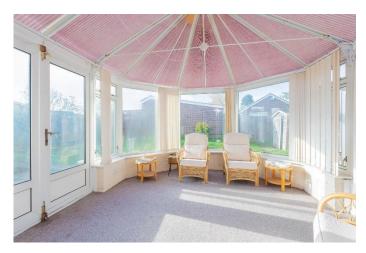

### 42 HUNGERFORD DRIVE, MAIDENHEAD, BERKSHIRE, SL6 7UT

\*\*\* NO ONWARD CHAIN \*\*\* Occupying a cul-de-sac position within Maidenheads desirable northern outskirts towards Cookham. A well presented three bedroom, two bath/ shower room detached bungalow. Featuring a kitchen, spacious living/ dining room, conservatory as well as a long driveway, garage and West facing rear garden.

 NO ONWARD CHAIN • DESIRABLE LOCATION CLOSE TO LOCAL SHOPS • DETACHED BUNGALOW • THREE BEDROOMS • CONSERVATORY • WEST FACING REAR GARDEN
 •GARAGE & DRIVEWAY PARKING •GAS CENTRAL HEATING WITH COMBI BOILER
 •EPC RATING D