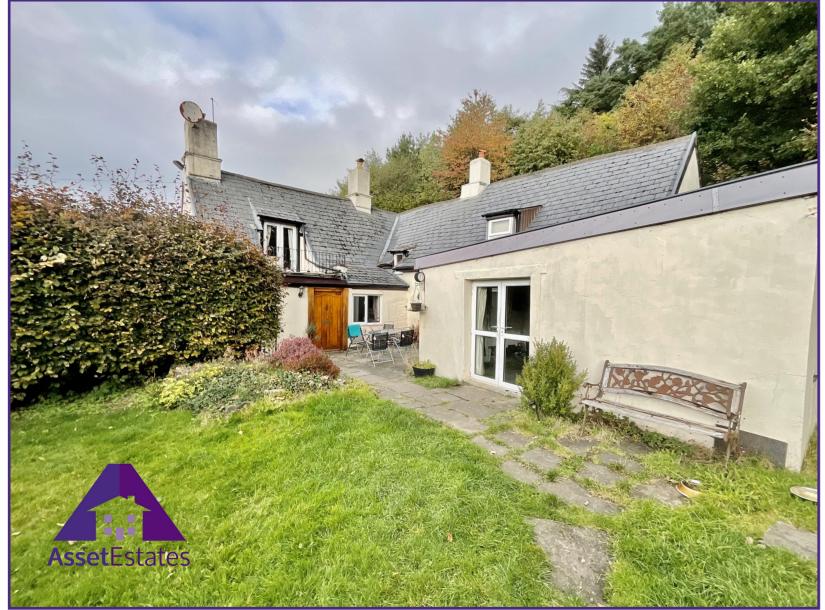

Kitchen

10'3" x 16'9" (3.16m x 5.16m)

**Utility room** 

6'7" x 10'4" (2.06m x 3.18m)

Reception 1

11' x 18'4" (3.36m x 5.62m)

Reception 2

13'5" x 19'5" (4.13m x 5.96m)

Reception 3

9' x 11'2" (2.76m x 3.44m)

Reception 4

14'8" x 11'2" (4.52m x 3.43m) **Ground Floor Shower Room** 

5'4" x 8'9" (1.67m x 2.73m)

Bedroom 1

6'2" x 17'3" (1.92m x 5.29m)

**Bedroom 2** 

8'6" x 12'7" (2.65m x 3.89m) First Floor Shower Room

7'2" x 8'1" (2.2m x 2.49m)

Bedroom 3

13'4" x 11'7" (4.1m x 3.59m) First Floor Bathroom

7' x 6'3" (2.15m x 1.94m)

Bedroom 4

7' x 6'3" (2.15m x 1.94m) **Garage/ Workshop** 

37'4" x 39' (11.4m x 11.91m)

**Tenure** 

We have been advised that this property is freehold, intending purchasers should make enquires with their solicitor

Services

Mains gas, electric, water and drainage