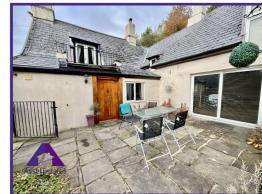

Kitchen

10'3" x 16'9" (3.16m x 5.16m)

**Utility room** 

6'7" x 10'4" (2.06m x 3.18m)

Reception 1

11' x 18'4" (3.36m x 5.62m)

Reception 2

13'5" x 19'5" (4.13m x 5.96m)

Reception 3

9' x 11'2" (2.76m x 3.44m)

Reception 4

14'8" x 11'2" (4.52m x 3.43m) **Ground Floor Shower Room** 

5'4" x 8'9" (1.67m x 2.73m)

Bedroom 1

6'2" x 17'3" (1.92m x 5.29m)

**Bedroom 2** 