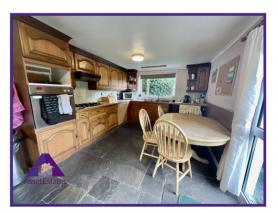

Kitchen

10'3" x 16'9" (3.16m x 5.16m)

**Utility room** 

6'7" x 10'4" (2.06m x 3.18m)

Reception 1

11' x 18'4" (3.36m x 5.62m)

Reception 2

13'5" x 19'5" (4.13m x 5.96m)