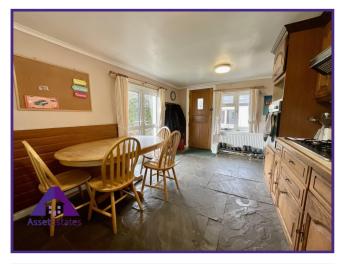

Kitchen

10'3" x 16'9" (3.16m x 5.16m)

**Utility room** 

6'7" x 10'4" (2.06m x 3.18m)

Reception 1

11' x 18'4" (3.36m x 5.62m)

Reception 2

13'5" x 19'5" (4.13m x 5.96m)