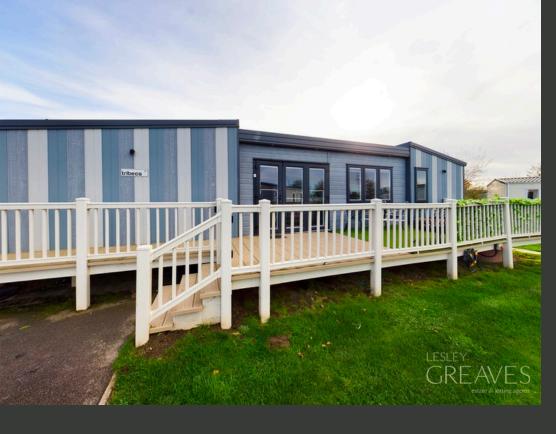

## Modern 2017 Park Home with Hot Tub

THIS CONTEMPORARY PARK HOME, BUILT IN 2017, OFFERS STYLISH LIVING AND A HOST OF AMENITIES, PERFECT FOR A RETREAT OR SUBLETTING INVESTMENT.

THE UPVC DOUBLE-GLAZED ACCOMMODATION FEATURES AN OPEN-PLAN KITCHEN, LIVING, AND DINING SPACE, ENHANCED BY MODERN BI-FOLDING DOORS THAT BRING THE OUTSIDE IN. THE KITCHEN IS FULLY EQUIPPED WITH A SLIMLINE INTEGRATED DISHWASHER, DOUBLE OVEN, FREESTANDING FRIDGE FREEZER, EXTRACTOR, FITTED MICROWAVE, AND A FIVE-RING GAS HOB.

THE HOME INCLUDES TWO DOUBLE BEDROOMS, WITH THE MASTER BEDROOM BOASTING AN EN-SUITE BATHROOM COMPLETE WITH A FEATURE FREESTANDING BATH. OUTSIDE, YOU'LL FIND A DEDICATED PARKING SPACE AND COMPOSITE DECKING THAT WRAPS AROUND THE FRONT AND SIDE, INCORPORATING A LUXURIOUS SUNKEN HOT TUB.

LOCATED IN THE PICTURESQUE TATTERSHALL LAKES, THIS PROPERTY OFFERS ACCESS TO A WIDE RANGE OF ON-SITE FACILITIES, INCLUDING EATERIES, SWIMMING POOLS, WATER SPORTS, AN ARCADE, AND MORE.

THIS PARK HOME PRESENTS AN IDEAL OPPORTUNITY FOR A PEACEFUL RETREAT OR AS A LUCRATIVE SUBLETTING INVESTMENT. FOR MORE DETAILS,