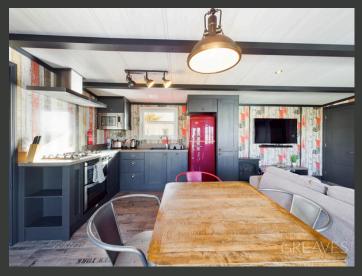

## Modern 2017 Park Home with Hot Tub

THIS CONTEMPORARY PARK HOME, BUILT IN 2017, OFFERS STYLISH LIVING AND A HOST OF AMENITIES, PERFECT FOR A RETREAT OR SUBLETTING INVESTMENT.

THE UPVC DOUBLE-GLAZED ACCOMMODATION FEATURES AN OPEN-PLAN KITCHEN, LIVING, AND DINING SPACE, ENHANCED BY MODERN BI-FOLDING DOORS THAT BRING THE OUTSIDE IN. THE KITCHEN IS FULLY EQUIPPED WITH A SLIMLINE INTEGRATED DISHWASHER, DOUBLE OVEN, FREESTANDING FRIDGE FREEZER, EXTRACTOR, FITTED MICROWAVE, AND A FIVE-RING GAS HOB.