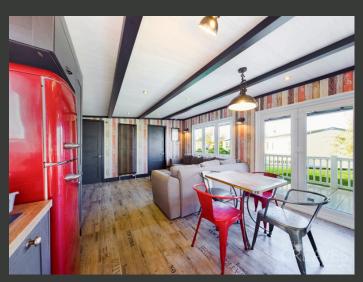

## Modern 2017 Park Home with Hot Tub

THIS CONTEMPORARY PARK HOME, BUILT IN 2017, OFFERS STYLISH LIVING AND A HOST OF AMENITIES, PERFECT FOR A RETREAT OR SUBLETTING INVESTMENT.

THE UPVC DOUBLE-GLAZED ACCOMMODATION FEATURES AN OPEN-PLAN KITCHEN, LIVING, AND DINING SPACE, ENHANCED BY MODERN BI-FOLDING DOORS THAT BRING THE OUTSIDE IN. THE KITCHEN IS FULLY EQUIPPED WITH A SLIMLINE INTEGRATED DISHWASHER, DOUBLE OVEN, FREESTANDING FRIDGE FREEZER, EXTRACTOR, FITTED MICROWAVE, AND A FIVE-RING GAS HOB.