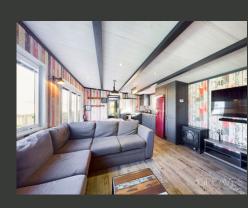

## Modern 2017 Park Home with Hot Tub

THIS CONTEMPORARY PARK HOME, BUILT IN 2017, OFFERS STYLISH LIVING AND A HOST OF AMENITIES, PERFECT FOR A RETREAT OR SUBLETTING INVESTMENT.

THE UPVC DOUBLE-GLAZED ACCOMMODATION FEATURES AN OPEN-PLAN KITCHEN, LIVING, AND DINING SPACE, ENHANCED BY MODERN BI-FOLDING DOORS THAT BRING THE OUTSIDE IN. THE KITCHEN IS FULLY EQUIPPED WITH A SLIMLINE INTEGRATED DISHWASHER, DOUBLE OVEN, FREESTANDING FRIDGE FREEZER, EXTRACTOR, FITTED MICROWAVE, AND A FIVE-RING GAS HOB.

THE HOME INCLUDES TWO DOUBLE BEDROOMS, WITH THE MASTER BEDROOM BOASTING AN EN-SUITE BATHROOM COMPLETE WITH A FEATURE FREESTANDING BATH. OUTSIDE, YOU'LL FIND A DEDICATED PARKING SPACE AND COMPOSITE DECKING THAT WRAPS AROUND THE FRONT AND SIDE, INCORPORATING A LUXURIOUS SUNKEN HOT TUB.