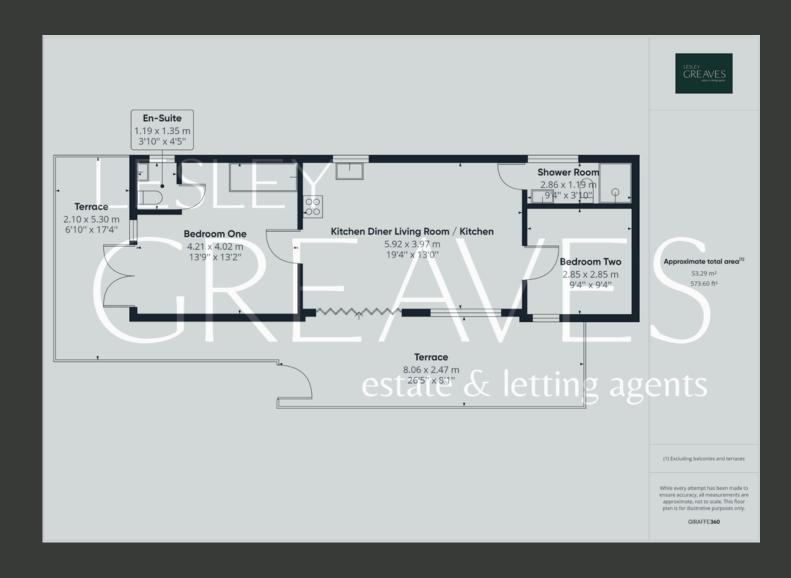

## Modern 2017 Park Home with Hot Tub

THIS CONTEMPORARY PARK HOME, BUILT IN 2017, OFFERS STYLISH LIVING AND A HOST OF AMENITIES, PERFECT FOR A RETREAT OR SUBLETTING INVESTMENT.

THE UPVC DOUBLE-GLAZED ACCOMMODATION FEATURES AN OPEN-PLAN KITCHEN, LIVING, AND DINING SPACE, ENHANCED BY MODERN BI-FOLDING DOORS THAT BRING THE OUTSIDE IN. THE KITCHEN IS FULLY EQUIPPED WITH A SLIMLINE INTEGRATED DISHWASHER, DOUBLE OVEN, FREESTANDING FRIDGE FREEZER, EXTRACTOR, FITTED MICROWAVE, AND A FIVE-RING GAS HOB.

THE HOME INCLUDES TWO DOUBLE BEDROOMS, WITH THE MASTER BEDROOM BOASTING AN EN-SUITE BATHROOM COMPLETE WITH A FEATURE FREESTANDING BATH. OUTSIDE, YOU'LL FIND A DEDICATED PARKING SPACE AND COMPOSITE DECKING THAT WRAPS AROUND THE FRONT AND SIDE, INCORPORATING A LUXURIOUS SUNKEN HOT TUB.