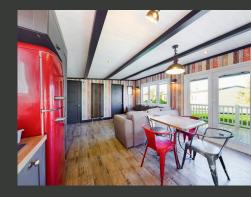

## Modern 2017 Park Home with Hot Tub

THIS CONTEMPORARY PARK HOME, BUILT IN 2017, OFFERS STYLISH LIVING AND A HOST OF AMENITIES, PERFECT FOR A RETREAT OR SUBLETTING INVESTMENT.

THE UPVC DOUBLE-GLAZED ACCOMMODATION FEATURES AN OPEN-PLAN KITCHEN, LIVING, AND DINING SPACE, ENHANCED BY MODERN BI-FOLDING DOORS THAT BRING THE OUTSIDE IN. THE KITCHEN IS FULLY EQUIPPED WITH A SLIMLINE INTEGRATED DISHWASHER, DOUBLE OVEN, FREESTANDING FRIDGE FREEZER, EXTRACTOR, FITTED MICROWAVE, AND A FIVE-RING GAS HOB.