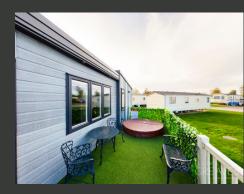

## £75,000

KESTREL CLOSE SLEAFORD ROAD TATTERSHAL

- HOT TUB
- EN-SUITE
- ULTRA MODERN
- FULLY FURNISHED
- COMPOSITE DECKING
- BI-FOLD DOORS

THE HOME INCLUDES TWO DOUBLE BEDROOMS, WITH THE MASTER BEDROOM BOASTING AN EN-SUITE BATHROOM COMPLETE WITH A FEATURE FREESTANDING BATH. OUTSIDE, YOU'LL FIND A DEDICATED PARKING SPACE AND COMPOSITE DECKING THAT WRAPS AROUND THE FRONT AND SIDE, INCORPORATING A LUXURIOUS SUNKEN HOT TUB.