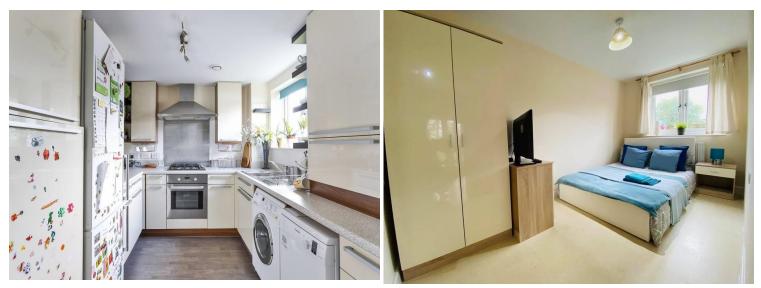

## Flat 5, 40 Mollison Drive, Wallington, Surrey, SM6 9BY | £284,950 Leasehold

This modern two bedroom ground floor apartment boasts a well presented interior and benefits from a long lease and allocated parking space. The accommodation is comprised of an L shape entrance hall with built in storage, an open plan lounge/dining room which has doors leading to the communal gardens. There is a modern fitted kitchen with integrated appliances, two double bedrooms and a spacious bathroom. The property is offered with no onward chain.

## **COMMUNAL ENTRANCE HALL**

ENTRANCE HALL

**OPEN PLAN LOUNGE/DINING ROOM** 15' 11" x 14' 11" (4.85m x 4.55m)

**KITCHEN** 9' 11" x 8' 9" (3.02m x 2.67m)

BEDROOM 1 15' 2" x 9' 3" (4.62m x 2.82m)

BEDROOM 2 12' 11" x 6' 11" (3.94m x 2.11m)