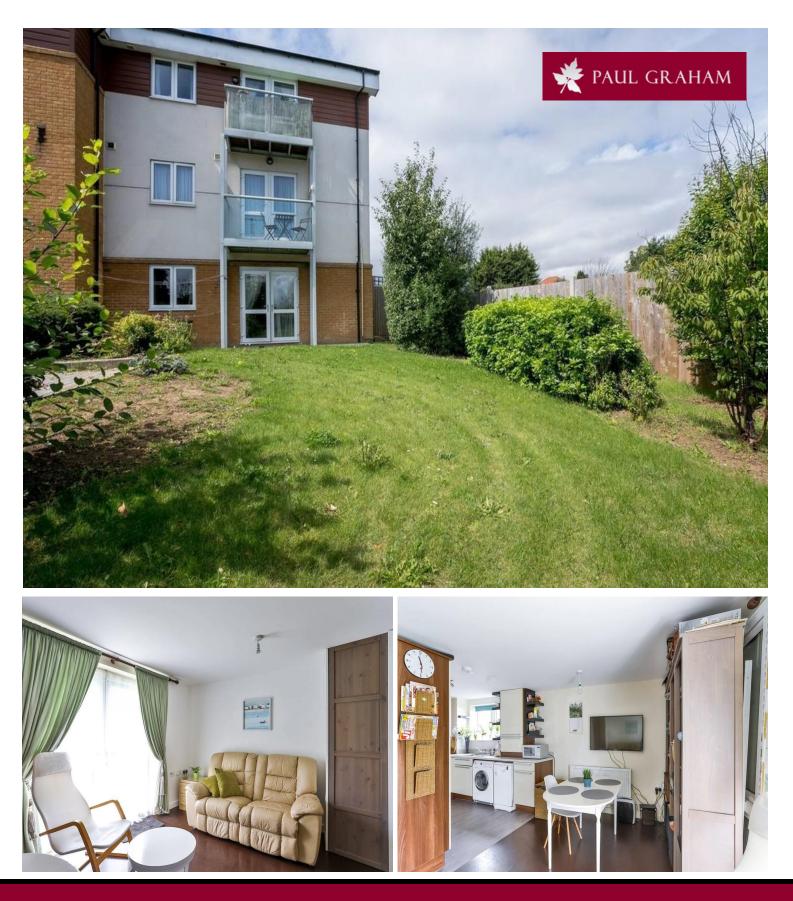

## Flat 5, 40 Mollison Drive, Wallington, Surrey, SM6 9BY | £284,950 Leasehold

This modern two bedroom ground floor apartment boasts a well presented interior and benefits from a long lease and allocated parking space. The accommodation is comprised of an L shape entrance hall with built in storage, an open plan lounge/dining room which has doors leading to the communal gardens. There is a modern fitted kitchen with integrated appliances, two double bedrooms and a spacious bathroom. The property is offered with no onward chain.

## **COMMUNAL ENTRANCE HALL**

ENTRANCE HALL

**OPEN PLAN LOUNGE/DINING ROOM** 15' 11" x 14' 11" (4.85m x 4.55m)

**KITCHEN** 9' 11" x 8' 9" (3.02m x 2.67m)

BEDROOM 1 15' 2" x 9' 3" (4.62m x 2.82m)

BEDROOM 2 12' 11" x 6' 11" (3.94m x 2.11m)

BATHROOM

ALLOCATED PARKING

LONG LEASE