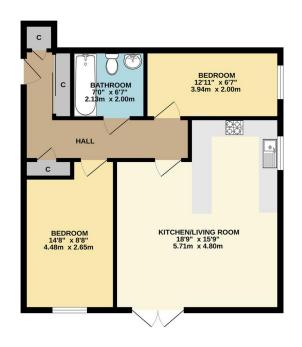

TOTAL FLOOR AREA: 527 sq.tt, (53.3 sq.m.) approx. Ist every attempt have been made to ensure the accuracy of the flooplan contained here, measure advars, windows, income and any other items are agrounding and no responsibility is taken to any specific purchase. The pervices, system can adjustificate bloom have not been toteed and no gue as to their openability or efficiency can be given. Made with Mersigns (635)

## **COMMUNAL ENTRANCE HALL**

ENTRANCE HALL

**OPEN PLAN LOUNGE/DINING ROOM** 15' 11" x 14' 11" (4.85m x 4.55m)

**KITCHEN** 9' 11" x 8' 9" (3.02m x 2.67m)

BEDROOM 1 15' 2" x 9' 3" (4.62m x 2.82m)

BEDROOM 2 12' 11" x 6' 11" (3.94m x 2.11m)

BATHROOM

ALLOCATED PARKING

LONG LEASE