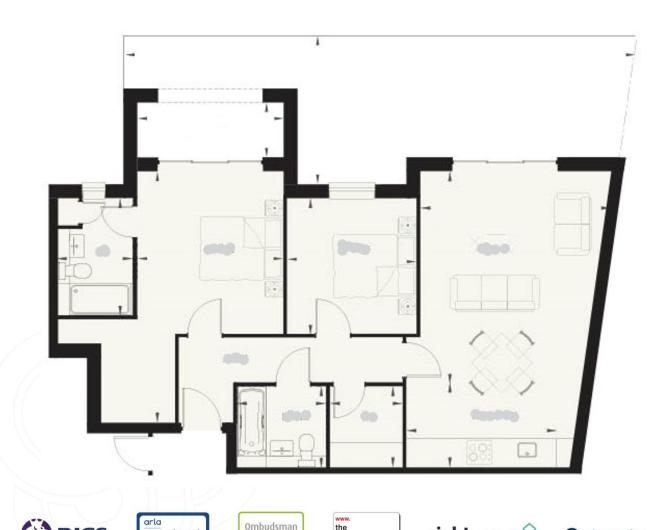

The apartment benefits from underfloor heating throughout powered by a gas combi boiler plus double glazing

Total area 85.66 sq.m 922 sq.ft

This property is Unfurnished

Council Tax Band: TBA Ref: JG

londonoffice.co.uk

propertymark

PROTECTED

Services • • • •

rightmove A

OnTheMarket.com

Whilst every attempt has been made to ensure the accuræy of the floor plan contained here, measurements of doors, windows, rooms and any other items are approximate and no responsibility is taken for any error, omission, or mis-statement. This plan is for illustrative purposes only and should be used as such by any prospective purchæer. The services, systems and appliances shown have not been tested and no guarantee as to their operability or efficiency can be given.

Made with Metropix ©2015

#### Measurements

Please note that our rooms sizes are now quoted in metres on a wall to wall basis. The imperial equivalent (included in brackets) is only intended as an approximate guide.