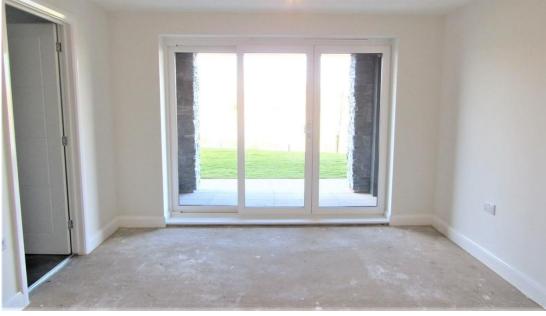

To the rear of the Marina waterfront is the Lakeside apartments with access through the powered gates into the parking area and development. The property is accessed through a communal lobby and stairwell with lift access to the first and second floor apartments and penthouses. The second shared lobby has the solid Oak front door to the apartment which opens up into a spacious entrance hall with an intercom phone/video link to the main door. Down the hallway is a large open plan kitchen and living area with large window and sliding door opening up onto the spacious patio area with fantastic views overlooking the lake. The modern kitchen has brand new integrated appliances including ceramic hob, slimline dishwasher, larder fridge, freezer and oven. There are also hi specification wall and base units with complimentary worktop and tiling.

The master bedroom is a well proportioned double with ensuite that has a wc, sink and double shower cubicle all with top quality fittings. There are large windows and sliding door out onto a more sheltered patio area overlooking the lake plus the master bedroom benefits from a dressing area with fitted wardrobes. The second bedroom is also a double with the same view over the lake. The main bathroom has a bath, wc and sink boasting fashionable tiles that compliment the suite. Additionally off the hall is a generously sized utility room with fitted worktops and services ready for a washer and a condenser dryer.