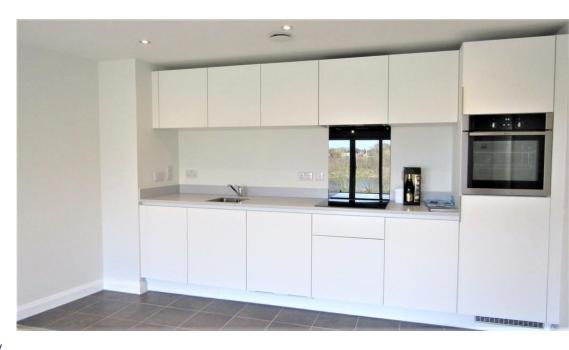

To the rear of the Marina waterfront is the Lakeside apartments with access through the powered gates into the parking area and development. The property is accessed through a communal lobby and stairwell with lift access to the first and second floor apartments and penthouses. The second shared lobby has the solid Oak front door to the apartment which opens up into a spacious entrance hall with an intercom phone/video link to the main door. Down the hallway is a large open plan kitchen and living area with large window and sliding door opening up onto the spacious patio area with fantastic views overlooking the lake. The modern kitchen has brand new integrated appliances including ceramic hob, slimline dishwasher, larder fridge, freezer and oven. There are also hi specification wall and base units with complimentary worktop and tiling.