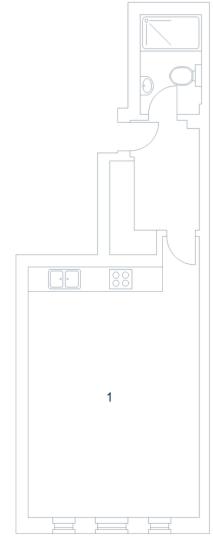

# Floorplan

#### Beak Street, W1

#### Approximate Gross Internal Area 37 sq m / 398 sq ft

First Floor

Floor Plan produced for Tavistock Bow by Mays Floorplans  $\, \odot \,$  Tel 020 3397 4594 Illustration for identification purposes only, not to scale.