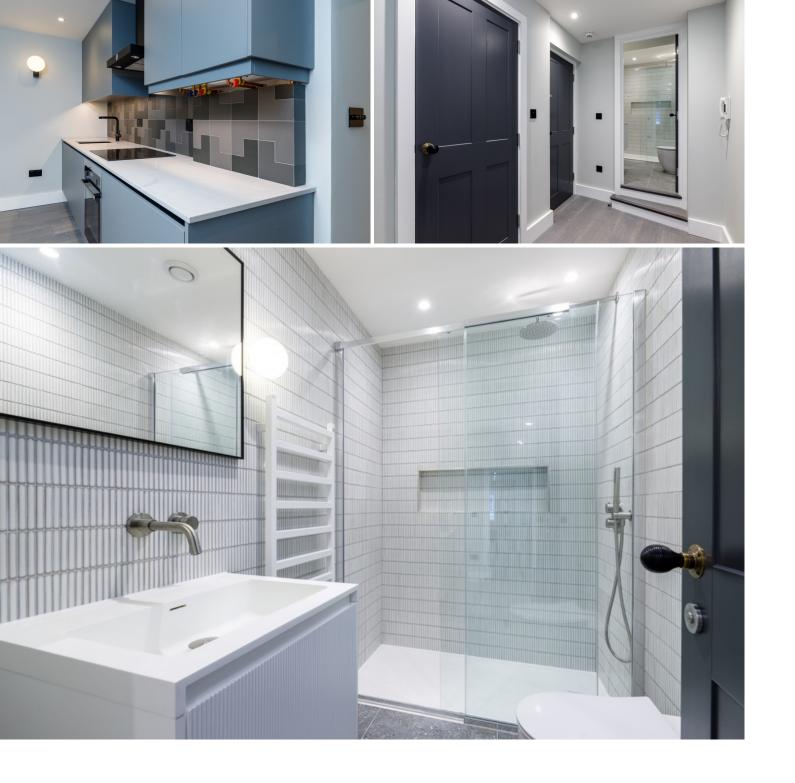

A recently refurbished studio apartment to rent in the centre of Soho. This first floor apartment offers a large living space with high spec kitchen and shower room, with plenty of built in storage. Located moments from Carnaby Street and Kingly court, there are a plethora of retail and dining opportunities on your doorstep.