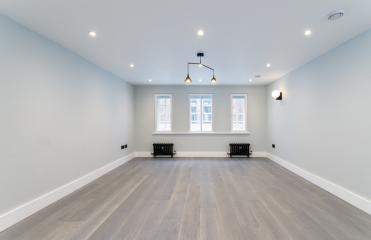

# Beak Street, Carnaby £515 pw

**>** Studio

**)** 1 Bathroom

**)** Unfurnished

TAVISTOCKBOW

RESIDENTIAL

- Studio
- **)** One shower room
- > First floor (walk up)
- > Recently refurbished
- > Wooden floors throughout
- **)** Unfurnished
- **)** Lots of natural light
- Moments from Kingly Court
- **)** Short walk to Oxford Circus
- Available early June

A recently refurbished studio apartment to rent in the centre of Soho. This first floor apartment offers a large living space with high spec kitchen and shower room, with plenty of built in storage. Located moments from Carnaby Street and Kingly court, there are a plethora of retail and dining opportunities on your doorstep.