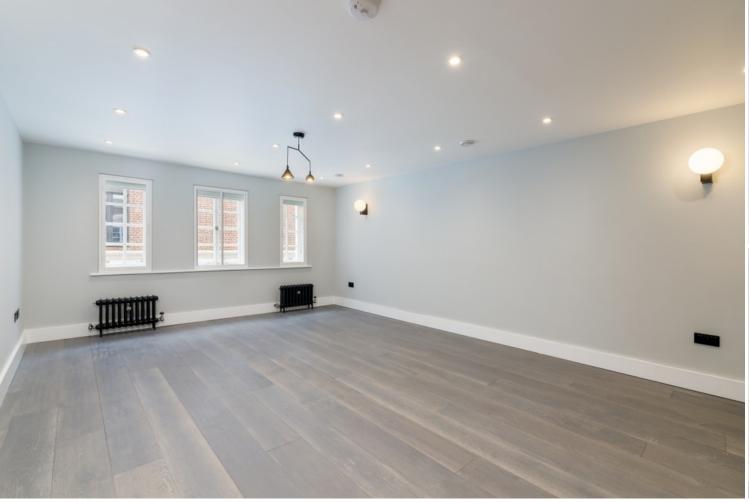

# Beak Street, Carnaby £515 pw

**>** Studio

**)** 1 Bathroom

**)** Unfurnished

TAVISTOCKBOW

RESIDENTIAL

- Studio
- **)** One shower room
- > First floor (walk up)
- > Recently refurbished
- > Wooden floors throughout
- **)** Unfurnished
- **)** Lots of natural light
- Moments from Kingly Court
- **)** Short walk to Oxford Circus
- Available early June

A recently refurbished studio apartment to rent in the centre of Soho. This first floor apartment offers a large living space with high spec kitchen and shower room, with plenty of built in storage. Located moments from Carnaby Street and Kingly court, there are a plethora of retail and dining opportunities on your doorstep.