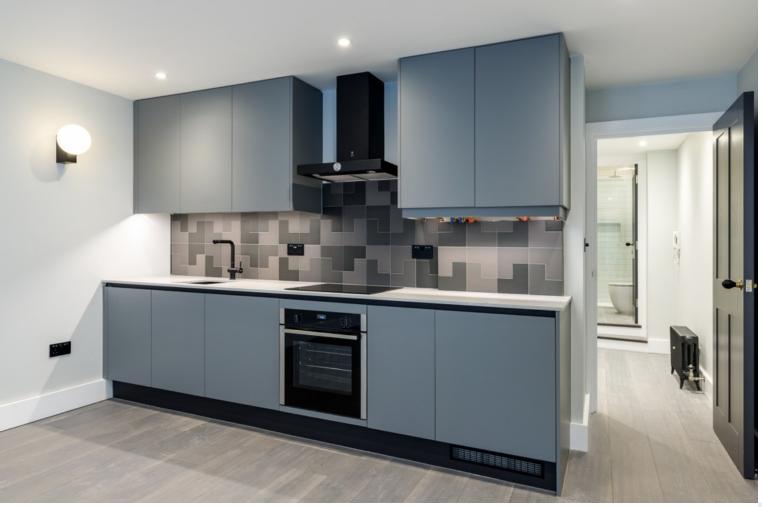

A recently refurbished studio apartment to rent in the centre of Soho. This first floor apartment offers a large living space with high spec kitchen and shower room, with plenty of built in storage. Located moments from Carnaby Street and Kingly court, there are a plethora of retail and dining opportunities on your doorstep.