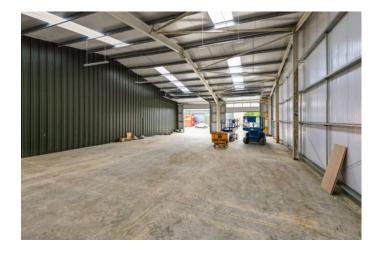

# Accommodation...

The unit is being finished to a shell specification further works can be carried out, please enquire for further details.

**Unit 1**.....28.3m x 24m, 682sqm, 7,340sqft Having internal eaves height of 5.4m, lighting, 4 roller shutter doors and front concrete apron.