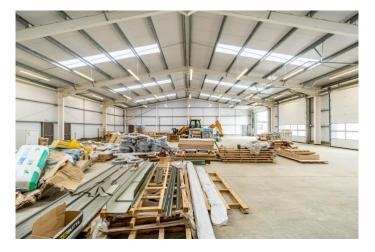

# Accommodation...

The unit is being finished to a shell specification further works can be carried out, please enquire for further details.

**Unit 1**.....28.3m x 24m, 682sqm, 7,340sqft Having internal eaves height of 5.4m, lighting, 4 roller shutter doors and front concrete apron.