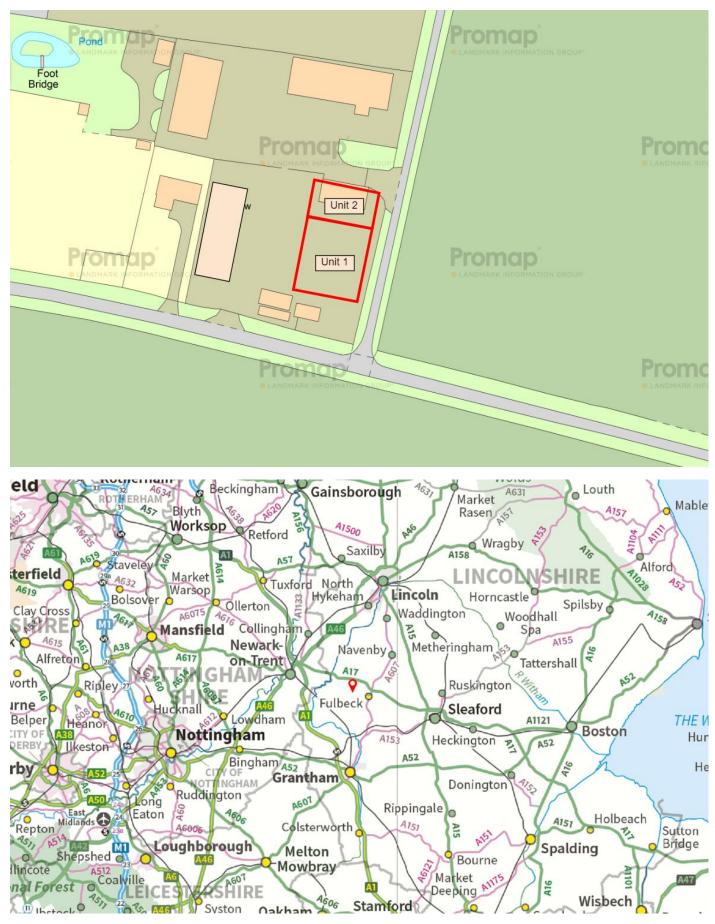

# Location...

Low Fulbeck is located to the south of the A17 trunk road between Newark and Sleaford.

The property is located to the north of Brant Road connecting Stragglethorpe Lane with the village of Fulbeck to the east, in a secure compound known as Richmond House.

A communal gateway leads into the estate, the building being located on the righthand side of the entrance along the eastern boundary.

# Accommodation...

The unit is being finished to a shell specification further works can be carried out, please enquire for further details.

**Unit 1**.....28.3m x 24m, 682sqm, 7,340sqft Having internal eaves height of 5.4m, lighting, 4 roller shutter doors and front concrete apron.