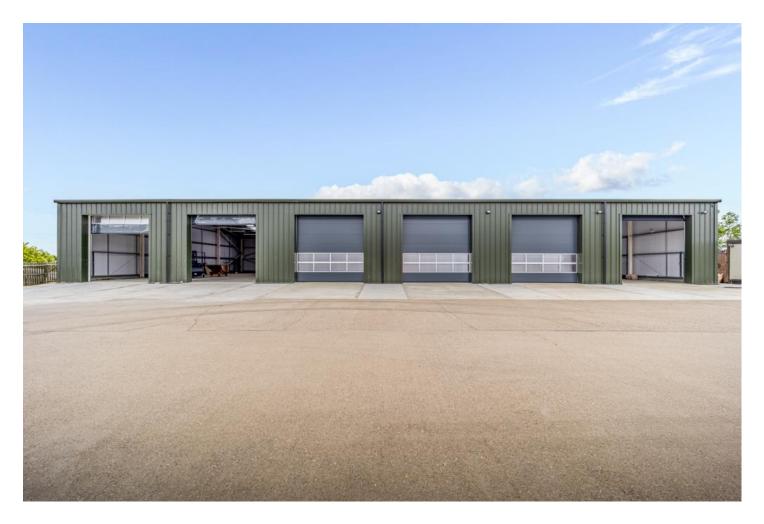

# New Warehouse Industrial Unit Available Immediately Close to the A17 Trunk Road Between Newark and Sleaford

Unit 1 Richmond House | Brant Road | Low Fulbeck | Grantham | NG32 3JD

High Bay Steel Framed Unit Available on Full Repairing and Insuring Terms with No Ingoing Premium, Located in Secure Compound with CCTV, 24 Hour Security 1 Mile to the South of the A17 Trunk Road, 8 Miles from the A1 Motorway, Lincoln 12 miles, Peterborough 35 Miles, Nottingham 35 Miles, Sheffield 40 Miles

# Accommodation...

The unit is being finished to a shell specification further works can be carried out, please enquire for further details.

**Unit 1**.....28.3m x 24m, 682sqm, 7,340sqft Having internal eaves height of 5.4m, lighting, 4 roller shutter doors and front concrete apron.