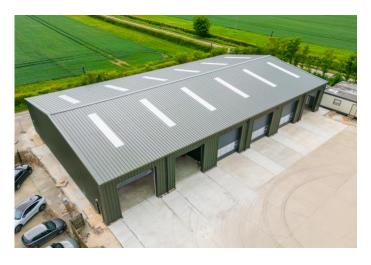

# Location...

Low Fulbeck is located to the south of the A17 trunk road between Newark and Sleaford.

The property is located to the north of Brant Road connecting Stragglethorpe Lane with the village of Fulbeck to the east, in a secure compound known as Richmond House.

A communal gateway leads into the estate, the building being located on the righthand side of the entrance along the eastern boundary.

# Accommodation...

The unit is being finished to a shell specification further works can be carried out, please enquire for further details.

**Unit 1**.....28.3m x 24m, 682sqm, 7,340sqft Having internal eaves height of 5.4m, lighting, 4 roller shutter doors and front concrete apron.