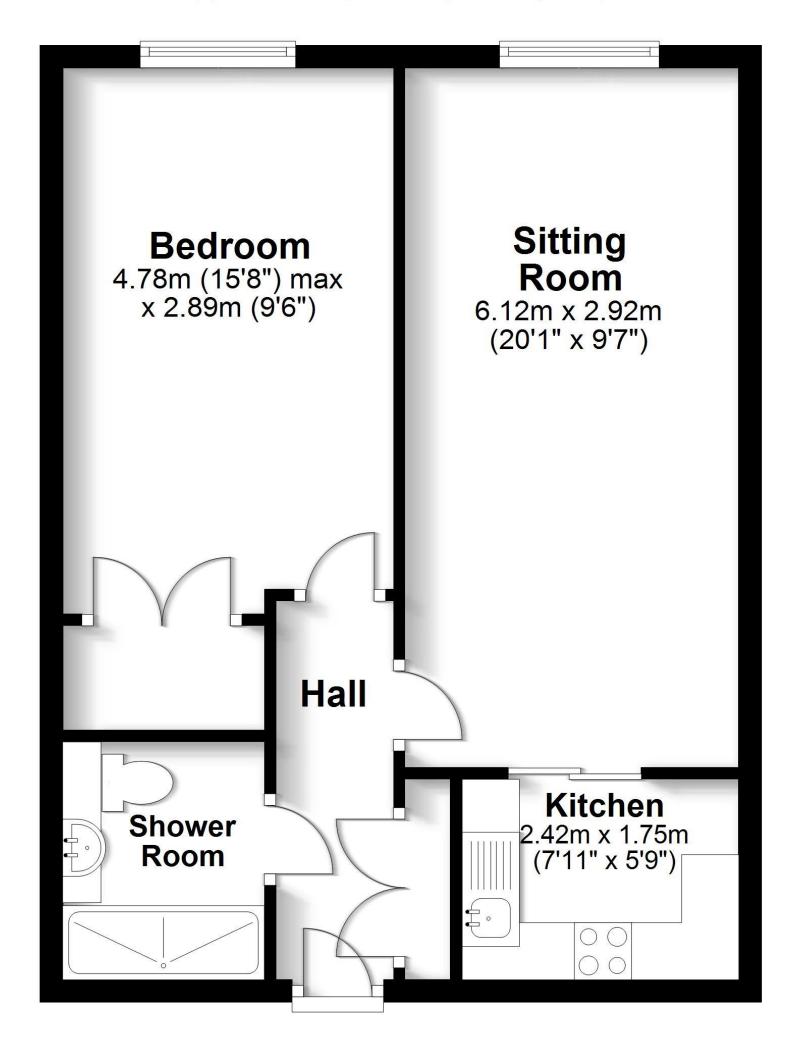

# **Ground Floor**

Approx. 47.2 sq. metres (507.6 sq. feet)

# Total area: approx. 47.2 sq. metres (507.6 sq. feet)

Robinson Reade endeavour to supply accurate and reliable property information in line with Consumer Protection from Unfair Trading Regulations 2008, however please contact the office before viewing if there is any aspect which is particularly important to you and we will be pleased to provide the relevant information. These property details do not constitute any part of an offer or contract, all measurements are approximate. Any services, appliances and heating systems listed have not been checked. We must point out that where we introduce you to a third party who offers conveyancing, removal or financial services, e.g. legal, mortgage and insurance advice, we may earn a commission. For more information go to www.robinsonreade.co.uk/referral-fees. Robinson Reade Ltd, Registered office: 10 Middle Road, Park Gate, Southampton, SO31 7GH, Co Reg No: 5185152