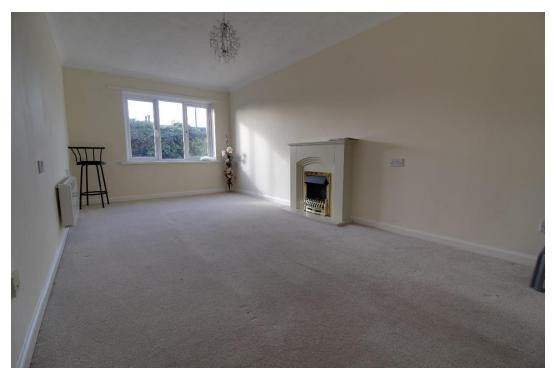

The bedroom which has a sunny southerly aspect has a built-in double wardrobe, and plenty of space for additional furniture, there's an emergency pull cord for peace of mind too.

The living room is a nice size and offers a lovely focal point in the form of an electric fire with an Adam style surround. A sliding door from the living room opens to the kitchen which is well-fitted with modern cream high gloss wall and base level units with an electric oven, four ring electric hob and space for a washing machine and fridge freezer, all complimented with tiled splash backs and wooden effect work top; you'll certainly enjoy spending time in here.