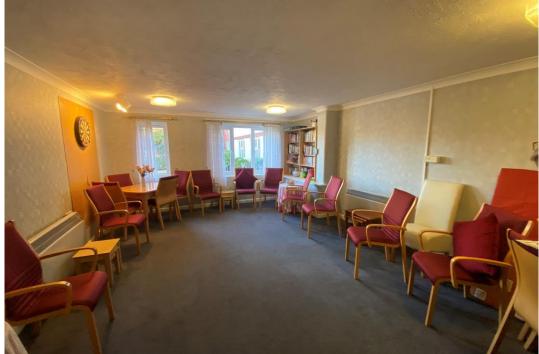

#### **Reasons to View**

- If you enjoy socialising, there's a residents lounge just a few steps away from your front door, where you can get to know your neighbours with a board game, or even a game of darts!
- This newly decorated, bright, light and airy south facing ground floor one bedroom apartment is offered with vacant possession and ready to move straight into.
- With double glazed windows that were replaced in 2016, and Gabarron programable electric heaters, you'll be nice and cosy here.
- Superbly fitted shower room with attractive tiling and a well fitted kitchen with cream gloss units give this flat a truly modern appearance.
- Superb location: M&S Food is just next door and the bank; Post office and coffee shop are just a short walk away.
- Over 55's flat with security entry phone and emergency pull cords for peace of mind.

#### Description

The enviable position of this apartment is just a few steps from the main entrance with the Managers office, and also steps away from the residents lounge, where you can enjoy the company of other residents of this popular over 55's development.