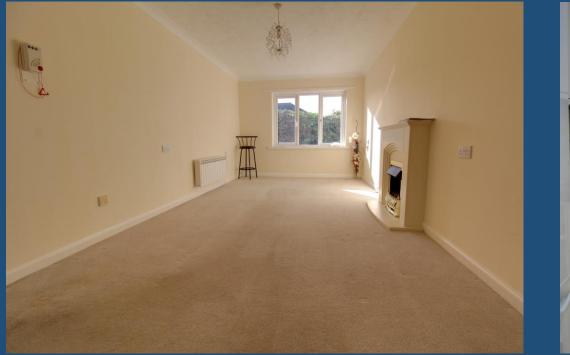

The bedroom which has a sunny southerly aspect has a built-in double wardrobe, and plenty of space for additional furniture, there's an emergency pull cord for peace of mind too.

The living room is a nice size and offers a lovely focal point in the form of an electric fire with an Adam style surround. A sliding door from the living room opens to the kitchen which is well-fitted with modern cream high gloss wall and base level units with an electric oven, four ring electric hob and space for a washing machine and fridge freezer, all complimented with tiled splash backs and wooden effect work top; you'll certainly enjoy spending time in here.