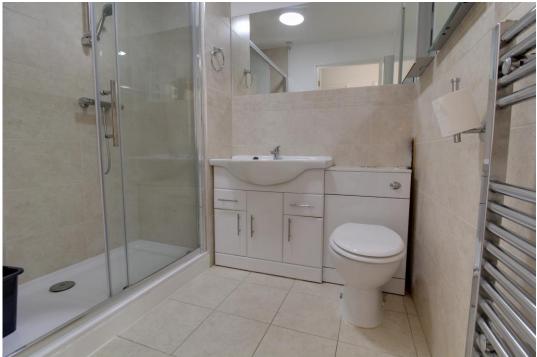

The front door opens into the hall which has a cupboard housing the Powerflow hot water tank with some useful storage too. The shower room, with attractive neutral floor and wall tiling is particularly well-fitted with a modern white suite including a double shower, toilet, two heated towel rails, a vanity basin with handy cupboards and drawers.