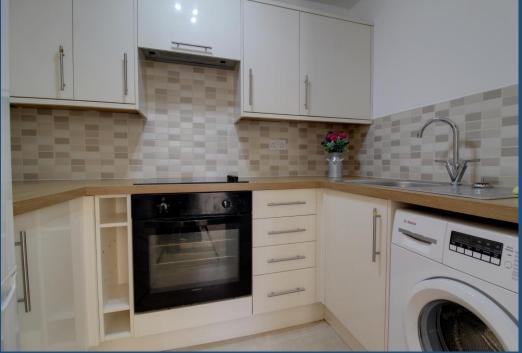

The bedroom which has a sunny southerly aspect has a built-in double wardrobe, and plenty of space for additional furniture, there's an emergency pull cord for peace of mind too.

The living room is a nice size and offers a lovely focal point in the form of an electric fire with an Adam style surround. A sliding door from the living room opens to the kitchen which is well-fitted with modern cream high gloss wall and base level units with an electric oven, four ring electric hob and space for a washing machine and fridge freezer, all complimented with tiled splash backs and wooden effect work top; you'll certainly enjoy spending time in here.