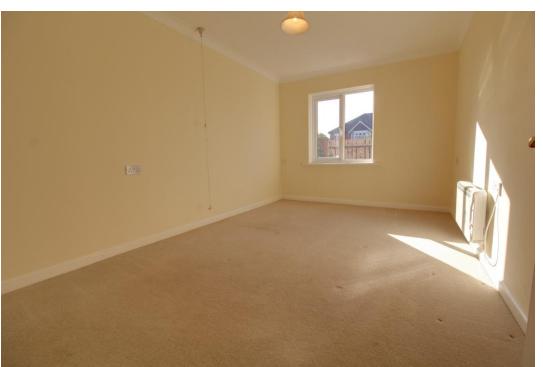

The bedroom which has a sunny southerly aspect has a built-in double wardrobe, and plenty of space for additional furniture, there's an emergency pull cord for peace of mind too.

The living room is a nice size and offers a lovely focal point in the form of an electric fire with an Adam style surround. A sliding door from the living room opens to the kitchen which is well-fitted with modern cream high gloss wall and base level units with an electric oven, four ring electric hob and space for a washing machine and fridge freezer, all complimented with tiled splash backs and wooden effect work top; you'll certainly enjoy spending time in here.