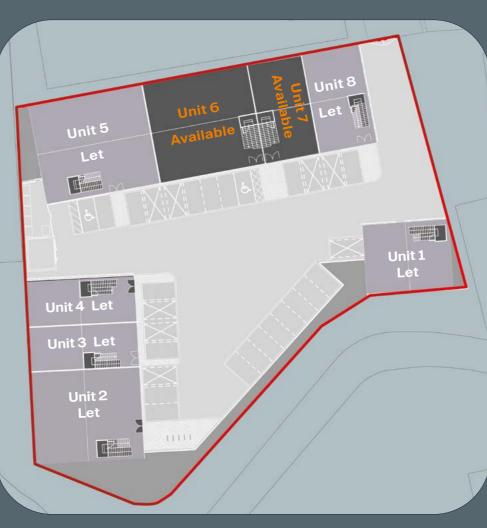

# Availability

| Unit 1                            |
|-----------------------------------|
| Let to ECO Glow Ltd               |
|                                   |
| Unit 2                            |
| Let to H & C Holdings Ltd         |
|                                   |
| Unit 3                            |
| Let to Surrey Motorcycles Ltd     |
|                                   |
| Unit 4                            |
| Let to Experience Interactive Ltd |
|                                   |
| Unit 5                            |
| Let to London School of Diving    |
|                                   |
| Unit 8                            |
|                                   |

Let to Skyline Outdoor

| Unit 6      | sq m  | sq ft |
|-------------|-------|-------|
| Ground      | 210.0 | 2,260 |
| Mezzanine   | 105.5 | 1,136 |
| Total       | 315.5 | 3,396 |
|             |       |       |
| Unit 7      | sq m  | sq ft |
| Ground      | 108.0 | 1,163 |
| Mezzanine   | 54.5  | 587   |
| Total       | 162.5 | 1,749 |
|             |       |       |
| Units 6 & 7 | sq m  | sq ft |
| Ground      | 318.0 | 3,423 |
| Mezzanine   | 160.0 | 1,723 |
| Total       | 478.0 | 5,145 |
| -           |       |       |