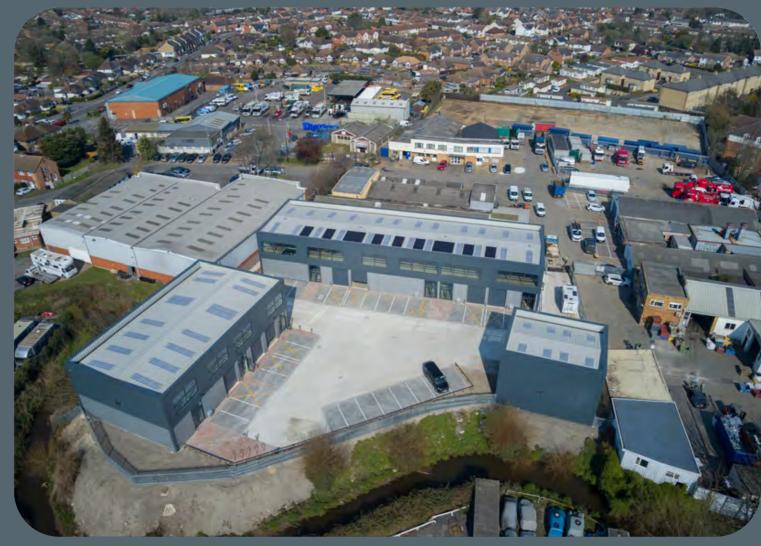

## **Chertsey** Industrial Park

TO LET

Ford Road, Chertsey KT16 8HU

Modern B1/B2 and B8 Warehouse/Industrial Units

1,749 to 5,145 sq ft (163 to 478 sq m)

Gated and fenced secure estate

Secured by Desigi

metres to underside of haunch

#### Location

### Travel distances / times

Chertsey Industrial Park is located on Fordwater Trading Estate, which is outside of the new Low Emission Zone (LEZ).

M25 Junction 11 is approximately 2 miles from the Industrial Park and provides access to the motorway network.