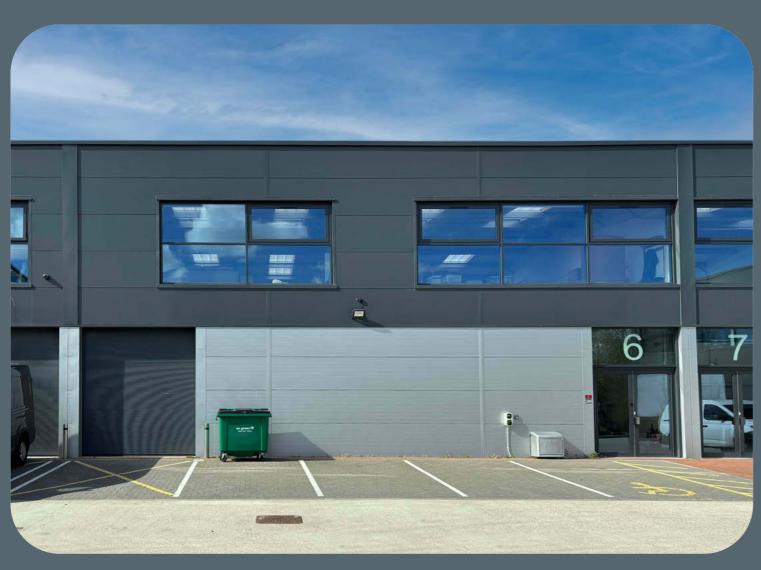

Let to Skyline Outdoor

| Unit 6      | sq m  | sq ft |
|-------------|-------|-------|
| Ground      | 210.0 | 2,260 |
| Mezzanine   | 105.5 | 1,136 |
| Total       | 315.5 | 3,396 |
|             |       |       |
| Unit 7      | sq m  | sq ft |
| Ground      | 108.0 | 1,163 |
| Mezzanine   | 54.5  | 587   |
| Total       | 162.5 | 1,749 |
|             |       |       |
| Units 6 & 7 | sq m  | sq ft |
| Ground      | 318.0 | 3,423 |
| Mezzanine   | 160.0 | 1,723 |
| Total       | 478.0 | 5,145 |
| -           |       |       |