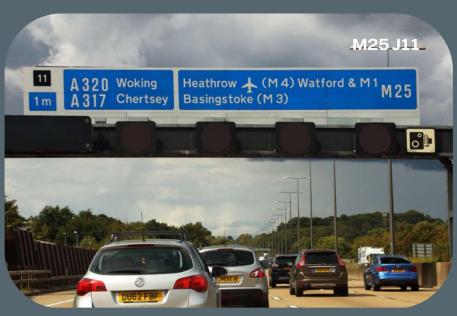

### Travel distances / times

Chertsey Industrial Park is located on Fordwater Trading Estate, which is outside of the new Low Emission Zone (LEZ).

M25 Junction 11 is approximately 2 miles from the Industrial Park and provides access to the motorway network.

| Road                  | miles |
|-----------------------|-------|
| Chertsey rail station | 1     |
| M25 (J11)             | 1     |
| M3 (J2)               | 4     |
| A3                    | 9     |
| Heathrow Airport T5   | 10    |
| London                | 25    |
| Gatwick Airport       | 33    |