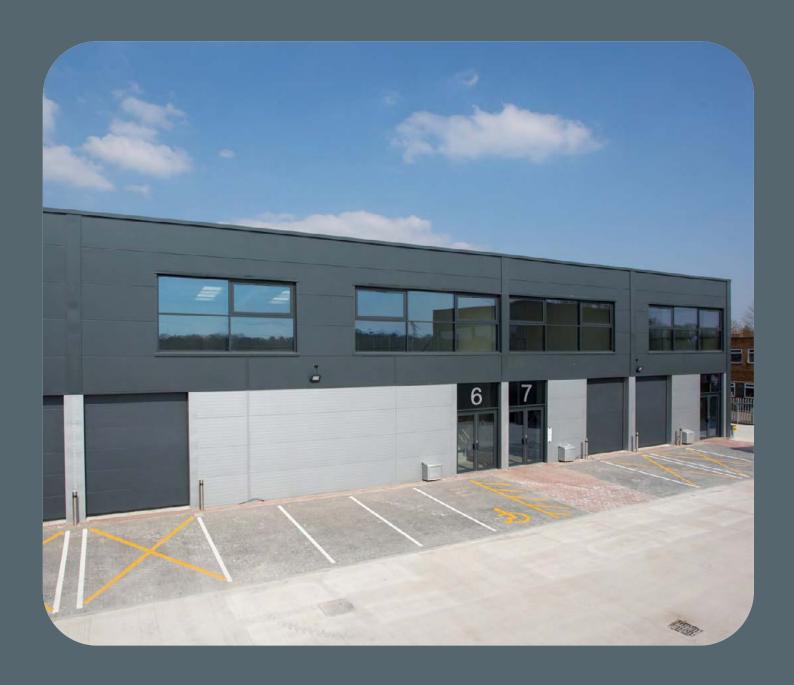

## **Chertsey** Industrial Park

TO LET

Ford Road, Chertsey KT16 8HU

Modern B1/B2 and B8 Warehouse/Industrial Units

1,749 to 5,145 sq ft (163 to 478 sq m)

Gated and fenced secure estate

Secured by Desigi

metres to underside of haunch

Let to Skyline Outdoor

| Unit 6      | sq m  | sq ft |
|-------------|-------|-------|
| Ground      | 210.0 | 2,260 |
| Mezzanine   | 105.5 | 1,136 |
| Total       | 315.5 | 3,396 |
|             |       |       |
| Unit 7      | sq m  | sq ft |
| Ground      | 108.0 | 1,163 |
| Mezzanine   | 54.5  | 587   |
| Total       | 162.5 | 1,749 |
|             |       |       |
| Units 6 & 7 | sq m  | sq ft |
| Ground      | 318.0 | 3,423 |
| Mezzanine   | 160.0 | 1,723 |
| Total       | 478.0 | 5,145 |
| -           |       |       |