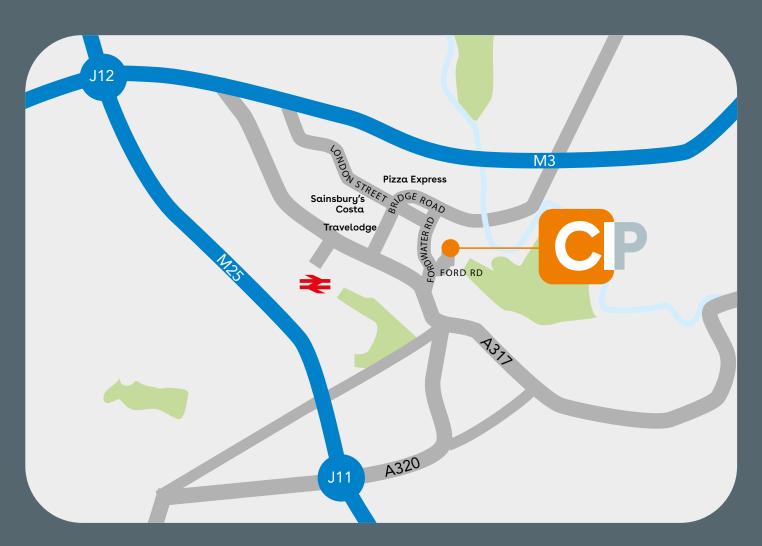

#### Location

### Travel distances / times

Chertsey Industrial Park is located on Fordwater Trading Estate, which is outside of the new Low Emission Zone (LEZ).

M25 Junction 11 is approximately 2 miles from the Industrial Park and provides access to the motorway network.

Chertsey rail station is a 1 mile drive.

Chertsey Town Centre is within approximately 0.75 miles and offers a range of local and financial amenities including Sainsbury's, Costa, Pizza Express and Travelodge.