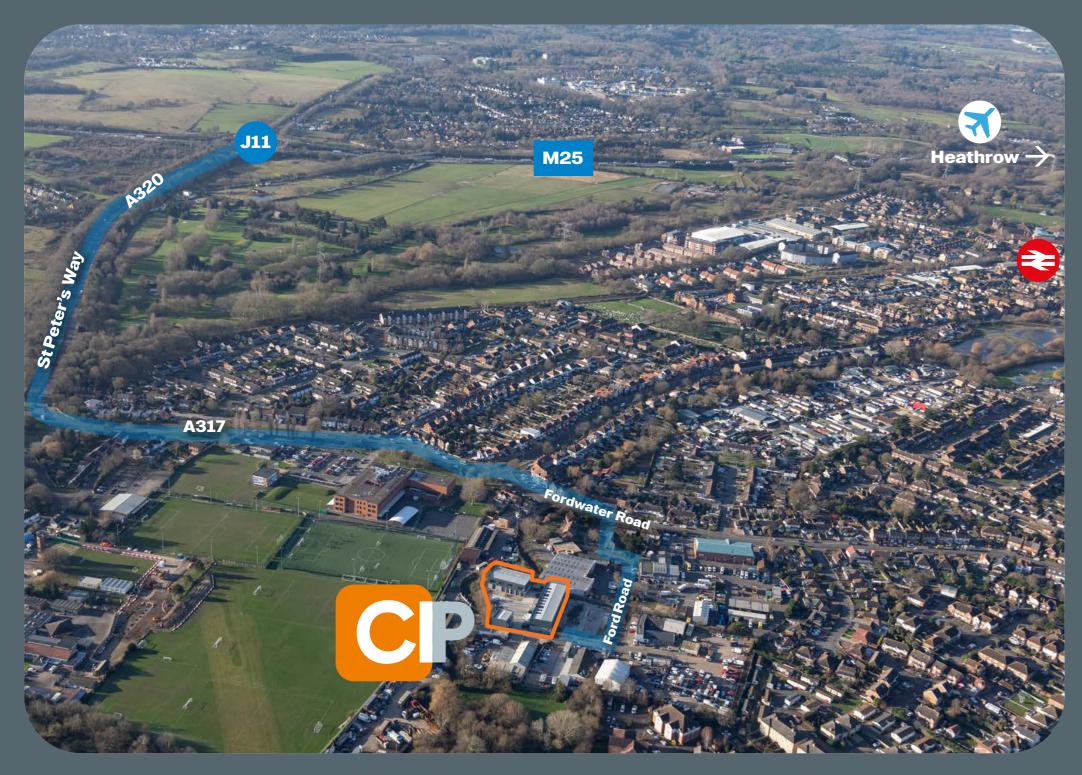

### Travel distances / times

Chertsey Industrial Park is located on Fordwater Trading Estate, which is outside of the new Low Emission Zone (LEZ).

M25 Junction 11 is approximately 2 miles from the Industrial Park and provides access to the motorway network.

Chertsey rail station is a 1 mile drive.

Chertsey Town Centre is within approximately 0.75 miles and offers a range of local and financial amenities including Sainsbury's, Costa, Pizza Express and Travelodge.

| Road                  | miles |
|-----------------------|-------|
| Chertsey rail station | 1     |
| M25 (J11)             | 1     |
| M3 (J2)               | 4     |
| A3                    | 9     |
| Heathrow Airport T5   | 10    |
| London                | 25    |
| Gatwick Airport       | 33    |