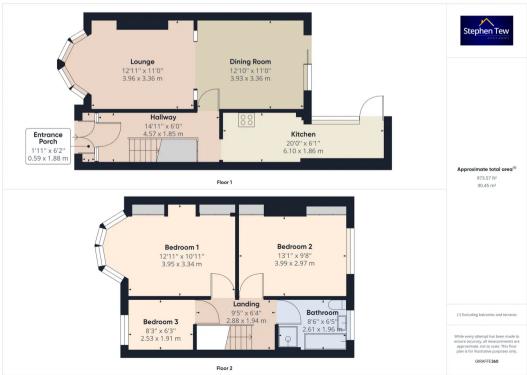

## Porch

1' 11" x 6' 2" (0.59m x 1.88m)

## Hallway

14' 12" x 6' 1" (4.57m x 1.85m)

## Lounge

12' 12" x 11' 0" (3.96m x 3.36m)

Open plan Lounge / Dining Room. uPVC double glazed bay window to the front

## **Dining Room**

12' 11" x 11' 0" (3.93m x 3.36m)

UPVC double glazed patio doors leading to the garden at the rear.

## Kitchen

20' 0" x 6' 1" (6.1m x 1.86m)

Fitted units and worktops, uPVC double glazed window and door providing access to the garden.

## Bedroom 1

12' 12" x 10' 11" (3.95m x 3.34m)

Bedroom 1 to the front of the property, built in wardrobes, uPVC double glazed bay window

#### Bedroom 2

13' 1" x 9' 9" (3.99m x 2.97m)

Bedroom 2 to the rear of the property, uPVC double glazed window, fitted wardrobes.

#### Bedroom 3

8' 4" x 6' 3" (2.53m x 1.91m)

Bedroom 3 to the front of the property.

#### Bathroom

8' 7" x 6' 5" (2.61m x 1.96m)

Family bathroom, uPVC double glazed window.