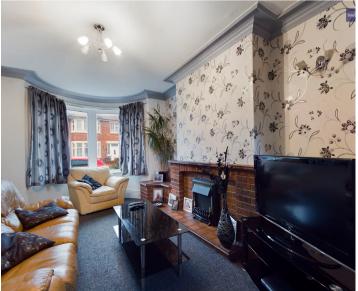

## Lounge

12' 12" x 11' 0" (3.96m x 3.36m)

Open plan Lounge / Dining Room. uPVC double glazed bay window to the front

## **Dining Room**

12' 11" x 11' 0" (3.93m x 3.36m)

UPVC double glazed patio doors leading to the garden at the rear.