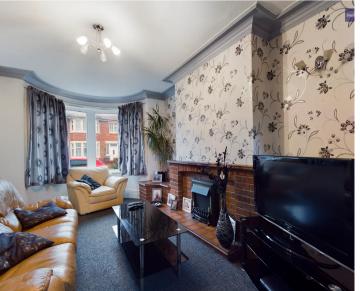

## Lounge

12' 12" x 11' 0" (3.96m x 3.36m)

Open plan Lounge / Dining Room. uPVC double glazed bay window to the front

## **Dining Room**

12' 11" x 11' 0" (3.93m x 3.36m)

UPVC double glazed patio doors leading to the garden at the rear.