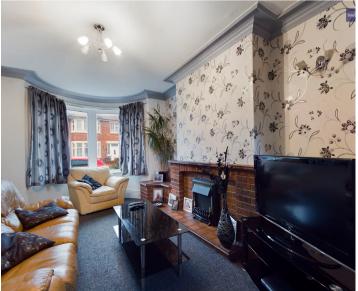

## Lounge

12' 12" x 11' 0" (3.96m x 3.36m)

Open plan Lounge / Dining Room. uPVC double glazed bay window to the front