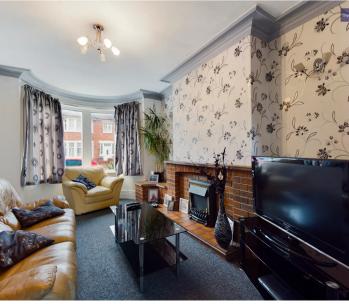

## Lounge

12' 12" x 11' 0" (3.96m x 3.36m)

Open plan Lounge / Dining Room. uPVC double glazed bay window to the front

## **Dining Room**

12' 11" x 11' 0" (3.93m x 3.36m)

UPVC double glazed patio doors leading to the garden at the rear.