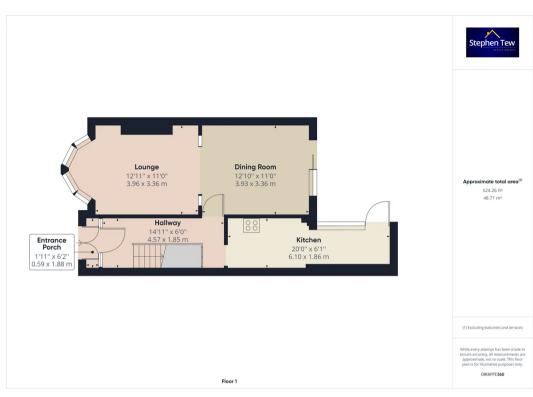

## Porch

1' 11" x 6' 2" (0.59m x 1.88m)

## Hallway

14' 12" x 6' 1" (4.57m x 1.85m)

## Lounge

12' 12" x 11' 0" (3.96m x 3.36m)

Open plan Lounge / Dining Room. uPVC double glazed bay window to the front

## **Dining Room**

12' 11" x 11' 0" (3.93m x 3.36m)

UPVC double glazed patio doors leading to the garden at the rear.

## Kitchen

20' 0" x 6' 1" (6.1m x 1.86m)

Fitted units and worktops, uPVC double glazed window and door providing access to the garden.