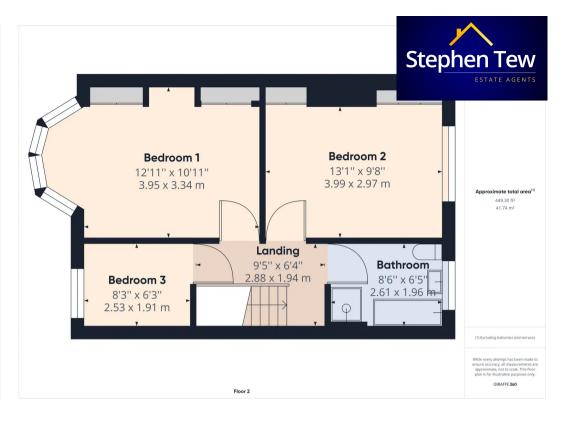

## Bedroom 1

12' 12" x 10' 11" (3.95m x 3.34m)

Bedroom 1 to the front of the property, built in wardrobes, uPVC double glazed bay window

#### Bedroom 2

13' 1" x 9' 9" (3.99m x 2.97m)

Bedroom 2 to the rear of the property, uPVC double glazed window, fitted wardrobes.

#### Bedroom 3

8' 4" x 6' 3" (2.53m x 1.91m)

Bedroom 3 to the front of the property.

#### Bathroom

8' 7" x 6' 5" (2.61m x 1.96m)

Family bathroom, uPVC double glazed window.