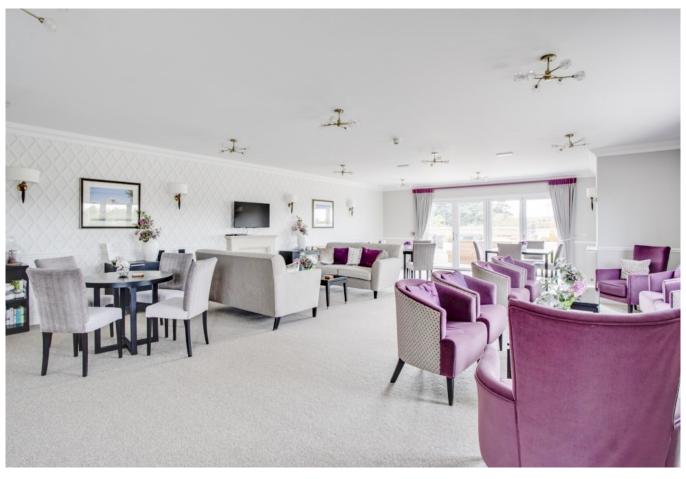

## HEATH LODGE, MARSH ROAD, PINNER, MIDDLESEX, HA5 5PB

PRICE....£614,950....LEASEHOLD

NEW BUILD. UP TO £20,000 CASHBACK. The bright and spacious ground floor 'L Shaped' double bedroom retirement apartment (634.24sq.ft/58.92sq.m) is located in this highly desirable Heath Lodge Development, built to a high standard by Churchill Homes in 2018. It is ideally located within minutes' walk of Pinner United Synagogue and Pinner Village Centre with its vast array of shopping including Marks & Spencer Food Hall and Sainsbury's Supermarket, restaurants, coffee shops, and Pinner Metropolitan Line Tube Station. The accommodation comprises of secure communal entrance accessed via entry system leading to communal hallway, own front door leading private entrance hall, 18'1ft living room with a private balcony, luxury fitted kitchen with integrated appliances, large 'L Shaped' double bedroom with walk-in wardrobe, luxury fitted shower room and a large internal store. The development benefits from fully furnished residents lounge, guest suite, roof terrace with outdoor sitting, residents parking (on a first come first serve basis), brand new 999 year lease,