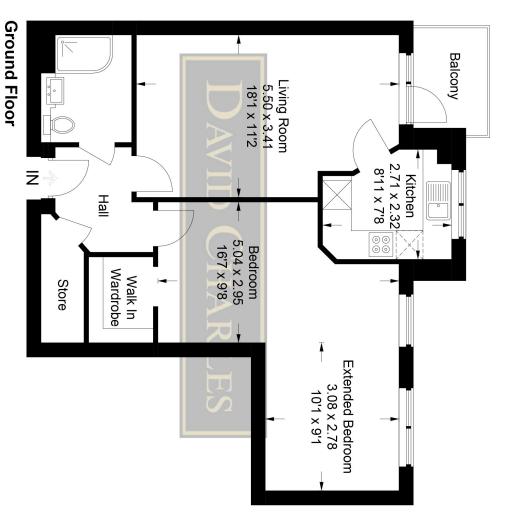

## HEATH LODGE, MARSH ROAD, PINNER, MIDDLESEX, HA5 5PB

PRICE....£614,950....LEASEHOLD

NEW BUILD. UP TO £20,000 CASHBACK. The bright and spacious ground floor 'L Shaped' double bedroom retirement apartment (634.24sq.ft/58.92sq.m) is located in this highly desirable Heath Lodge Development, built to a high standard by Churchill Homes in 2018. It is ideally located within minutes' walk of Pinner United Synagogue and Pinner Village Centre with its vast array of shopping including Marks & Spencer Food Hall and Sainsbury's Supermarket, restaurants, coffee shops, and Pinner Metropolitan Line Tube Station. The accommodation comprises of secure communal entrance accessed via entry system leading to communal hallway, own front door leading private entrance hall, 18'1ft living room with a private balcony, luxury fitted kitchen with integrated appliances, large 'L Shaped' double bedroom with walk-in wardrobe, luxury fitted shower room and a large internal store. The development benefits from fully furnished residents lounge, guest suite, roof terrace with outdoor sitting, residents parking (on a first come first serve basis), brand new 999 year lease,

# Heath Lodge

Approximate Gross Internal Area = 58.92 sq m / 634.24 sq ft

This plan is for layout guidance only. Not drawn to scale unless stated. Windows and door openings are approximate. Whilst every care is taken in the preparation of this plan, please check all dimensions

shapes and compass bearings before making any decisions reliant upon them.

© CJ Property Marketing Ltd Produced for David Charles