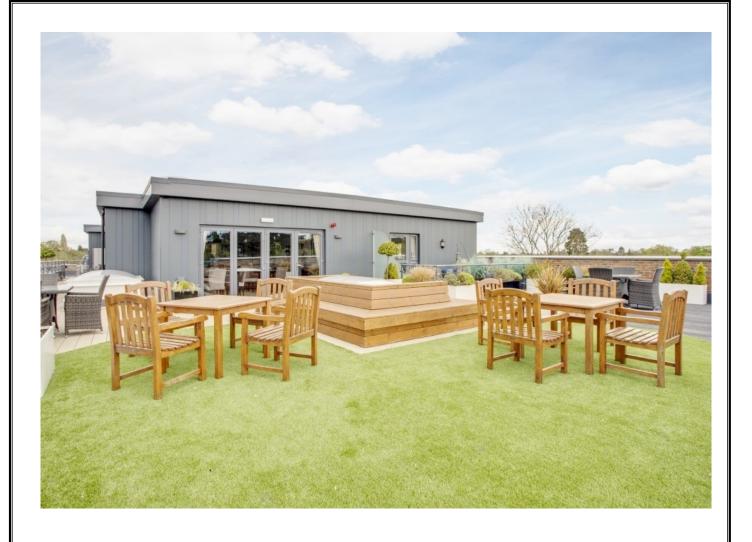

## HEATH LODGE, MARSH ROAD, PINNER, MIDDLESEX, HA5 5PB

PRICE....£614,950....LEASEHOLD

NEW BUILD. UP TO £20,000 CASHBACK. The bright and spacious ground floor 'L Shaped' double bedroom retirement apartment (634.24sq.ft/58.92sq.m) is located in this highly desirable Heath Lodge Development, built to a high standard by Churchill Homes in 2018. It is ideally located within minutes' walk of Pinner United Synagogue and Pinner Village Centre with its vast array of shopping including Marks & Spencer Food Hall and Sainsbury's Supermarket, restaurants, coffee shops, and Pinner Metropolitan Line Tube Station. The accommodation comprises of secure communal entrance accessed via entry system leading to communal hallway, own front door leading private entrance hall, 18'1ft living room with a private balcony, luxury fitted kitchen with integrated appliances, large 'L Shaped' double bedroom with walk-in wardrobe, luxury fitted shower room and a large internal store. The development benefits from fully furnished residents lounge, guest suite, roof terrace with outdoor sitting, residents parking (on a first come first serve basis), brand new 999 year lease,