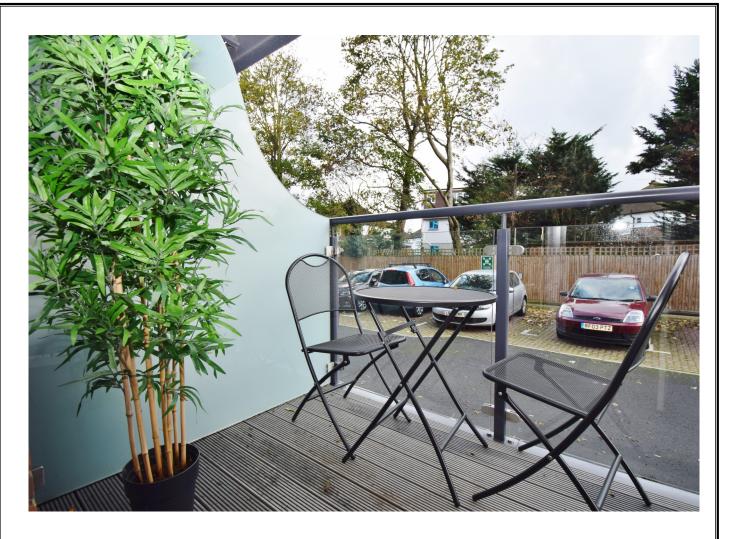

## HEATH LODGE, MARSH ROAD, PINNER, MIDDLESEX, HA5 5PB

PRICE....£614,950....LEASEHOLD

NEW BUILD. UP TO £20,000 CASHBACK. The bright and spacious ground floor 'L Shaped' double bedroom retirement apartment (634.24sq.ft/58.92sq.m) is located in this highly desirable Heath Lodge Development, built to a high standard by Churchill Homes in 2018. It is ideally located within minutes' walk of Pinner United Synagogue and Pinner Village Centre with its vast array of shopping including Marks & Spencer Food Hall and Sainsbury's Supermarket, restaurants, coffee shops, and Pinner Metropolitan Line Tube Station. The accommodation comprises of secure communal entrance accessed via entry system leading to communal hallway, own front door leading private entrance hall, 18'1ft living room with a private balcony, luxury fitted kitchen with integrated appliances, large 'L Shaped' double bedroom with walk-in wardrobe, luxury fitted shower room and a large internal store. The development benefits from fully furnished residents lounge, guest suite, roof terrace with outdoor sitting, residents parking (on a first come first serve basis), brand new 999 year lease,