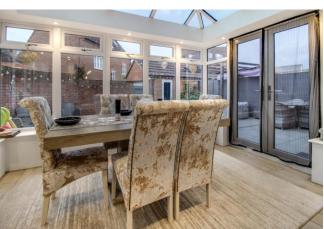

The property comprises of; entrance hall, downstairs WC, living room with patio doors, spacious kitchen with island and a fantastic conservatory. On the first floor is the master bedroom with built-in wardrobes and en suite, the fifth bedroom currently used as a dressing room and a further bedroom as well as the family bathroom. On the top floor is two further bedrooms and a shower room with toilet. This property also benefits from a beautifully landscaped garden laid to patio and artificial grass. There is also access into the garage from the garden.