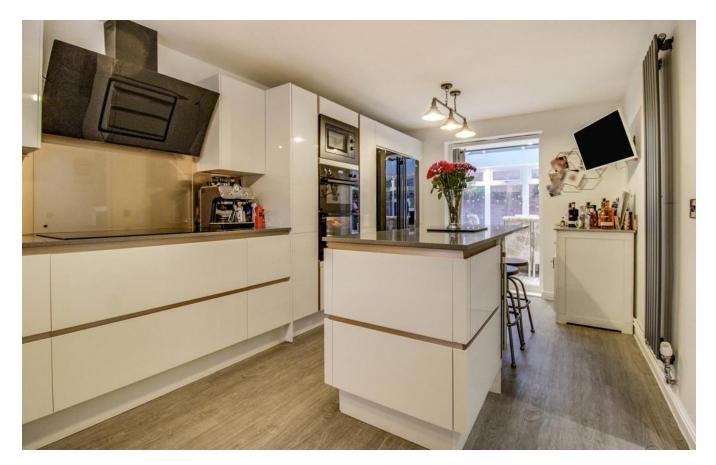

The property comprises of; entrance hall, downstairs WC, living room with patio doors, spacious kitchen with island and a fantastic conservatory. On the first floor is the master bedroom with built-in wardrobes and en suite, the fifth bedroom currently used as a dressing room and a further bedroom as well as the family bathroom. On the top floor is two further bedrooms and a shower room with toilet. This property also benefits from a beautifully landscaped garden laid to patio and artificial grass. There is also access into the garage from the garden.