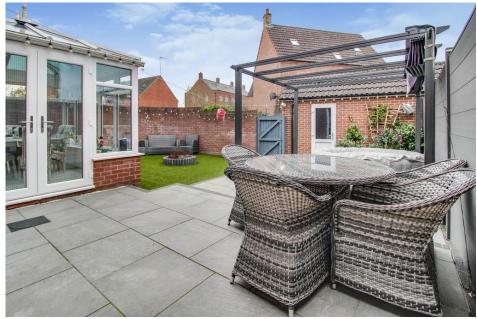

The property comprises of; entrance hall, downstairs WC, living room with patio doors, spacious kitchen with island and a fantastic conservatory. On the first floor is the master bedroom with built-in wardrobes and en suite, the fifth bedroom currently used as a dressing room and a further bedroom as well as the family bathroom. On the top floor is two further bedrooms and a shower room with toilet. This property also benefits from a beautifully landscaped garden laid to patio and artificial grass. There is also access into the garage from the garden.