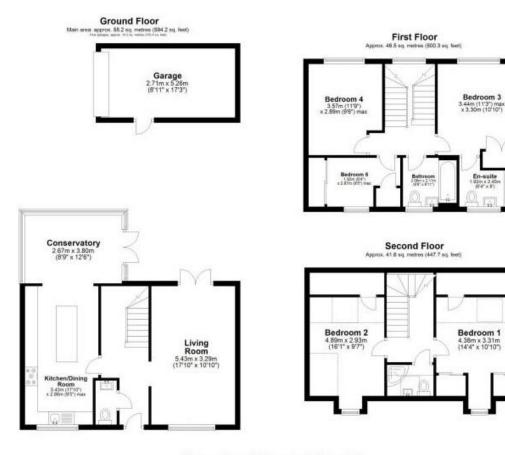

The property comprises of; entrance hall, downstairs WC, living room with patio doors, spacious kitchen with island and a fantastic conservatory. On the first floor is the master bedroom with built-in wardrobes and en suite, the fifth bedroom currently used as a dressing room and a further bedroom as well as the family bathroom. On the top floor is two further bedrooms and a shower room with toilet. This property also benefits from a beautifully landscaped garden laid to patio and artificial grass. There is also access into the garage from the garden.

Main area: Approx. 143.3 sq. metres (1542.2 sq. feet) Plus garages, approx. 14.3 pg Ploor Plan measurements are approximate and are for its dualitative purposes only Plan produced using PlanUp.

Our team are friendly, experienced and all from here. They know it better than they do their own living rooms and can help you find what you're looking for because we love where we live.