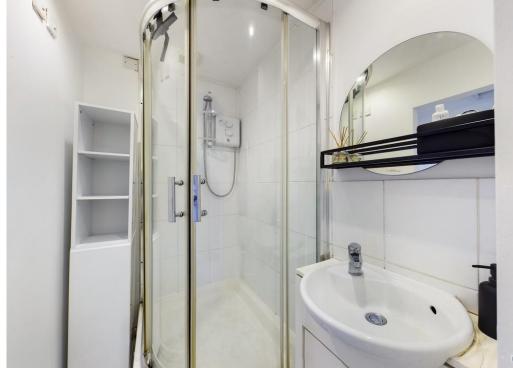

The dressing room/office provides great storage space or is an ideal space for those looking to work from home. The modern shower room comprises corner shower cubicle with electric shower, low level WC, wash hand basin and mirrored bathroom cabinet.