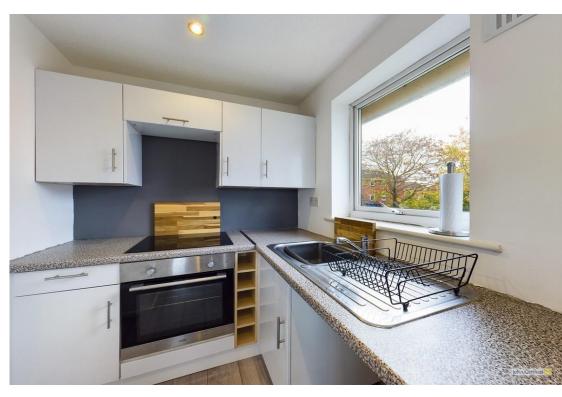

This first-floor apartment comprises entrance door opening into the lounge/living space with two ceiling light points, window to front aspect, carpeted flooring and opening leading into the kitchen. The kitchen is fitted with a range of modern white gloss wall and base units with inset stainless-steel sink with drainer and mixer tap over, integrated electric oven and hob, spotlights and window to side aspect.