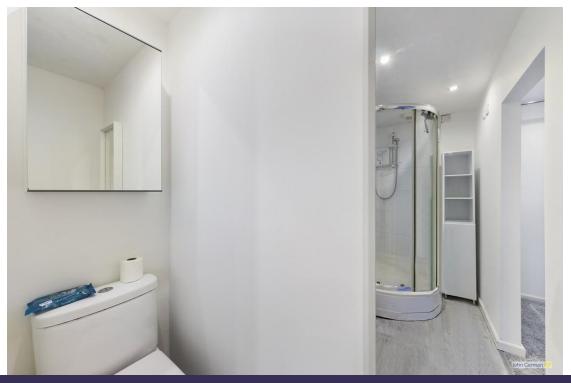

The dressing room/office provides great storage space or is an ideal space for those looking to work from home. The modern shower room comprises corner shower cubicle with electric shower, low level WC, wash hand basin and mirrored bathroom cabinet.