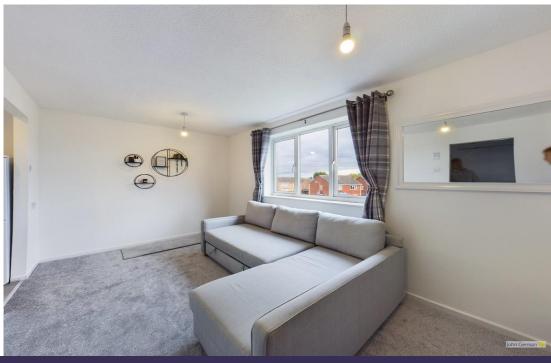

This first-floor apartment comprises entrance door opening into the lounge/living space with two ceiling light points, window to front aspect, carpeted flooring and opening leading into the kitchen. The kitchen is fitted with a range of modern white gloss wall and base units with inset stainless-steel sink with drainer and mixer tap over, integrated electric oven and hob, spotlights and window to side aspect.