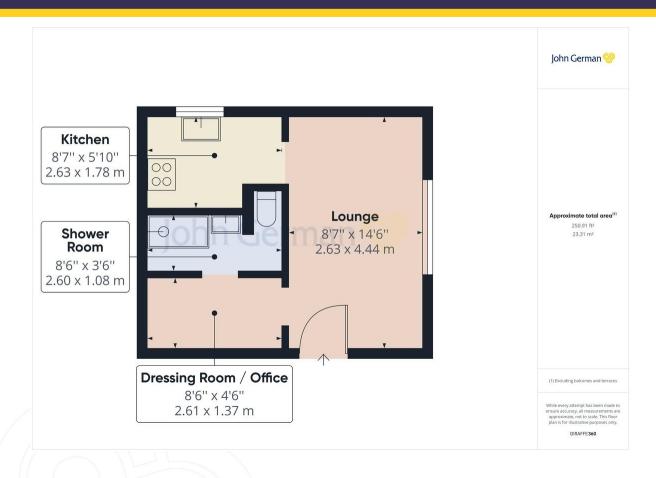

This first-floor apartment comprises entrance door opening into the lounge/living space with two ceiling light points, window to front aspect, carpeted flooring and opening leading into the kitchen. The kitchen is fitted with a range of modern white gloss wall and base units with inset stainless-steel sink with drainer and mixer tap over, integrated electric oven and hob, spotlights and window to side aspect.

The dressing room/office provides great storage space or is an ideal space for those looking to work from home. The modern shower room comprises corner shower cubicle with electric shower, low level WC, wash hand basin and mirrored bathroom cabinet.