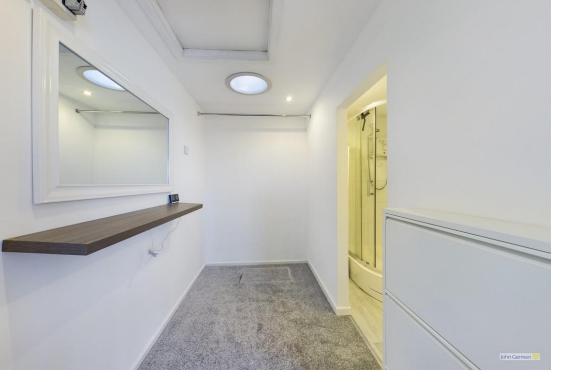

The dressing room/office provides great storage space or is an ideal space for those looking to work from home. The modern shower room comprises corner shower cubicle with electric shower, low level WC, wash hand basin and mirrored bathroom cabinet.