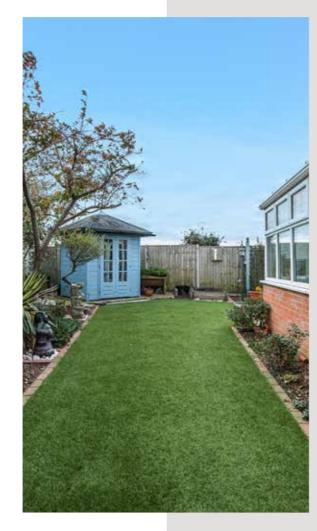

Upstairs the light and airy landing leads to four double bedrooms with the principal bedroom having built in wardrobes and an en-suite. A family bathroom completes the upstairs accommodation.

To the front of the property is off- ■ road parking space, as well as access to the pitched roof single garage with electric doors. The rear garden is a wrap around garden which is low maintenance with several great places to sit and enjoy the sun including a great summerhouse and beautiful pagoda with surrounding flowers.