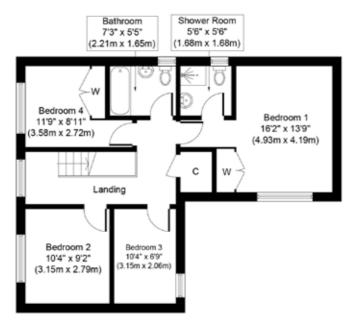

Upstairs the light and airy landing leads to four double bedrooms with the principal bedroom having built in wardrobes and an en-suite. A family bathroom completes the upstairs accommodation.

To the front of the property is off- ■ road parking space, as well as access to the pitched roof single garage with electric doors. The rear garden is a wrap around garden which is low maintenance with several great places to sit and enjoy the sun including a great summerhouse and beautiful pagoda with surrounding flowers.

First Floor Approximate Floor Area 660 Sq. ft. (61.3 Sq. m.)

a new home is just the beginning

SOWERBYS

Whilst every attempt has been made to ensure the accuracy of the floor plan contained here, measurements of doors, windows, rooms and any other items are approximate and no responsibility is taken for any error, omission, or mis-statement. This plan is for illustrative purposes only and should be used as such by any prospective purchaser or tenant. The services, systems and appliances shown have not been tested and no guarantee as to their operability or efficiency can be given.