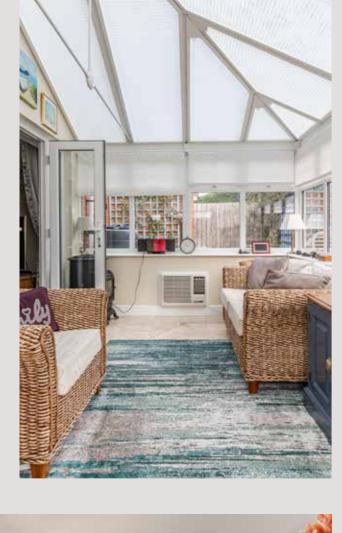

Once through the door the welcoming hallway is central to the house with all of the living space accessed from this focal point. The large lounge has wooden flooring and a gas fireplace in the style of a woodburner that creates a warm and cosy feel. Pleasant views can be enjoyed from the conservatory, which leads from the lounge connects the internal accommodation with the garden. The