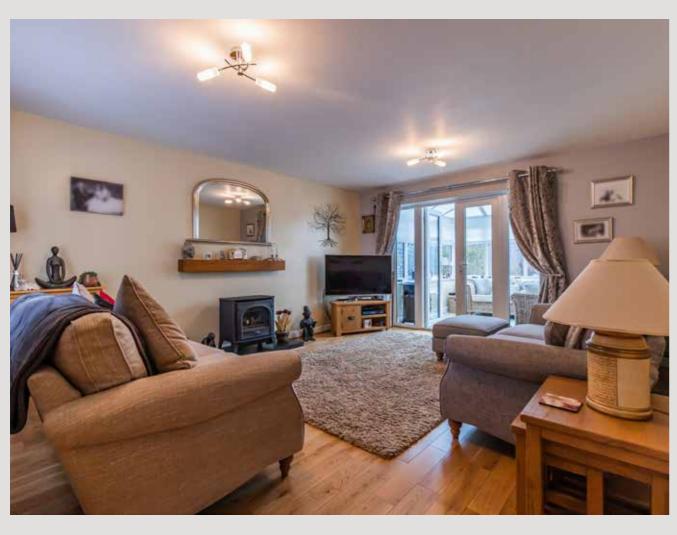

Once through the door the welcoming hallway is central to the house with all of the living space accessed from this focal point. The large lounge has wooden flooring and a gas fireplace in the style of a woodburner that creates a warm and cosy feel. Pleasant views can be enjoyed from the conservatory, which leads from the lounge connects the internal accommodation with the garden. The