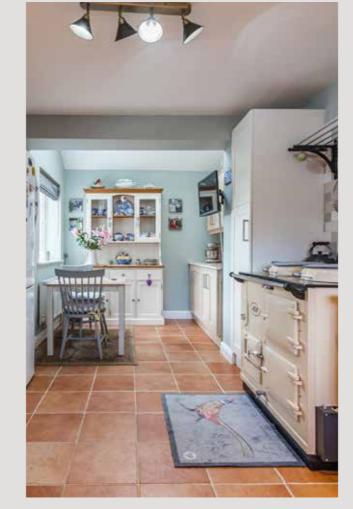

superbly finished kitchen/dining room would make any homeowner proud to cook for friends and family, with a wealth of impressive features such as granite worktops, Aga style oven and excellent utility space. A handy dining room and adjacent downstairs WC complete the ground floor accommodation and would make an ideal office or even playroom with double doors onto the garden.