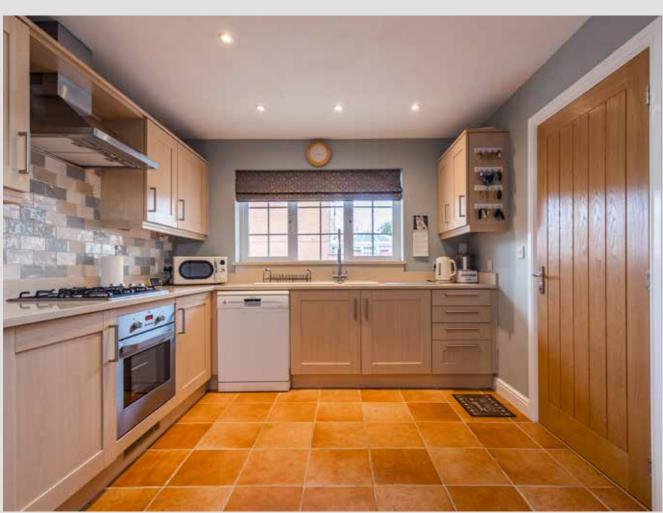

superbly finished kitchen/dining room would make any homeowner proud to cook for friends and family, with a wealth of impressive features such as granite worktops, Aga style oven and excellent utility space. A handy dining room and adjacent downstairs WC complete the ground floor accommodation and would make an ideal office or even playroom with double doors onto the garden.