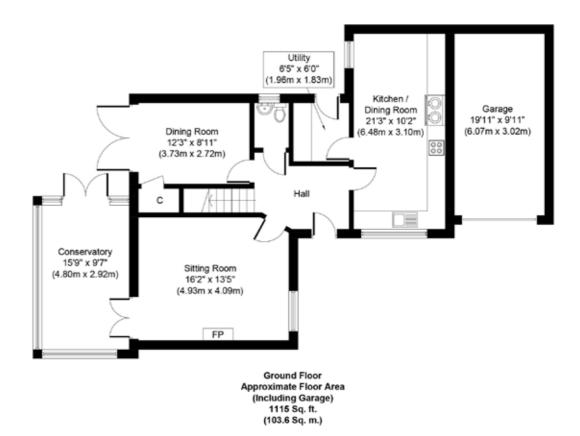

Once through the door the welcoming hallway is central to the house with all of the living space accessed from this focal point. The large lounge has wooden flooring and a gas fireplace in the style of a woodburner that creates a warm and cosy feel. Pleasant views can be enjoyed from the conservatory, which leads from the lounge connects the internal accommodation with the garden. The

superbly finished kitchen/dining room would make any homeowner proud to cook for friends and family, with a wealth of impressive features such as granite worktops, Aga style oven and excellent utility space. A handy dining room and adjacent downstairs WC complete the ground floor accommodation and would make an ideal office or even playroom with double doors onto the garden.

Upstairs the light and airy landing leads to four double bedrooms with the principal bedroom having built in wardrobes and an en-suite. A family bathroom completes the upstairs accommodation.

To the front of the property is off- ■ road parking space, as well as access to the pitched roof single garage with electric doors. The rear garden is a wrap around garden which is low maintenance with several great places to sit and enjoy the sun including a great summerhouse and beautiful pagoda with surrounding flowers.