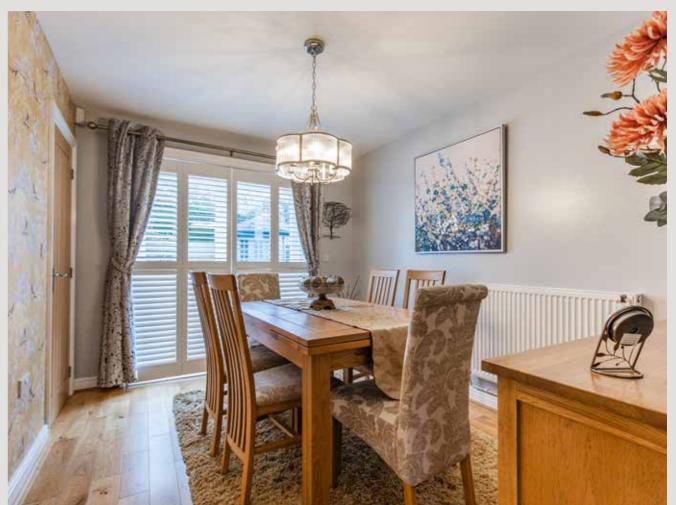

superbly finished kitchen/dining room would make any homeowner proud to cook for friends and family, with a wealth of impressive features such as granite worktops, Aga style oven and excellent utility space. A handy dining room and adjacent downstairs WC complete the ground floor accommodation and would make an ideal office or even playroom with double doors onto the garden.