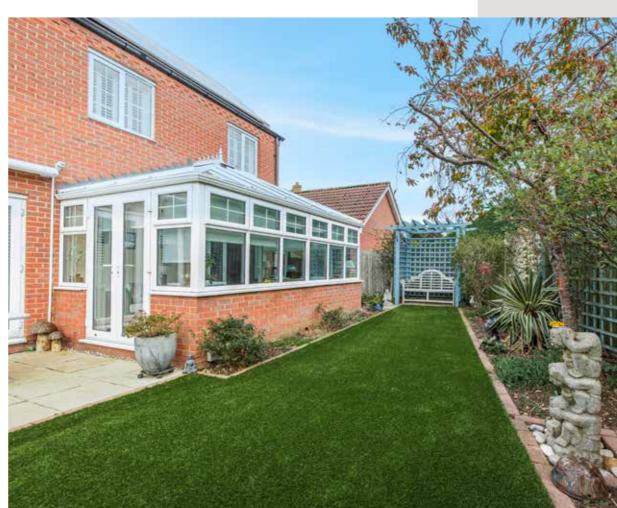

Once through the door the welcoming hallway is central to the house with all of the living space accessed from this focal point. The large lounge has wooden flooring and a gas fireplace in the style of a woodburner that creates a warm and cosy feel. Pleasant views can be enjoyed from the conservatory, which leads from the lounge connects the internal accommodation with the garden. The

Upstairs the light and airy landing leads to four double bedrooms with the principal bedroom having built in wardrobes and an en-suite. A family bathroom completes the upstairs accommodation.

To the front of the property is off- ■ road parking space, as well as access to the pitched roof single garage with electric doors. The rear garden is a wrap around garden which is low maintenance with several great places to sit and enjoy the sun including a great summerhouse and beautiful pagoda with surrounding flowers.