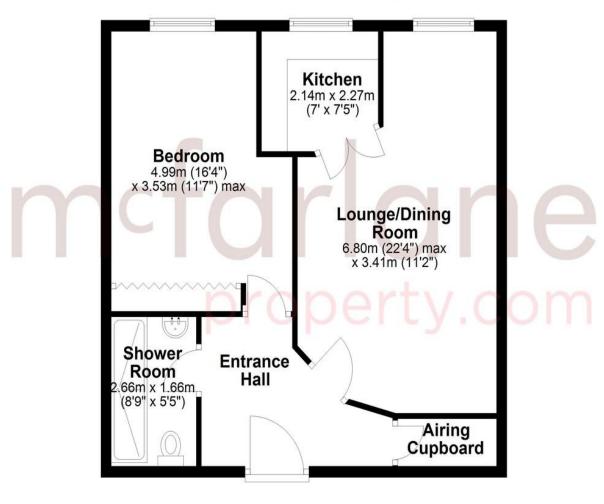

## Ground Floor Approx. 58.1 sq. metres (625.9 sq. feet)

Total area: approx. 58.1 sq. metres (625.9 sq. feet)

Our team are friendly, experienced and are all local. They know it better than they do their own living rooms and can help you find what you're looking for because we love where we live.