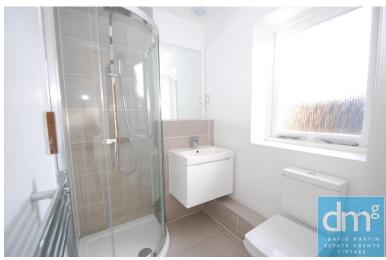

## EN SUITE

Window to front, shower cubical, hand wash basin, low level W.C, heated towel rail, spotlights, extractor fan, tiled floor.