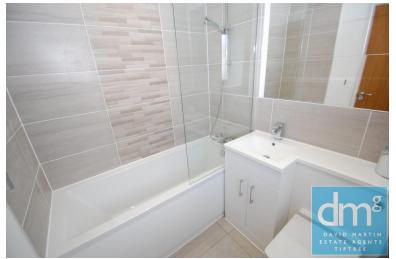

#### BATHROOM

Window to rear, panel enclosed bath with shower over, hand wash basin inset to vanity unit, low level W.C, heated towel rail, tiled floor, spotlights, part tiled walls, extractor fan.

Whilst every attempt has been made to ensure the accuracy of the floorplan contained here, measurements of doors, windows, comst and any other terms are approximate and no responsibility is taken for any error, omission or mis-statement. This plan is for illustrative purposes only and should be used as such by any prospective purchaser. The services, systems and appliances shown have not been tested and no guarantee as to their objective of efficiency can be given.