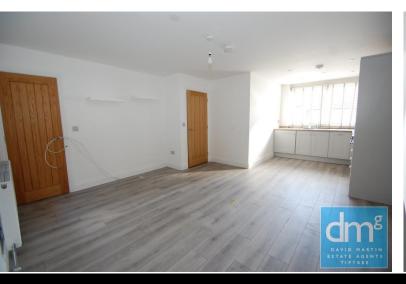

# LOUNGE AREA

14' 00" x 13' 10" (4.27m x 4.22m) Door and window to rear, under stairs storage cupboard, laminate flooring, open plan to:

#### KITCHEN AREA

8' 05" x 8' 03" (2.57m x 2.51m) Window to front, comprehensively fitted with a range of wall and base units incorporating sink with drainer and mixer tap, oven, four ring electric hob with extractor over, integrated fridge/freezer, dishwasher and washing machine, cupboard housing boiler, laminate flooring, spotlights.