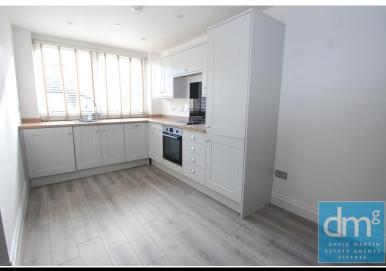

#### KITCHEN AREA

8' 05" x 8' 03" (2.57m x 2.51m) Window to front, comprehensively fitted with a range of wall and base units incorporating sink with drainer and mixer tap, oven, four ring electric hob with extractor over, integrated fridge/freezer, dishwasher and washing machine, cupboard housing boiler, laminate flooring, spotlights.