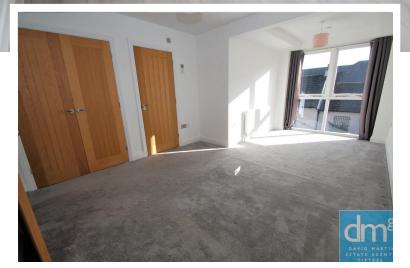

#### **BEDROOM ONE**

18' 02" x 11' 03" (5.54m x 3.43m) Window to front, built in wardrobe, radiator, loft access, door to: