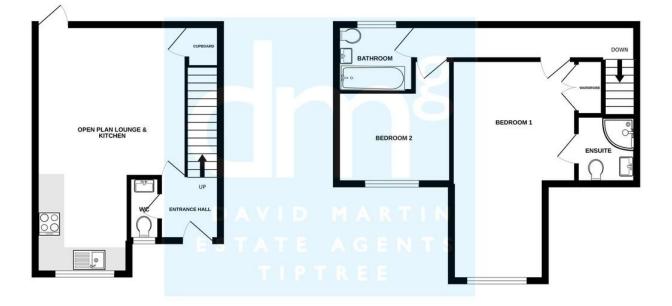

# ENTRANCE HALL

Enter the property via a solid entrance door to front aspect, laminate flooring, radiator, stairs rising to first floor landing.

## CLOAKROOM

Window to front, low level W.C, hand wash basin inset to vanity unit, laminate flooring, spotlights, extractor fan.

# LOUNGE AREA

14' 00" x 13' 10" (4.27m x 4.22m) Door and window to rear, under stairs storage cupboard, laminate flooring, open plan to:

#### KITCHEN AREA

8' 05" x 8' 03" (2.57m x 2.51m) Window to front, comprehensively fitted with a range of wall and base units incorporating sink with drainer and mixer tap, oven, four ring electric hob with extractor over, integrated fridge/freezer, dishwasher and washing machine, cupboard housing boiler, laminate flooring, spotlights.

#### LANDING

Window to rear, radiator.

#### **BEDROOM ONE**

18' 02" x 11' 03" (5.54m x 3.43m) Window to front, built in wardrobe, radiator, loft access, door to:

## EN SUITE

Window to front, shower cubical, hand wash basin, low level W.C, heated towel rail, spotlights, extractor fan, tiled floor.

#### **BEDROOM TWO**

8' 09" x 7' 00" (2.67m x 2.13m) Window to front, radiator.

#### BATHROOM

Window to rear, panel enclosed bath with shower over, hand wash basin inset to vanity unit, low level W.C, heated towel rail, tiled floor, spotlights, part tiled walls, extractor fan.

Whilst every attempt has been made to ensure the accuracy of the floorplan contained here, measurements of doors, windows, comst and any other terms are approximate and no responsibility is taken for any error, omission or mis-statement. This plan is for illustrative purposes only and should be used as such by any prospective purchaser. The services, systems and appliances shown have not been tested and no guarantee as to their objective of efficiency can be given.