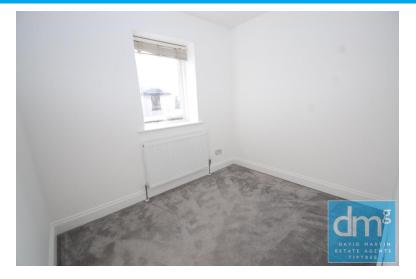

#### **BEDROOM TWO**

8' 09" x 7' 00" (2.67m x 2.13m) Window to front, radiator.