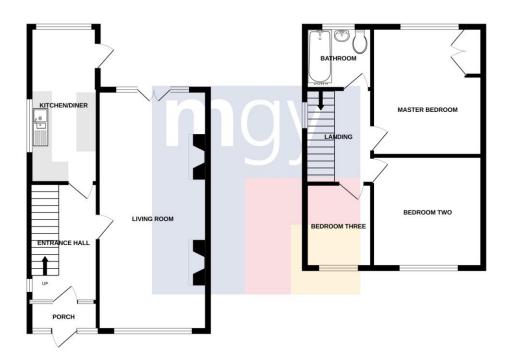

#### **ENTRANCE HALL**

Entered via obscure double glazed door, leading to porch area. External lighting. Additional door, leading to spacious entrance hall. Double glazed window to side. Carpeted flooring. Wall mounted radiator. Under stairs storage cupboard. Carpeted stairway to first floor. Doors leading to living room and kitchen.

#### LIVING ROOM

25' 4" x 11' 2" (7.74m x 3.41m) Spacious living room. Double glazed uPVC windows to front. Additional double glazed uPVC windows and French doors, leading to rear garden. Carpeted flooring. Two gas fireplaces. Two wall mounted radiators. TV Aerial point. Telephone point.

#### **KITCHEN**

15' 6" x 6' 8" (4.73m x 2.05m)

Double glazed uPVC windows to side and front. Additional double glazed uPVC door, leading to rear garden.

Tiled flooring. Part tiled walls. Fitted wall and base units, with work surfaces incorporating stainless steel sink. Gas cooker point. Plumbed for washing machine and space for fridge freezer.

Wall mounted radiator.

#### **FIRST FLOOR**

Double glazed window to side. Carpeted flooring. Doors leading to bedrooms and family bathroom. Loft access.

#### MASTER BEDROOM

12' 11" x 11' 2" (3.96m x 3.42m)

Double glazed uPVC windows to rear.

Carpeted flooring. Built in double wardrobe. Wall mounted radiator.

#### **BEDROOM TWO**

11'5" x 11'2" (3.49m x 3.42m)

Double glazed uPVC windows to front.

Carpeted flooring. Wall mounted radiator.

#### **BEDROOM THREE**

8'7" x 6'11" (2.63m x 2.12m)

Double glazed uPVC windows to front.

Carpeted flooring. Wall mounted radiator.

#### **BATHROOM**

6' 9" x 6' 4" (2.07m x 1.94m)
A good size family bathroom, with obscure double glazed uPVC windows to rear. Vinyl flooring. Fully tiled walls. Panelled bath, with shower over. Pedestal wash hand basin. W.C. Wall mounted radiator.

### Leckwith, Cardiff, CF11 8DB

GROUND FLOOR 1ST FLOOR

Whilst every attempt has been made to ensure the accuracy of the floorplan contained here, measurements of abons, windows, rooms and any other items are approximate and no responsibility is taken for any error, omission or mis-statement. This plan is for illustrate purposes only and should be used as such by any prospective purchaser. The sensions, systems and appliances shown have not been tested and no guarante and the plant of the plant of