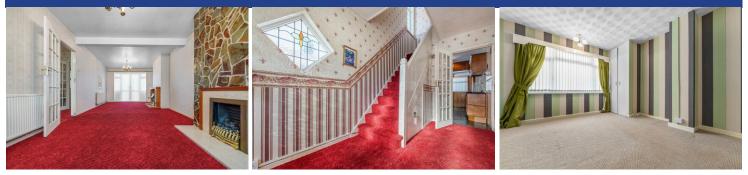

#### LIVING ROOM

25' 4" x 11' 2" (7.74m x 3.41m) Spacious living room. Double glazed uPVC windows to front. Additional double glazed uPVC windows and French doors, leading to rear garden. Carpeted flooring. Two gas fireplaces. Two wall mounted radiators. TV Aerial point. Telephone point.

#### **FIRST FLOOR**

Double glazed window to side. Carpeted flooring. Doors leading to bedrooms and family bathroom. Loft access.