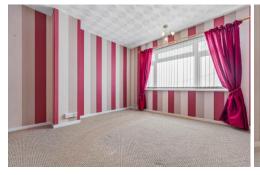

#### **BEDROOM TWO**

11'5" x 11'2" (3.49m x 3.42m)

Double glazed uPVC windows to front.

Carpeted flooring. Wall mounted radiator.

#### **BEDROOM THREE**

8'7" x 6'11" (2.63m x 2.12m)

Double glazed uPVC windows to front.

Carpeted flooring. Wall mounted radiator.