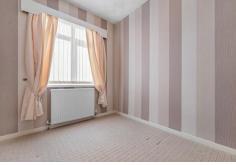

#### **BEDROOM TWO**

11'5" x 11'2" (3.49m x 3.42m)

Double glazed uPVC windows to front.

Carpeted flooring. Wall mounted radiator.

#### **BEDROOM THREE**

8'7" x 6'11" (2.63m x 2.12m)

Double glazed uPVC windows to front.

Carpeted flooring. Wall mounted radiator.