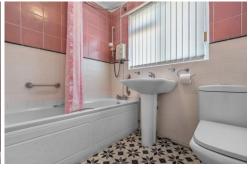

#### **BATHROOM**

6' 9" x 6' 4" (2.07m x 1.94m)
A good size family bathroom, with obscure double glazed uPVC windows to rear. Vinyl flooring. Fully tiled walls. Panelled bath, with shower over. Pedestal wash hand basin. W.C. Wall mounted radiator.