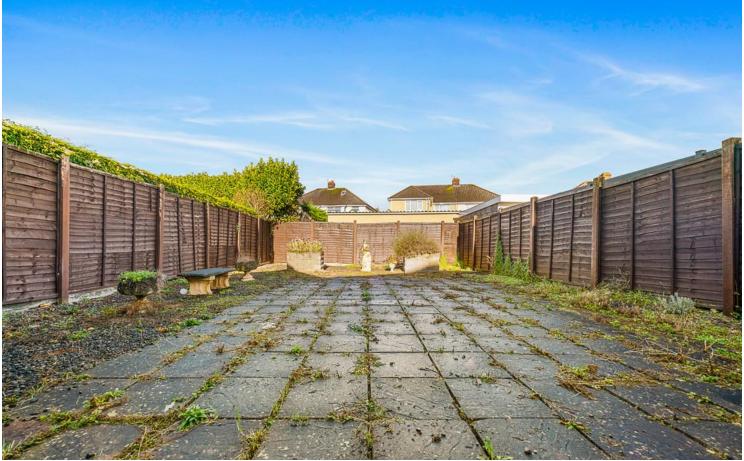

#### **GARDEN**

Large low maintenance garden. Paved, with fence surround. Cold water tap. Side access.

#### **DRIVEWAY**

Exceptionally large paved driveway and front garden, with gated access. Side access to rear garden and single garage.