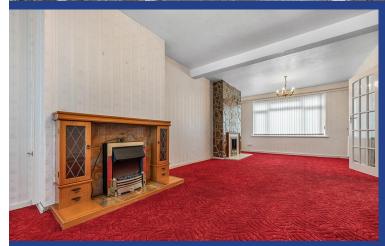

#### LIVING ROOM

25' 4" x 11' 2" (7.74m x 3.41m) Spacious living room. Double glazed uPVC windows to front. Additional double glazed uPVC windows and French doors, leading to rear garden. Carpeted flooring. Two gas fireplaces. Two wall mounted radiators. TV Aerial point. Telephone point.