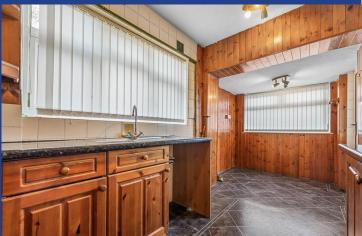

#### **KITCHEN**

15' 6" x 6' 8" (4.73m x 2.05m)

Double glazed uPVC windows to side and front. Additional double glazed uPVC door, leading to rear garden.

Tiled flooring. Part tiled walls. Fitted wall and base units, with work surfaces incorporating stainless steel sink. Gas cooker point. Plumbed for washing machine and space for fridge freezer.

Wall mounted radiator.