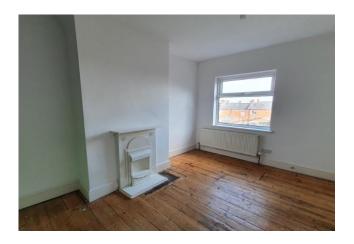

## **Accommodation**

Ground Floor

Lounge 10'03" x 12'04"

**Dining Room** 11'06" x 12'04"

**Kitchen** 9'08" x 6'02"

First Floor

**Bedroom One** 10'04" x 12'04"

**Bedroom Two** 11'06 x 8'06"