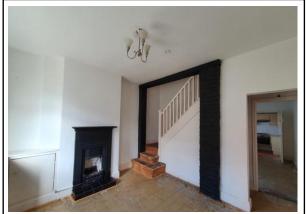

## **Accommodation**

Ground Floor

Lounge 10'03" x 12'04"

**Dining Room** 11'06" x 12'04"

**Kitchen** 9'08" x 6'02"

First Floor

**Bedroom One** 10'04" x 12'04"

**Bedroom Two** 11'06 x 8'06"