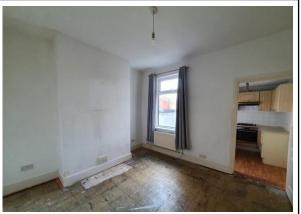

## **Accommodation**

Ground Floor

Lounge 10'03" x 12'04"

**Dining Room** 11'06" x 12'04"

**Kitchen** 9'08" x 6'02"

First Floor

**Bedroom One** 10'04" x 12'04"

**Bedroom Two** 11'06 x 8'06"