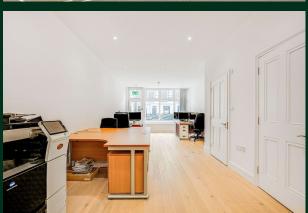

#### Description

This middle terraced, ground floor office benefits from under floor heating and has one demised parking space.

Occupiers would also benefit from wood flooring, large front windows, natural light from windows on 2 aspects, a modern interior and new WC and kitchen facilities, spotlighting and a video intercom.

#### **Key Features**

- 1 parking space
- Underfloor heating
- 9.4 ft frontage
- · Wood flooring
- Spot lighting
- Video intercom
- Very close to Regents Park and Primrose Hill
- 10 minute walk from Chalk Farm Station (Northern Line)
- Very close to Regent's Park Road and the many amenities available
- Kitchenette and WC