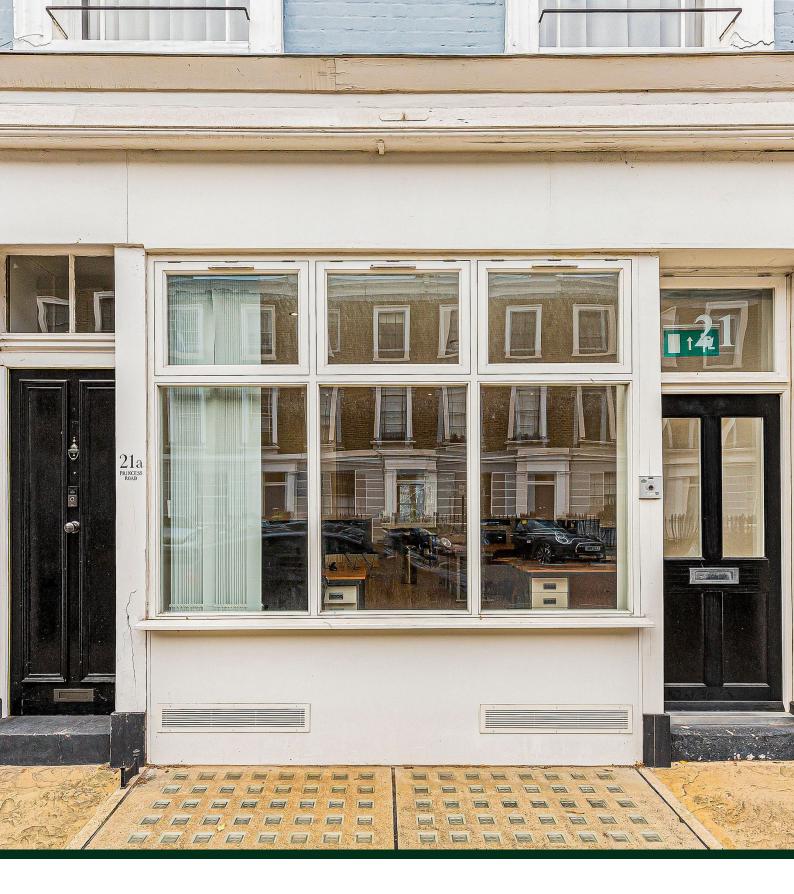

#### Description

This middle terraced, ground floor office benefits from under floor heating and has one demised parking space.

Occupiers would also benefit from wood flooring, large front windows, natural light from windows on 2 aspects, a modern interior and new WC and kitchen facilities, spotlighting and a video intercom.

#### **Key Features**

- 1 parking space
- Underfloor heating
- 9.4 ft frontage
- · Wood flooring
- Spot lighting
- Video intercom
- Very close to Regents Park and Primrose Hill
- 10 minute walk from Chalk Farm Station (Northern Line)
- Very close to Regent's Park Road and the many amenities available
- Kitchenette and WC