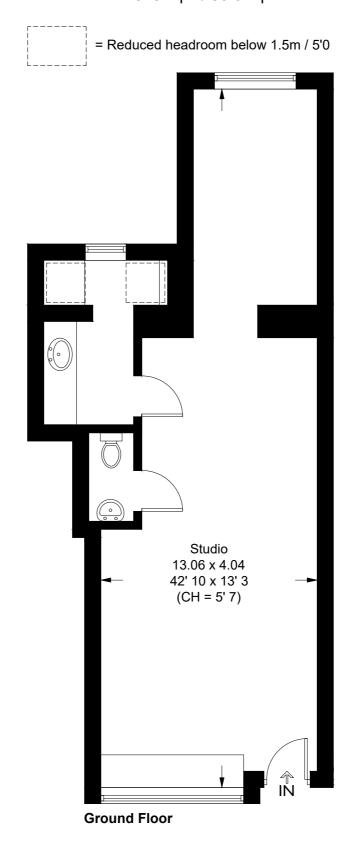

#### **Princess Road**

Approximate Gross Internal Area = 534 sq ft / 49.6 sq m
(Excluding Reduced Headroom)
Reduced Headroom = 11 sq ft / 1 sq m
Total = 545 sq ft / 50.6 sq m

This plan is not to scale and must be used as layout guidance only. All measurements and areas are approximate and should not be relied upon to provide accurate information. This plan must not be relied upon when making property valuations, design considerations or any other such relevant decisions. We accept no responsibility or liability (whether in contract, tort or otherwise) in relation to any loss whatsoever arising from or in connection with any use of this plan or the adequacy, accuracy or completeness of it or any information within it.