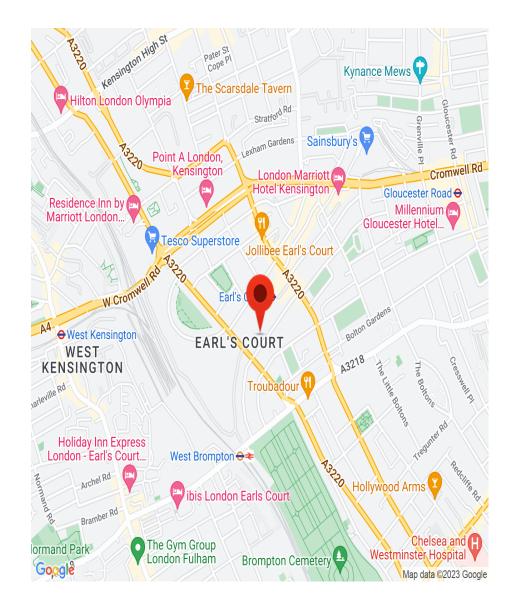

## INTERLET

PENYWERN ROAD, EARLS COURT, LONDON, SW5  ${\mathfrak L}375~{\rm PW}$ 

ALL UTILITY BILLS INCLUDED - A modern, newly-refurbished self-contained studio apartment situated on the second floor of this stunning period property in Earls Court, London SW5. The property is offered fully furnished and benefits from an open-plan kitchen fully equipped with an oven, microwave, and fridge/freezer, as well as a contemporary tiled en-suite bathroom. The property further benefits from free selected SKY TV channels, free fiber optic WiFi, and free shared laundry facilities. All utility bills including electricity, water, and central heating are included in the rent.Penywern Road is conveniently located close to a large selection of retail shops, pubs, restaurants, supermarkets, and local cafes. The property is also within walking distance of the famous Holland Park, Gloucester Road, and Chelsea. For transport links, Earls Court Underground Station (Piccadilly and District Lines) is only a 5-minute walk away providing easy access into the City of London and neighbouring boroughs. [...]