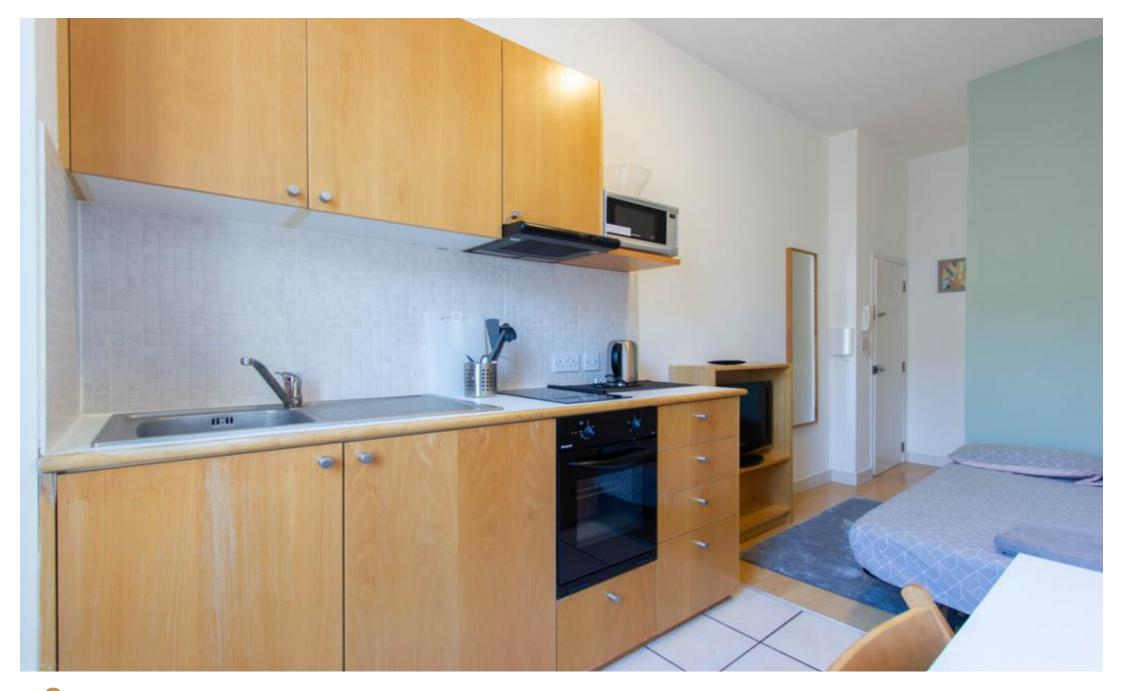

## INTERLET

PENYWERN ROAD, EARLS COURT, LONDON, SW5  ${\mathfrak L}375~{\rm PW}$ 

ALL UTILITY BILLS INCLUDED - A modern, newly-refurbished self-contained studio apartment situated on the second floor of this stunning period property in Earls Court, London SW5. The property is offered fully furnished and benefits from an open-plan kitchen fully equipped with an oven, microwave, and fridge/freezer, as well as a contemporary tiled en-suite bathroom. The property further benefits from free selected SKY TV channels, free fiber optic WiFi, and free shared laundry facilities. All utility bills including electricity, water, and central heating are included in the rent.Penywern Road is conveniently located close to a large selection of retail shops, pubs, restaurants, supermarkets, and local cafes. The property is also within walking distance of the famous Holland Park, Gloucester Road, and Chelsea. For transport links, Earls Court Underground Station (Piccadilly and District Lines) is only a 5-minute walk away providing easy access into the City of London and neighbouring boroughs. [...]