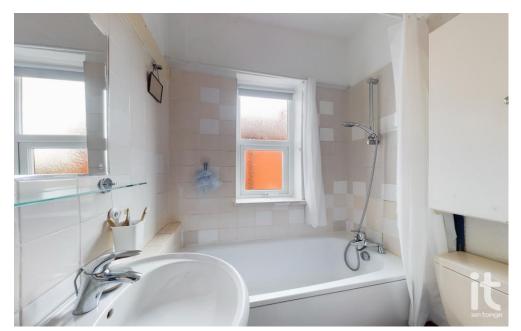

# **Bathroom**

5'02" (1m 57cm) x 4'09" (1m 44cm)

uPVC double glazed window to side aspect, fitted suite comprising of:- panelled bath with chrome shower over, pedestal hand wash basin, low level W.C. Part tiled walls, radiator, vinyl flooring.