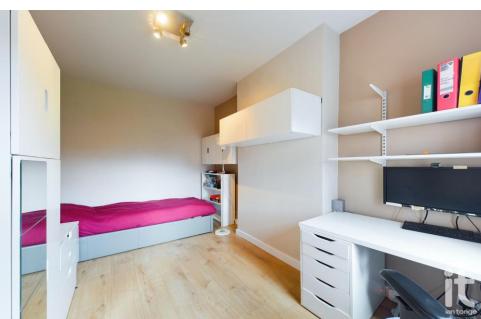

# **Bedroom Three**

6'10" (2m 8cm) x 7'04" (2m 23cm) uPVC double glazed window to rear aspect, radiator, laminate flooring, power points.