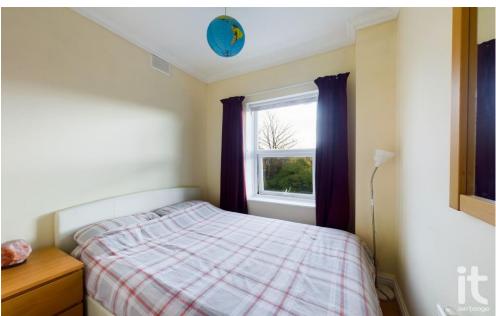

#### **Bedroom One**

12'0" (3m 65cm) x 13'09" (4m 19cm) uPVC double glazed window to front aspect, radiator, coving to ceiling, laminate flooring, power points.

#### **Bedroom Two**

13'02" (4m 1cm) x 8'04" (2m 54cm) uPVC double glazed window to rear aspect, radiator, laminate flooring, power points.

# **Bedroom Three**

6'10" (2m 8cm) x 7'04" (2m 23cm) uPVC double glazed window to rear aspect, radiator, laminate flooring, power points.