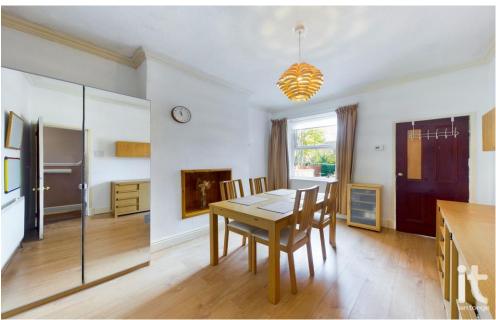

# **Dining Room**

13'04" (4m 6cm) x 10'10" (3m 30cm) uPVC double glazed window to rear aspect, coving to ceiling, radiator, laminate flooring, door through to kitchen, power points.