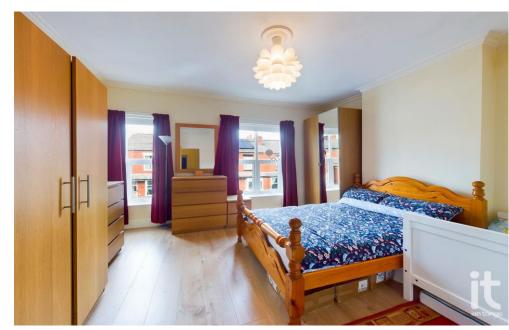

#### **Bedroom One**

12'0" (3m 65cm) x 13'09" (4m 19cm) uPVC double glazed window to front aspect, radiator, coving to ceiling, laminate flooring, power points.

#### **Bedroom Two**

13'02" (4m 1cm) x 8'04" (2m 54cm) uPVC double glazed window to rear aspect, radiator, laminate flooring, power points.