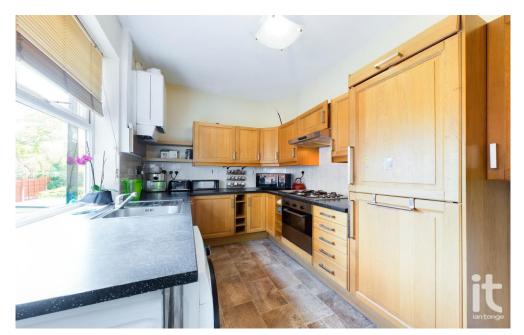

## Kitchen

12'04" (3m 75cm) x 7'04" (2m 23cm)
uPVC double glazed window to side aspect, range of
fitted wall and base units with worksurfaces incorporating
stainless steel sink and drainer. Built-in electric oven and
gas hob with extractor canopy over, integrated
dishwasher, fridge and freezer, plumbing for washing
machine. Splashback tiling, wall mounted gas central
heating boiler, radiator, vinyl flooring, power points.