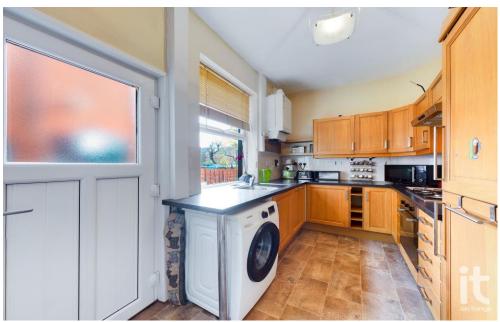

## Kitchen

12'04" (3m 75cm) x 7'04" (2m 23cm)
uPVC double glazed window to side aspect, range of
fitted wall and base units with worksurfaces incorporating
stainless steel sink and drainer. Built-in electric oven and
gas hob with extractor canopy over, integrated
dishwasher, fridge and freezer, plumbing for washing
machine. Splashback tiling, wall mounted gas central
heating boiler, radiator, vinyl flooring, power points.