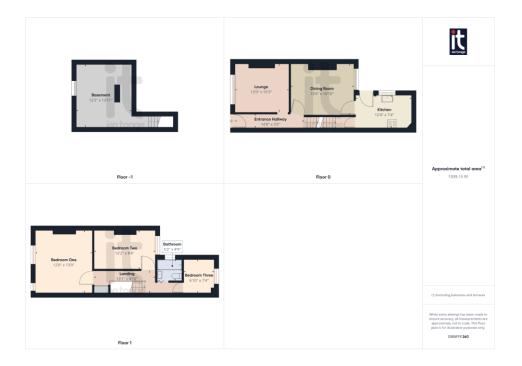

## **Entrance Hallway**

14'08" (4m 47cm) x 3'0" (91cm) uPVC entrance door to hallway, parquet flooring, coving to ceiling, dado rail, stairs to first floor.

### Lounge

12'0" (3m 65cm) x 10'03" (3m 12cm) uPVC double glazed window to front aspect, feature electric fire and decorative surround, coving to ceiling, radiator, wall light point, T.V. point, laminate flooring, power points.

# **Dining Room**

13'04" (4m 6cm) x 10'10" (3m 30cm) uPVC double glazed window to rear aspect, coving to ceiling, radiator, laminate flooring, door through to kitchen, power points.

## Kitchen

12'04" (3m 75cm) x 7'04" (2m 23cm)
uPVC double glazed window to side aspect, range of
fitted wall and base units with worksurfaces incorporating
stainless steel sink and drainer. Built-in electric oven and
gas hob with extractor canopy over, integrated
dishwasher, fridge and freezer, plumbing for washing
machine. Splashback tiling, wall mounted gas central
heating boiler, radiator, vinyl flooring, power points.

#### **Basement**

12'02" (3m 70cm) x 13'11" (4m 24cm) With power and lighting.

## Landing

13'01" (3m 98cm) x 4'10" (1m 47cm)
Spindle balustrade, storage cupboards and drawers, dado rail, power point, access to loft void.

#### **Bedroom One**

12'0" (3m 65cm) x 13'09" (4m 19cm) uPVC double glazed window to front aspect, radiator, coving to ceiling, laminate flooring, power points.

#### **Bedroom Two**

13'02" (4m 1cm) x 8'04" (2m 54cm) uPVC double glazed window to rear aspect, radiator, laminate flooring, power points.

# **Bedroom Three**

6'10" (2m 8cm) x 7'04" (2m 23cm) uPVC double glazed window to rear aspect, radiator, laminate flooring, power points.

# **Bathroom**

5'02" (1m 57cm) x 4'09" (1m 44cm)

uPVC double glazed window to side aspect, fitted suite comprising of:- panelled bath with chrome shower over, pedestal hand wash basin, low level W.C. Part tiled walls, radiator, vinyl flooring.