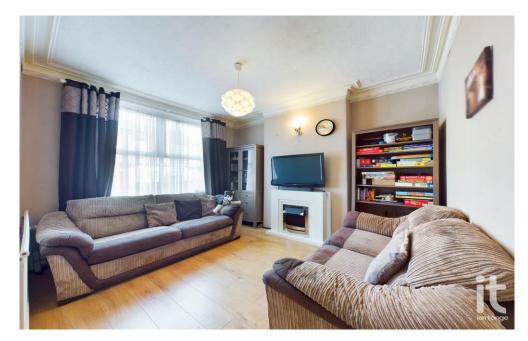

### Lounge

12'0" (3m 65cm) x 10'03" (3m 12cm) uPVC double glazed window to front aspect, feature electric fire and decorative surround, coving to ceiling, radiator, wall light point, T.V. point, laminate flooring, power points.