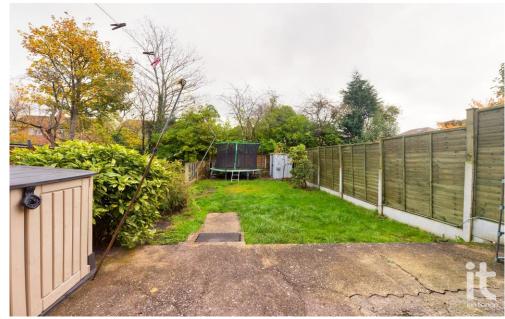

# Outside

The rear garden is mainly laid to lawn with a patio area and two sheds. There is a hardstanding frontage with low brickwall and wrought iron entrance gate.