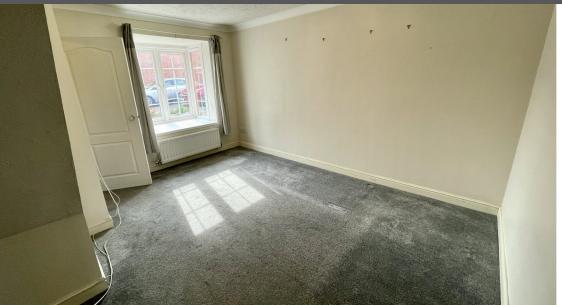

Measurements

Lounge - 13.46ft X 12.25ft

Kitchen/Diner -8.98ft X 12.12ft

Hallway

Bedroom 1 (rear) 12.34ft X 7.79ft

Bedroom 2 (front) 7.94ft X 9.14ft

Bathroom - 5.78ft X 5.84ft

Landing - Loft access.