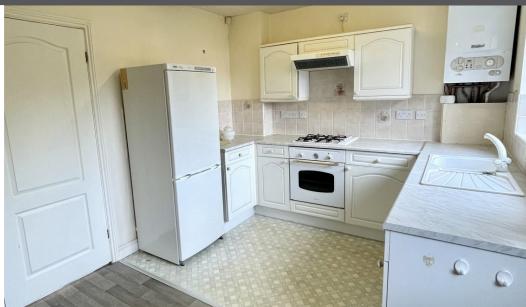

Measurements

Lounge - 13.46ft X 12.25ft

Kitchen/Diner -8.98ft X 12.12ft

Hallway

Bedroom 1 (rear) 12.34ft X 7.79ft

Bedroom 2 (front) 7.94ft X 9.14ft

Bathroom - 5.78ft X 5.84ft

Landing - Loft access.