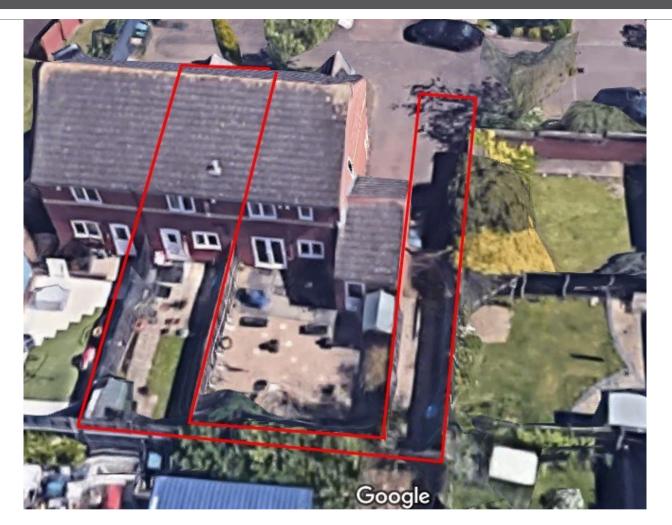

| **NO ONWARDS CHAIN & IDEAL FIRST TIME BUY** A two-bedroom mid-terraced family home located in the popular area of Whoberley providing easy access to the A45, Birmingham Airport, Coventry City Centre. Additionally Whoberley Hall and St Christopher primary school are within a few minutes' walk from the property.                                                                                                                                                                                                            |
|------------------------------------------------------------------------------------------------------------------------------------------------------------------------------------------------------------------------------------------------------------------------------------------------------------------------------------------------------------------------------------------------------------------------------------------------------------------------------------------------------------------------------------|
| Briefly comprising of entrance hallway, lounge, kitchen/diner with oven, gas hob, and space for appliances with access onto the rear garden. To the first floor are two bedrooms with one benefitting from a built-in storage cupboard, a part tiled bathroom with an electric shower over the bath. Outside is a low-maintenance garden to the front and a part paved and lawned rear garden with a small wooden shed. Other features include double glazing, gas central heating, an alarm system, and parking for up to 4 cars. |
| Call to arrange a viewing.                                                                                                                                                                                                                                                                                                                                                                                                                                                                                                         |
|                                                                                                                                                                                                                                                                                                                                                                                                                                                                                                                                    |
| Good to know:                                                                                                                                                                                                                                                                                                                                                                                                                                                                                                                      |
| Council Tax – B - £1615                                                                                                                                                                                                                                                                                                                                                                                                                                                                                                            |
| EPC - C                                                                                                                                                                                                                                                                                                                                                                                                                                                                                                                            |
| No onwards Chain.                                                                                                                                                                                                                                                                                                                                                                                                                                                                                                                  |
| Boiler - Vailant - located in the kitchen - around 10 yrs old, serviced each year.                                                                                                                                                                                                                                                                                                                                                                                                                                                 |
| Loft accessed via the landing - with a ladder, not boarded, is insulated                                                                                                                                                                                                                                                                                                                                                                                                                                                           |
| Property built in 1995                                                                                                                                                                                                                                                                                                                                                                                                                                                                                                             |
| Parking is located to the far left, with additional space behind the gates.                                                                                                                                                                                                                                                                                                                                                                                                                                                        |
| IF modernized and rented we estimate between £800-£825pcm                                                                                                                                                                                                                                                                                                                                                                                                                                                                          |
| Consumer unit is located in the hallway.                                                                                                                                                                                                                                                                                                                                                                                                                                                                                           |