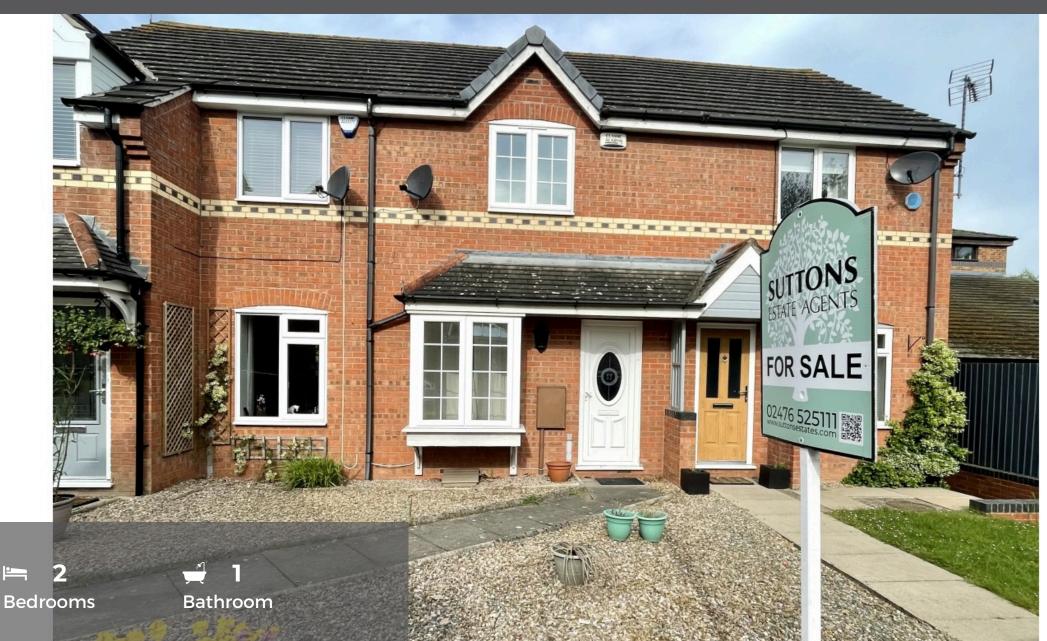

| **NO ONWARDS CHAIN & IDEAL FIRST TIME BUY** A two-bedroom mid-terraced family home located in the popular area of Whoberley providing easy access to the A45, Birmingham Airport, Coventry City Centre. Additionally Whoberley Hall and St Christopher primary school are within a few minutes' walk from the property.                                                                                                                                                                                                            |
|------------------------------------------------------------------------------------------------------------------------------------------------------------------------------------------------------------------------------------------------------------------------------------------------------------------------------------------------------------------------------------------------------------------------------------------------------------------------------------------------------------------------------------|
| Briefly comprising of entrance hallway, lounge, kitchen/diner with oven, gas hob, and space for appliances with access onto the rear garden. To the first floor are two bedrooms with one benefitting from a built-in storage cupboard, a part tiled bathroom with an electric shower over the bath. Outside is a low-maintenance garden to the front and a part paved and lawned rear garden with a small wooden shed. Other features include double glazing, gas central heating, an alarm system, and parking for up to 4 cars. |
| Call to arrange a viewing.                                                                                                                                                                                                                                                                                                                                                                                                                                                                                                         |
|                                                                                                                                                                                                                                                                                                                                                                                                                                                                                                                                    |
| Good to know:                                                                                                                                                                                                                                                                                                                                                                                                                                                                                                                      |
| Council Tax – B - £1615                                                                                                                                                                                                                                                                                                                                                                                                                                                                                                            |
| EPC - C                                                                                                                                                                                                                                                                                                                                                                                                                                                                                                                            |
| No onwards Chain.                                                                                                                                                                                                                                                                                                                                                                                                                                                                                                                  |
| Boiler - Vailant - located in the kitchen - around 10 yrs old, serviced each year.                                                                                                                                                                                                                                                                                                                                                                                                                                                 |
| Loft accessed via the landing - with a ladder, not boarded, is insulated                                                                                                                                                                                                                                                                                                                                                                                                                                                           |
| Property built in 1995                                                                                                                                                                                                                                                                                                                                                                                                                                                                                                             |
| Parking is located to the far left, with additional space behind the gates.                                                                                                                                                                                                                                                                                                                                                                                                                                                        |
| IF modernized and rented we estimate between £800-£825pcm                                                                                                                                                                                                                                                                                                                                                                                                                                                                          |
| Consumer unit is located in the hallway.                                                                                                                                                                                                                                                                                                                                                                                                                                                                                           |

Measurements

Lounge - 13.46ft X 12.25ft

Kitchen/Diner -8.98ft X 12.12ft

Hallway

Bedroom 1 (rear) 12.34ft X 7.79ft

Bedroom 2 (front) 7.94ft X 9.14ft

Bathroom - 5.78ft X 5.84ft

Landing - Loft access.