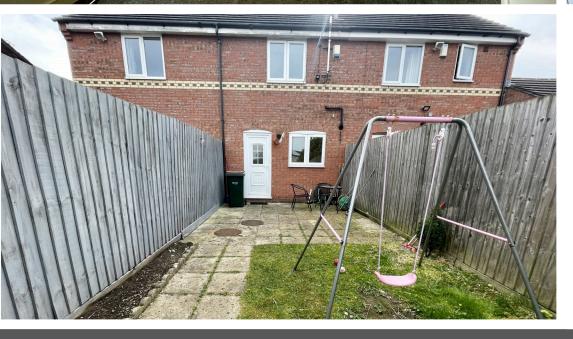

Measurements

Lounge - 13.46ft X 12.25ft

Kitchen/Diner -8.98ft X 12.12ft

Hallway

Bedroom 1 (rear) 12.34ft X 7.79ft

Bedroom 2 (front) 7.94ft X 9.14ft

Bathroom - 5.78ft X 5.84ft

Landing - Loft access.