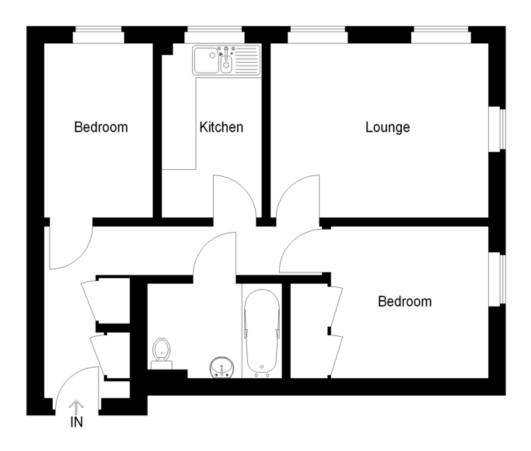

## **Dormer Lodge, Old Coulsdon CR5**

Approximate Gross Internal Area 46.0 sq m / 495 sq ft

Illustration for identification purposes only, measurements are approximate, not to scale. FloorplansUsketch.com © 2015 (ID215759)