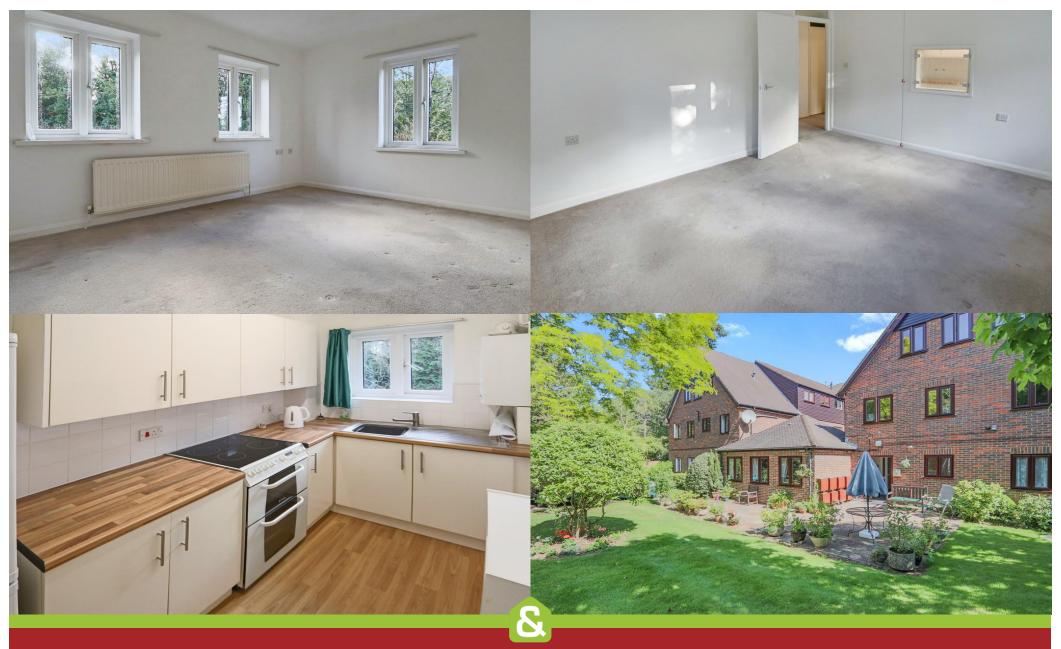

A rare opportunity to purchase a First Floor Two Bedroom Retirement Apartment with NO ONWARD CHAIN in this popular retirement development comprising generous living space with dual aspect lounge, separate Fitted Kitchen and Bathroom. Dormer Lodge is a small development of 19 retirement flats occupying a fantastic location being on completely level ground in the centre of the village adjacent to all amenities including shopping parade, Grange Park, doctor's surgery, choice of churches, library and buses passing the door. This retirement development also benefits from a passenger lift, emergency call system to all rooms, house manager, residents lounge with kitchen, laundry room, guest suite and visitors parking.

- First Floor Apartment
- Two Bedrooms
- Retirement Development
- Fitted Kitchen
- Duel Aspect Lounge
- Guest Suite
- Laundry Room
- Residents Lounge & Kitchenette
- Communal Gardens
- NO ONWARD CHAIN