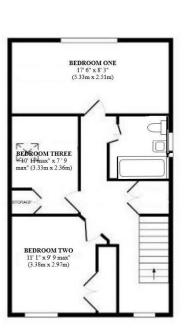

#### Overview

- Detached Character Cottage
- In Need of some Modernisation
- Entrance Hallway, Lounge
- Dining Room, Breakfast Kitchen
- Utility Room, Cloakroom with WC
- Three Bedrooms, Bathroom
- Garage, Driveway Parking
- Walled Frontage, Good Sized Rear Garden
- Offered with No Upward Chain
- Energy Rating E-50
- Council Tax Band D

## Helping you move

First Floor

Whilst every attempt has been made to ensure the accuracy of the floorplan contained here, measurements of doors, windows, rooms and any other terms are approximate and no responsibility is taken for any error, omission or mis-statement. This plan is for illustrative purposes only and should be used as such by any prospective purchaser. The services, systems and appliances shown have not been tested and no guarantee as to their operability or efficiency can be given.