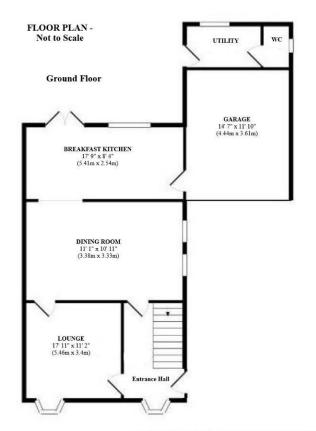

#### Overview

- Detached Character Cottage
- In Need of some Modernisation
- Entrance Hallway, Lounge
- Dining Room, Breakfast Kitchen
- Utility Room, Cloakroom with WC
- Three Bedrooms, Bathroom
- Garage, Driveway Parking
- Walled Frontage, Good Sized Rear Garden
- Offered with No Upward Chain
- Energy Rating E-50
- Council Tax Band D

#### **Brief Description**

The property is offered to the market with No Upward Chain, and does need some modernisation, but offers you the chance to create a spacious, cosy cottage home with the added benefit of a good-size cottage garden. The Accommodation provides an Entrance Hallway, Lounge with beams, a Dining Room with feature brick fireplace that opens through to the Breakfast Kitchen - which has a good range of units and French doors out to the rear Patio. Off the Kitchen, a door leads through to the Garage with Utility Room and separate Cloaks/WC. To the first floor are the three Bedrooms and a Bathroom.

## Helping you move

First Floor

Whilst every attempt has been made to ensure the accuracy of the floorplan contained here, measurements of doors, windows, rooms and any other terms are approximate and no responsibility is taken for any error, omission or mis-statement. This plan is for illustrative purposes only and should be used as such by any prospective purchaser. The services, systems and appliances shown have not been tested and no guarantee as to their operability or efficiency can be given.