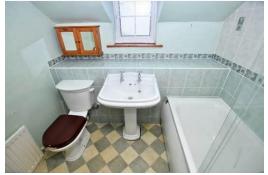

#### Overview

- Detached Character Cottage
- In Need of some Modernisation
- Entrance Hallway, Lounge
- Dining Room, Breakfast Kitchen
- Utility Room, Cloakroom with WC
- Three Bedrooms, Bathroom
- Garage, Driveway Parking
- Walled Frontage, Good Sized Rear Garden
- Offered with No Upward Chain
- Energy Rating E-50
- Council Tax Band D

#### **Brief Description**

The property is offered to the market with No Upward Chain, and does need some modernisation, but offers you the chance to create a spacious, cosy cottage home with the added benefit of a good-size cottage garden. The Accommodation provides an Entrance Hallway, Lounge with beams, a Dining Room with feature brick fireplace that opens through to the Breakfast Kitchen - which has a good range of units and French doors out to the rear Patio. Off the Kitchen, a door leads through to the Garage with Utility Room and separate Cloaks/WC. To the first floor are the three Bedrooms and a Bathroom.