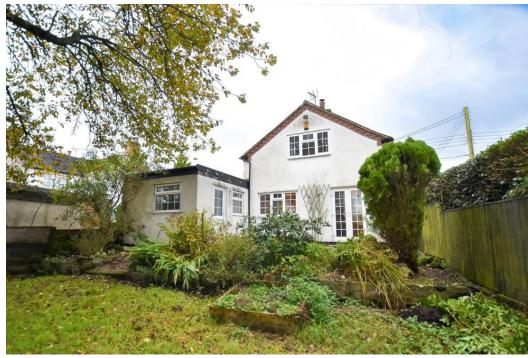

There is driveway Parking and a typical Cottage Garden to the rear, with well-established trees and shrubs.