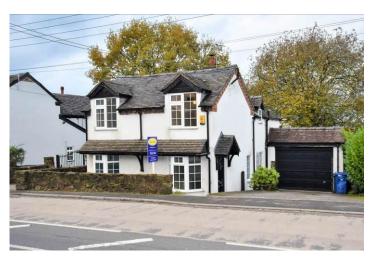

### The Old Post Office, Loggerheads, TF9 4PB

A Detached Character Cottage in Need of selected Moderisation but offering you plenty of Living Space and a lovely Rear Garden. Located in the popular village of Loggerheads and offered to the market with No Upward Chain.

#### **Brief Description**

The property is offered to the market with No Upward Chain, and does need some modernisation, but offers you the chance to create a spacious, cosy cottage home with the added benefit of a good-size cottage garden. The Accommodation provides an Entrance Hallway, Lounge with beams, a Dining Room with feature brick fireplace that opens through to the Breakfast Kitchen - which has a good range of units and French doors out to the rear Patio. Off the Kitchen, a door leads through to the Garage with Utility Room and separate Cloaks/WC. To the first floor are the three Bedrooms and a Bathroom.