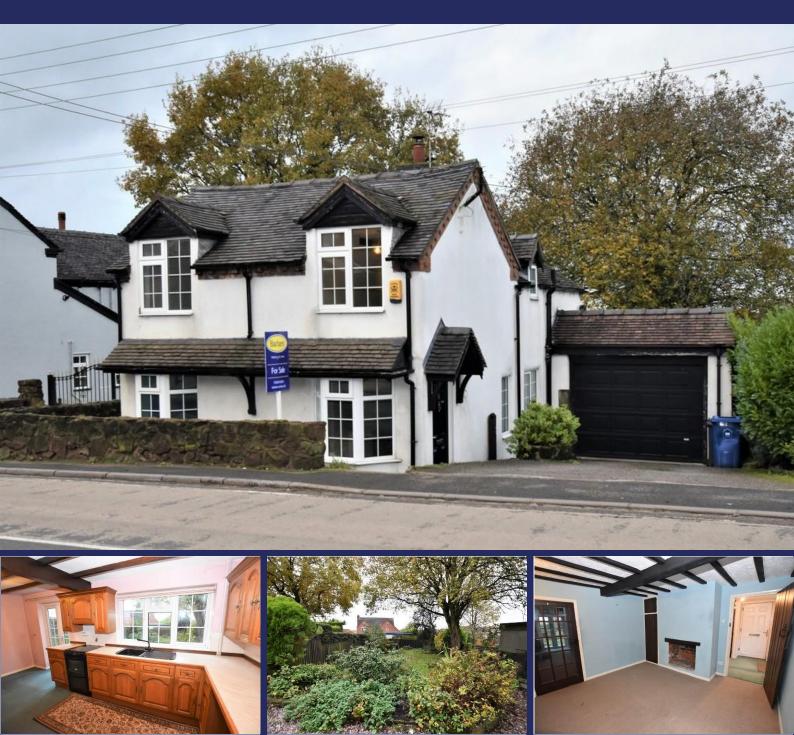

### The Old Post Office, Loggerheads, TF9 4PB

A Detached Character Cottage in Need of selected Moderisation but offering you plenty of Living Space and a lovely Rear Garden. Located in the popular village of Loggerheads and offered to the market with No Upward Chain.

#### Overview

- Detached Character Cottage
- In Need of some Modernisation
- Entrance Hallway, Lounge
- Dining Room, Breakfast Kitchen
- Utility Room, Cloakroom with WC
- Three Bedrooms, Bathroom
- Garage, Driveway Parking
- Walled Frontage, Good Sized Rear Garden
- Offered with No Upward Chain
- Energy Rating E-50
- Council Tax Band D

#### **Brief Description**

The property is offered to the market with No Upward Chain, and does need some modernisation, but offers you the chance to create a spacious, cosy cottage home with the added benefit of a good-size cottage garden. The Accommodation provides an Entrance Hallway, Lounge with beams, a Dining Room with feature brick fireplace that opens through to the Breakfast Kitchen - which has a good range of units and French doors out to the rear Patio. Off the Kitchen, a door leads through to the Garage with Utility Room and separate Cloaks/WC. To the first floor are the three Bedrooms and a Bathroom.

There is driveway Parking and a typical Cottage Garden to the rear, with well-established trees and shrubs.