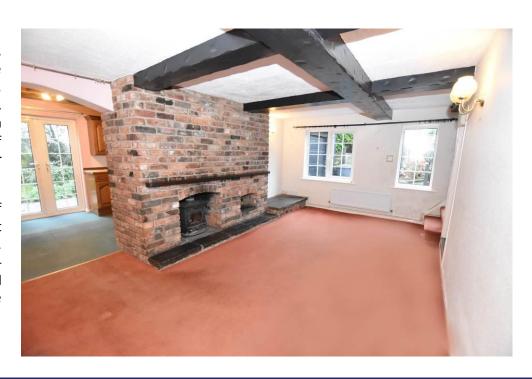

#### **Brief Description**

The property is offered to the market with No Upward Chain, and does need some modernisation, but offers you the chance to create a spacious, cosy cottage home with the added benefit of a good-size cottage garden. The Accommodation provides an Entrance Hallway, Lounge with beams, a Dining Room with feature brick fireplace that opens through to the Breakfast Kitchen - which has a good range of units and French doors out to the rear Patio. Off the Kitchen, a door leads through to the Garage with Utility Room and separate Cloaks/WC. To the first floor are the three Bedrooms and a Bathroom.