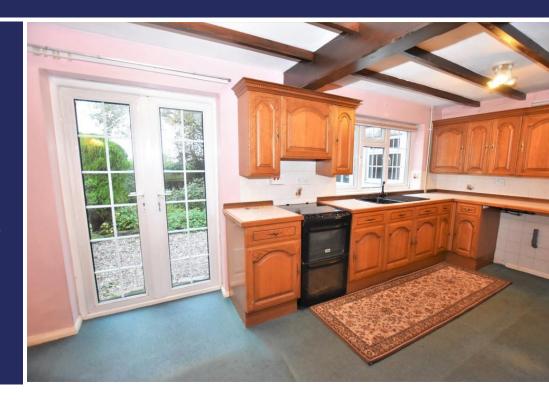

#### **Brief Description**

The property is offered to the market with No Upward Chain, and does need some modernisation, but offers you the chance to create a spacious, cosy cottage home with the added benefit of a good-size cottage garden. The Accommodation provides an Entrance Hallway, Lounge with beams, a Dining Room with feature brick fireplace that opens through to the Breakfast Kitchen - which has a good range of units and French doors out to the rear Patio. Off the Kitchen, a door leads through to the Garage with Utility Room and separate Cloaks/WC. To the first floor are the three Bedrooms and a Bathroom.