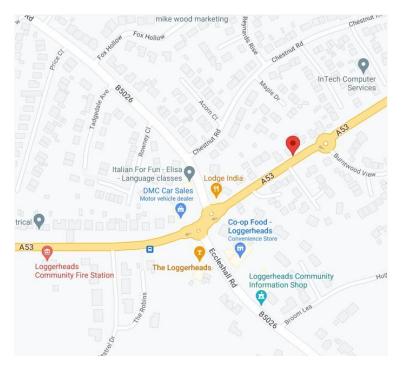

LOCAL AUTHORITY: Newcastle Borough Council, Newcastle Under Lyme, ST5 2AG Tel: 01782 717717
FOR MORE INFORMATION: Go to:

www.barbers-online.co.uk

**DIRECTIONS:** Leave Market Drayton via the A53 heading towards Newcastle under Lyme. As you enter the village of Loggerheads continue over the two mini roundabouts where the property is located shortly afterwards on the left hand side and can be identified by our For Sale board.