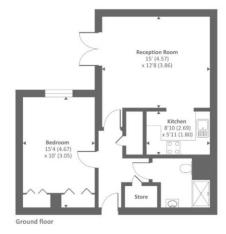

Approximate Area = 566 sq ft / 52.5 sq m
For Identification only - Not to scal

|                                             | Current | Potentia |
|---------------------------------------------|---------|----------|
| Very energy efficient - lower running costs |         |          |
| (92-100) <b>A</b>                           |         |          |
| (81-91) <b>B</b>                            |         |          |
| (69-80)                                     |         | 75       |
| (55-68) D                                   |         |          |
| (39-54)                                     | 49      |          |