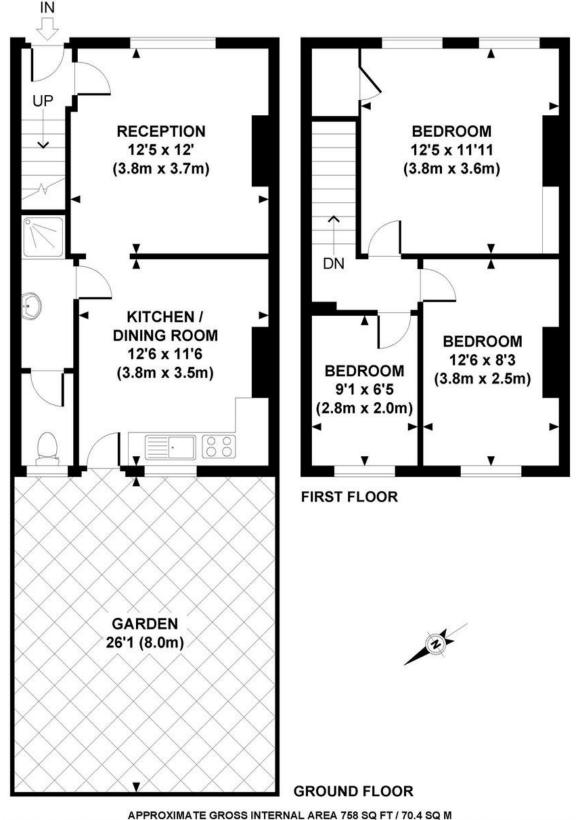

52 High Street, London, NW10 4LS t: 020 8965 7234 e: sales@hartandco.co.uk w: hartandco.co.uk

Whilst every attempt has been made to ensure the accuracy of this floor plan; measurements of door, windows, rooms and all other items are approximate No responsibility is taken for any error, omission or mis-statement. This floor plan is for illustrative purposes only, and should be treated as such.

### **Key Features**

- Character Cottage
- Three Bedrooms
- Ideal For Young Family or Investor
- Few Minutes To The Station
- Pub And Shops Around The Corner
- Freehold
- Pretty Garden

## Description

A charming three-bedroom period character cottage in this hugely sought-after private road only moments from Willesden Junction station. In need of a little updating this superb property and its fabulous location will only be appreciated by internal viewing.