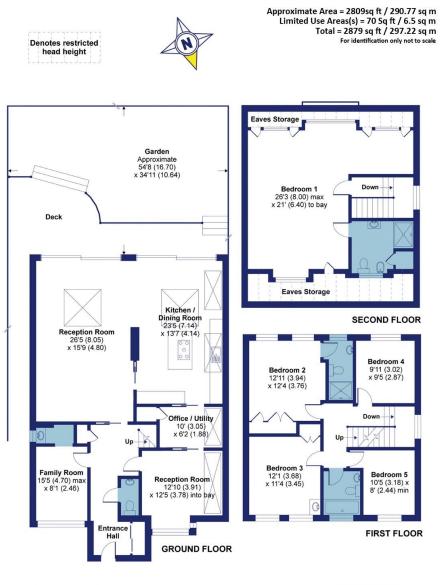

## £7,500 PCM

Stunning, modern, detached family house comprising, five double bedrooms, three reception rooms, 3 bathrooms (2 ensuite) and a ground floor WC. This outstanding property has been subject to a comprehensive programme of refurbishment and extensions in recent years, providing over 3,000 sq. ft, of smart living space, arranged over three floors. The ground floor offers a large entrance hallway, with an office/ utility room, WC and a separate reception room leading to an open plan living, dining and fully integrated kitchen. The kitchen is fully integrated and has smart matt blue units and quartz worktops, NEFF appliances, including a double oven and microwave, dishwasher, full-size fridge, and a separate, full-size freezer. There are five full size, floor to ceiling, sliding patio doors, which lead on to a south facing garden, perfect for entertaining. On the first floor there are four good-sized double bedrooms, one with an ensuite shower room, there is also a fullsized, fully tiled, family bathroom with bath and thermostatic shower. The Second floor boasts a huge double bedroom which takes up the entire top floor and is simply stunning and provides a huge amount of space for a king size bed, built in wardrobes, plus a large ensuite bathroom, with walk in shower and oversized sink.

## **FEATURES**

- Detached House
- Five double Bedrooms
- Three bathrooms WC
- Private garden
- Off Street Parking
- Closest Station: Norbiton
- EPC: C

Certified Property Measurer Floor plan produced in accordance with RICS Property Measurement Standards incorporating International Property Measurement Standards (IPMS2 Residential). © nichecom 2021. Produced for Greenwoods Residential Sales and Lettings. REF: 696751