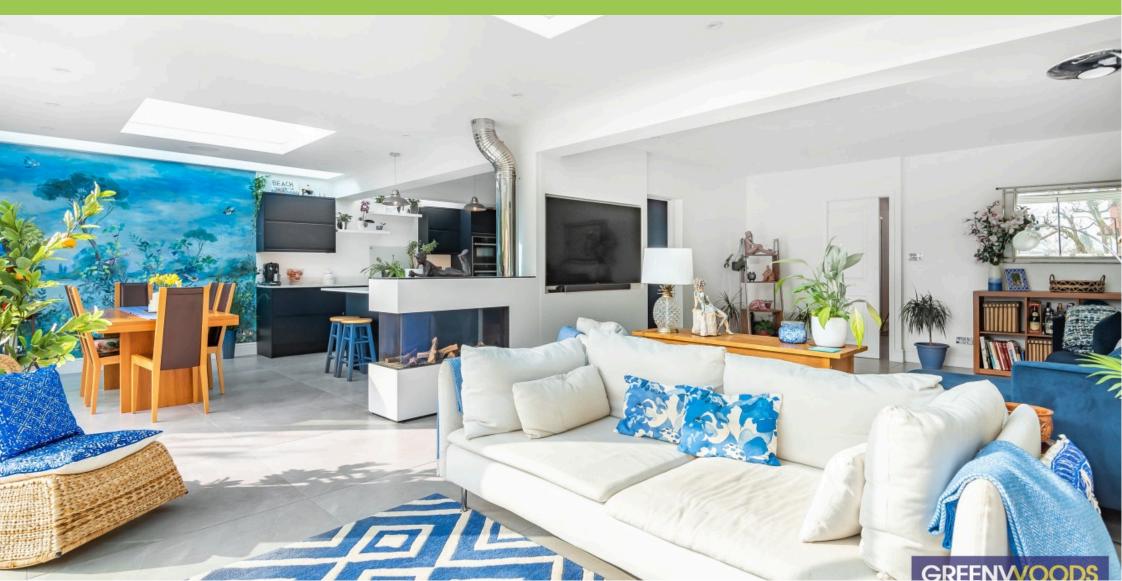

## £7,500 PCM

Stunning, modern, detached family house comprising, five double bedrooms, three reception rooms, 3 bathrooms (2 ensuite) and a ground floor WC. This outstanding property has been subject to a comprehensive programme of refurbishment and extensions in recent years, providing over 3,000 sq. ft, of smart living space, arranged over three floors. The ground floor offers a large entrance hallway, with an office/ utility room, WC and a separate reception room leading to an open plan living, dining and fully integrated kitchen. The kitchen is fully integrated and has smart matt blue units and quartz worktops, NEFF appliances, including a double oven and microwave, dishwasher, full-size fridge, and a separate, full-size freezer. There are five full size, floor to ceiling, sliding patio doors, which lead on to a south facing garden, perfect for entertaining. On the first floor there are four good-sized double bedrooms, one with an ensuite shower room, there is also a fullsized, fully tiled, family bathroom with bath and thermostatic shower. The Second floor boasts a huge double bedroom which takes up the entire top floor and is simply stunning and provides a huge amount of space for a king size bed, built in wardrobes, plus a large ensuite bathroom, with walk in shower and oversized sink.