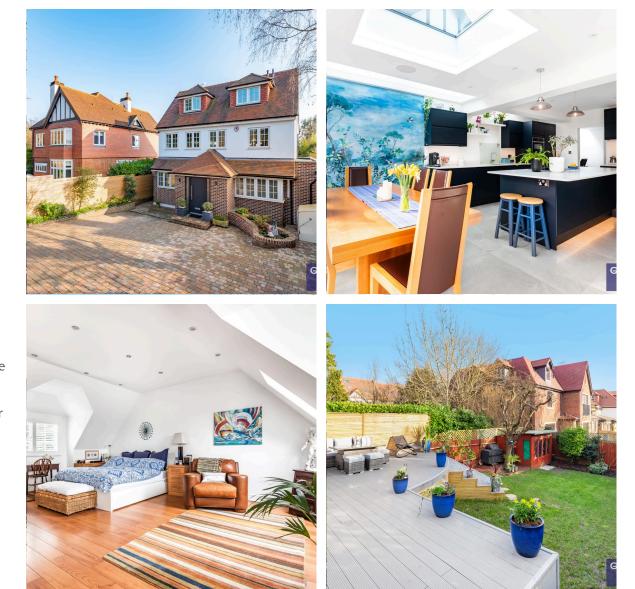

## £7,500 PCM

Stunning, modern, detached family house comprising, five double bedrooms, three reception rooms, 3 bathrooms (2 ensuite) and a ground floor WC. This outstanding property has been subject to a comprehensive programme of refurbishment and extensions in recent years, providing over 3,000 sq. ft, of smart living space, arranged over three floors. The ground floor offers a large entrance hallway, with an office/ utility room, WC and a separate reception room leading to an open plan living, dining and fully integrated kitchen. The kitchen is fully integrated and has smart matt blue units and quartz worktops, NEFF appliances, including a double oven and microwave, dishwasher, full-size fridge, and a separate, full-size freezer. There are five full size, floor to ceiling, sliding patio doors, which lead on to a south facing garden, perfect for entertaining. On the first floor there are four good-sized double bedrooms, one with an ensuite shower room, there is also a fullsized, fully tiled, family bathroom with bath and thermostatic shower. The Second floor boasts a huge double bedroom which takes up the entire top floor and is simply stunning and provides a huge amount of space for a king size bed, built in wardrobes, plus a large ensuite bathroom, with walk in shower and oversized sink.