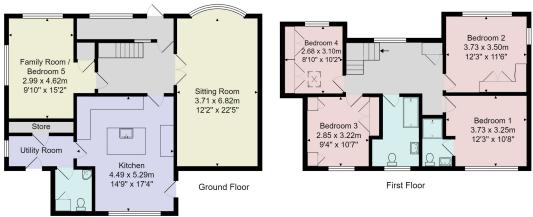

This spacious property provides generous and flexible accommodation with a large reception hall, together with two reception rooms, dining, kitchen, downstairs, WC and utility room. Upstairs, there are four bedrooms, bathroom and ensuite shower room. The property is surrounded by good-sized and attractive lawned garden, and a drive provides ample off-road parking.

Tenure - Freehold

**Council Tax Band - E** 

Total Area: 157.7 m² ... 1697 ft²

All measurements are approximate and for display purposes only.

No liability is accepted by either the agency or Box Property Solutions Ltd as to the exact measurements of the rooms.