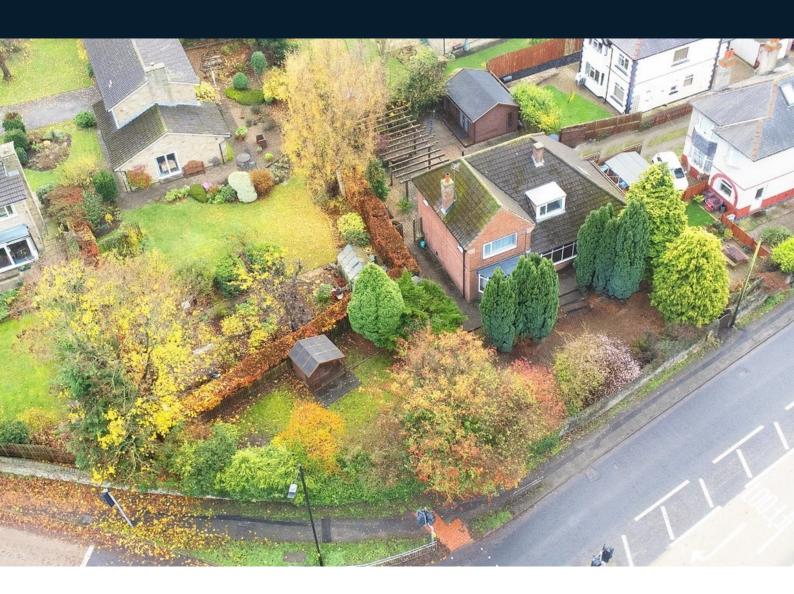

# Arncliffe, Leeds Road, Spacey Houses, Harrogate, HG3 1LD

A fantastic opportunity to purchase a four / five- bedroom detached house with attractive lawned, gardens and driveway parking, situated in the heart of the popular village of Pannal.

This spacious property provides generous and flexible accommodation with a large reception hall, together with two reception rooms, dining, kitchen, downstairs, WC and utility room. Upstairs, there are four bedrooms, bathroom and ensuite shower room. The property is surrounded by good-sized and attractive lawned garden, and a drive provides ample off-road parking.

#### **OUTSIDE**

A drive provides ample off-road parking. The property is surrounded by attractive and mature gardens with a lawned garden to the front and side and an extensive paved sitting area to the rear. There is a useful timber garden as well as a large timber outbuilding which has potential to be use as a self-contained home office or gym etc with light and power and glazed doors overlooking the garden.