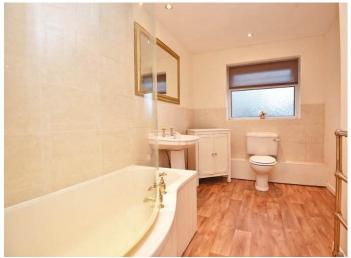

#### **BATHROOM**

With WC, basin and bath with shower above. Heated towel rail.