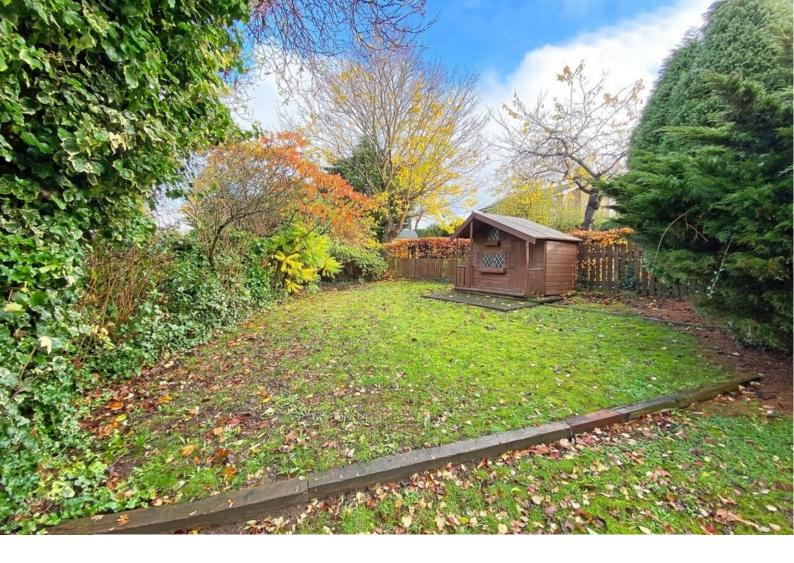

#### **OUTSIDE**

A drive provides ample off-road parking. The property is surrounded by attractive and mature gardens with a lawned garden to the front and side and an extensive paved sitting area to the rear. There is a useful timber garden as well as a large timber outbuilding which has potential to be use as a self-contained home office or gym etc with light and power and glazed doors overlooking the garden.