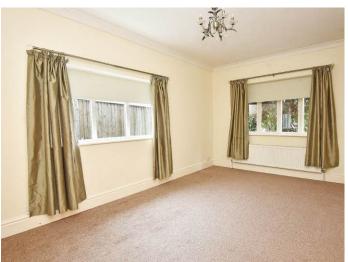

# GROUND FLOOR SITTING ROOM

A large reception room with bay window to front and glazed doors leading to the garden. Fireplace with living-flame gas fire.