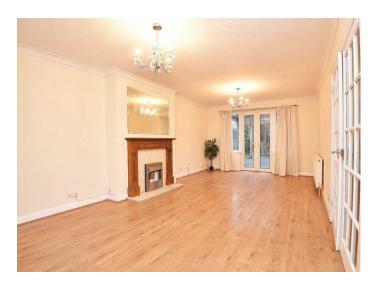

# GROUND FLOOR SITTING ROOM

A large reception room with bay window to front and glazed doors leading to the garden. Fireplace with living-flame gas fire.