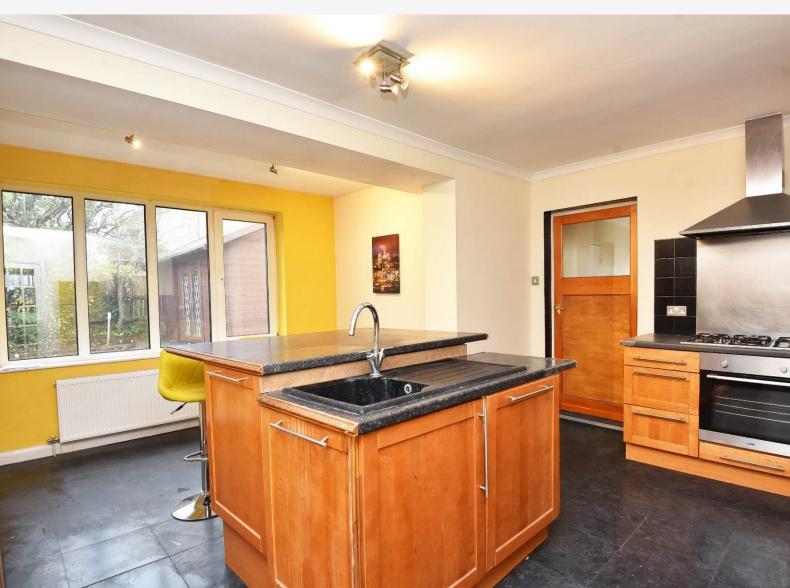

#### **DINING KITCHEN**

With dining area and door leading to the garden. The kitchen comprises a range of fitted wall and base units with island and breakfast bar. Gas hob with electric oven, integrated dishwasher.