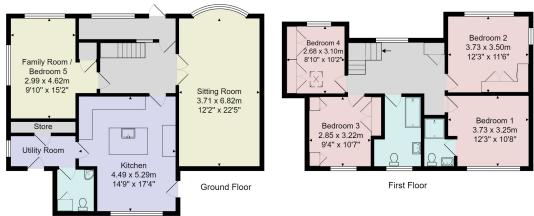

This spacious property provides generous and flexible accommodation with a large reception hall, together with two reception rooms, dining, kitchen, downstairs, WC and utility room. Upstairs, there are four bedrooms, bathroom and ensuite shower room. The property is surrounded by good-sized and attractive lawned garden, and a drive provides ample off-road parking.

Tenure - Freehold

Council Tax Band - E

Total Area: 157.7 m² ... 1697 ft²

All measurements are approximate and for display purposes only.

No liability is accepted by either the agency or Box Property Solutions Ltd as to the exact measurements of the rooms.

Box Property Solutions Ltd retains the copyright on this plan and allows agents to use it with agreed permission.