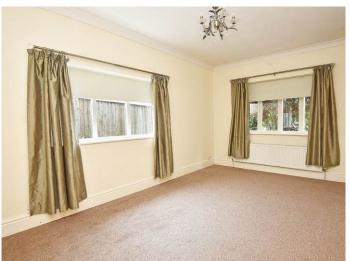

# GROUND FLOOR SITTING ROOM

A large reception room with bay window to front and glazed doors leading to the garden. Fireplace with living-flame gas fire.