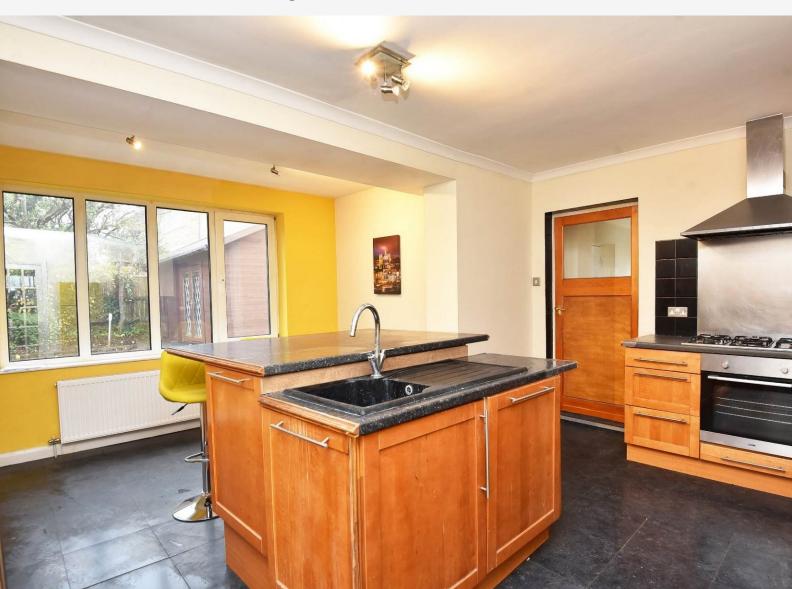

#### **DINING KITCHEN**

With dining area and door leading to the garden. The kitchen comprises a range of fitted wall and base units with island and breakfast bar. Gas hob with electric oven, integrated dishwasher.