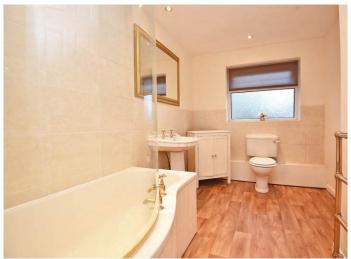

#### **BATHROOM**

With WC, basin and bath with shower above. Heated towel rail.