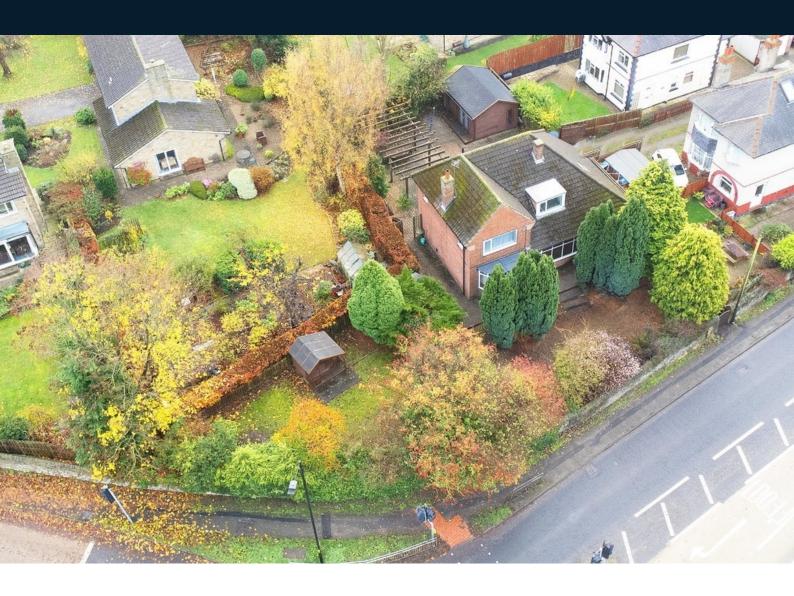

## Arncliffe, Leeds Road, Spacey Houses, Harrogate, HG3 1LD

A fantastic opportunity to purchase a four / five- bedroom detached house with attractive lawned, gardens and driveway parking, situated in the heart of the popular village of Pannal.

This spacious property provides generous and flexible accommodation with a large reception hall, together with two reception rooms, dining, kitchen, downstairs, WC and utility room. Upstairs, there are four bedrooms, bathroom and ensuite shower room. The property is surrounded by good-sized and attractive lawned garden, and a drive provides ample off-road parking.

#### **OUTSIDE**

A drive provides ample off-road parking. The property is surrounded by attractive and mature gardens with a lawned garden to the front and side and an extensive paved sitting area to the rear. There is a useful timber garden as well as a large timber outbuilding which has potential to be use as a self-contained home office or gym etc with light and power and glazed doors overlooking the garden.