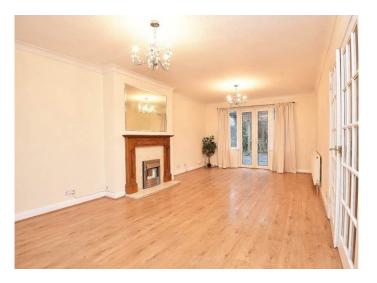

# GROUND FLOOR SITTING ROOM

A large reception room with bay window to front and glazed doors leading to the garden. Fireplace with living-flame gas fire.