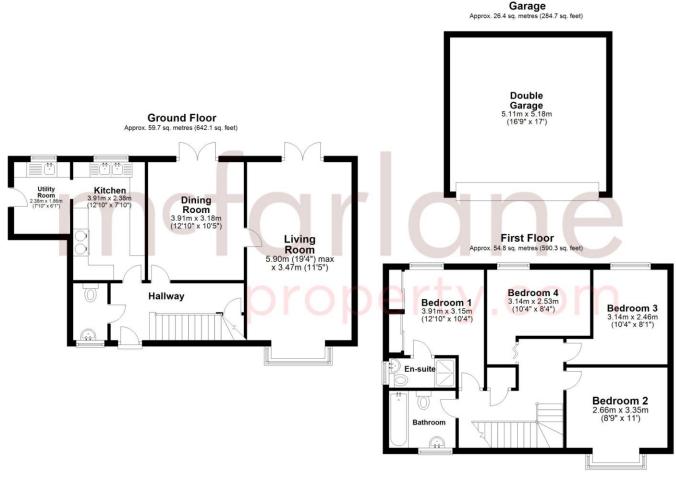

Total area: approx. 140.9 sq. metres (1517.1 sq. feet)

Our team are friendly, experienced and all from here. They know it better than they do their own living rooms and can help you find what you're looking for because we love where we live.