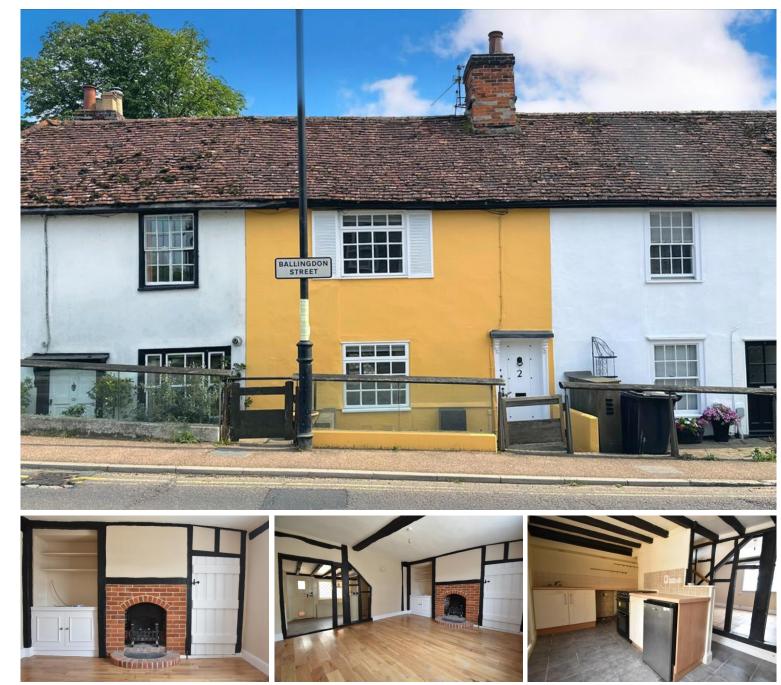

Ballingdon Street | Sudbury | CO10 2BP

A one bedroom grade II listed terraced home benefiting from an landing room which could be used as an occasional bedroom. Sitting room with fireplace, kitchen/breakfast room, bathroom, private rear south facing garden. The property is a short walk to Sudbury town centre and water meadows. NO ONWARD CHAIN.