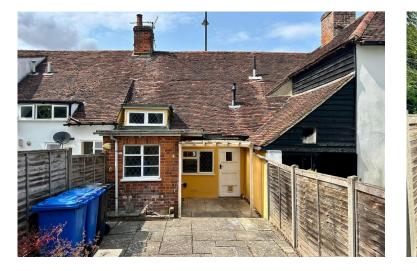

#### Summary

A one bedroom grade II listed terraced home benefiting from an landing room which could be used as an occasional bedroom. Sitting room with fireplace, kitchen/breakfast room, bathroom, private rear south facing garden. The property is a short walk to Sudbury town centre and water meadows. NO ONWARD CHAIN. **OUTSIDE** The front of the property is enclosed by a low level glass fence, gate leads to the front door. Small paved area for bin storage.

The rear garden commences with a paved patio area which steps up to a wooden decked area. Enclosed with timber fences to either side and a brick wall to the rear.