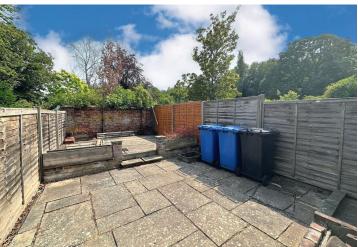

The rear garden commences with a paved patio area which steps up to a wooden decked area. Enclosed with timber fences to either side and a brick wall to the rear.