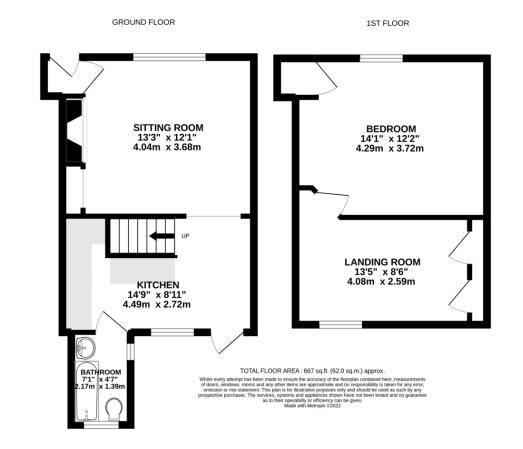

### Description

Approximate Room Sizes **ENTRANCE HALL** Entrance door into entrance hall, further door into sitting room.

SITTING ROOM 13' 3" x 12' 1" (4.04m x **3.68m)** Window to front aspect, brick built fireplace, cupboards to side, radiator, opening into the kitchen.

KITCHEN/BREAKFAST ROOM 14' 9" x 8' **11" (4.5m x 2.72m)** Fitted units with work surfaces over, inset sink with taps over, space and plumbing for white goods, door to bathroom. Doors and window to rear garden. Stairs ascending to first floor bathroom.

#### BATHROOM 4' 7" x 10' 7" (1.4m x 3.23m)

Window to rear, panelled bath with taps and shower attachment over, close coupled wc, pedestal wash hand basin with taps over.

LANDING ROOM 13' 5" x 8' 3" (4.09m x

**2.51m)** Window to rear, restricted hight room allowing for use for storage or an occasional bedroom. Doors to storage cupboard. Door to main bedroom.

BEDROOM 14' 1" x 12' 2" (4.29m x 3.71m) Window to front, door to cupboard.