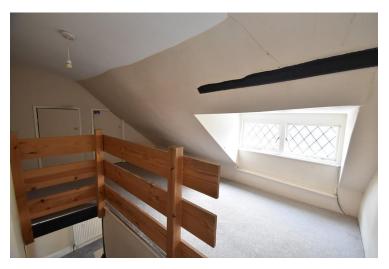

#### BATHROOM 4' 7" x 10' 7" (1.4m x 3.23m)

Window to rear, panelled bath with taps and shower attachment over, close coupled wc, pedestal wash hand basin with taps over.

LANDING ROOM 13' 5" x 8' 3" (4.09m x

**2.51m)** Window to rear, restricted hight room allowing for use for storage or an occasional bedroom. Doors to storage cupboard. Door to main bedroom.

BEDROOM 14' 1" x 12' 2" (4.29m x 3.71m) Window to front, door to cupboard.