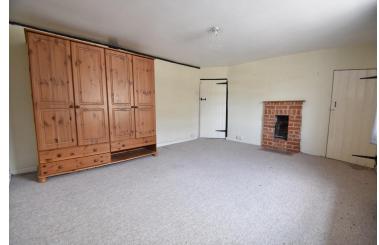

**2.51m)** Window to rear, restricted hight room allowing for use for storage or an occasional bedroom. Doors to storage cupboard. Door to main bedroom.

BEDROOM 14' 1" x 12' 2" (4.29m x 3.71m) Window to front, door to cupboard.