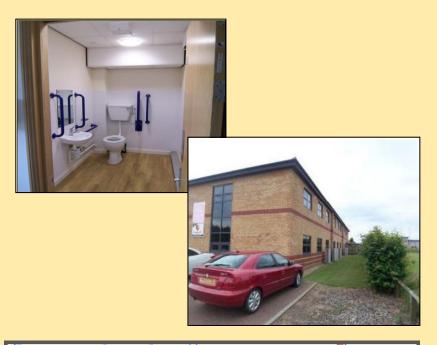

# **Ground Floor**

**Covered Front Entrance Area:** 

**Reception Hall:** 3.15m x 1.76m, staircase off.

Kitchen: 2.22m x 1.22m sink unit, wall mounted heater, water heater.

Disabled WC: Low level WC, wall mounted heater, wash hand basin, wide entrance door.

# **Apex Court, Pinchbeck, PE11 3UL**

6 Apex Court, Spalding, Lincolnshire PE11 3UL TO LET: Rent £20,000 Plus VAT Per Annum

- Modern Air Conditioned Ground and First Floor Offices
- Located in Spalding's Principal Commercial / Industrial Area
  - Situated alongside Spalding A16 Bypass