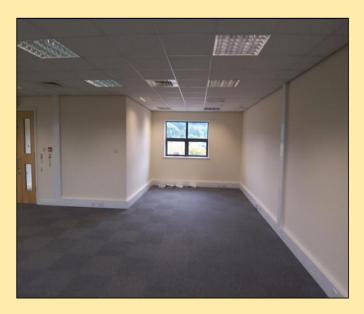

**Separate WC:** Low level WC, wall mounted heater, wash hand basin. **Main Office No. 1:** 11.46m x 6.01m plus 3.60m x 3.12m (L Shaped).

#### First Floor

Return staircase to Landing with office accommodation off:

**Office No. 2:** 6.02m x 5.96m

**Office No. 3:** 9.14m x 5.42m plus 1.34m x 3.04m (L Shaped)

The offices have a fully integrated air conditioning and heating system with ceiling mounted units in all areas with the exception of the WC's and kitchen which have electric wall mounted heaters. The unit is fully fitted with LED lighting throughout and power points, double glazing and carpet tiles. There is an electronic door entry system, burglar alarm and fire alarm system.