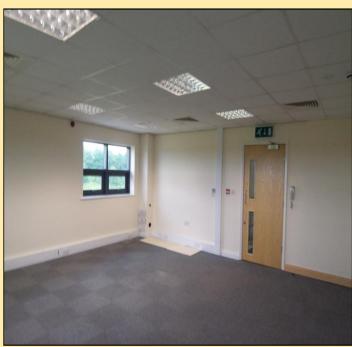

#### First Floor

Return staircase to Landing with office accommodation off:

**Office No. 2:** 6.02m x 5.96m

**Office No. 3:** 9.14m x 5.42m plus 1.34m x 3.04m (L Shaped)

The offices have a fully integrated air conditioning and heating system with ceiling mounted units in all areas with the exception of the WC's and kitchen which have electric wall mounted heaters. The unit is fully fitted with LED lighting throughout and power points, double glazing and carpet tiles. There is an electronic door entry system, burglar alarm and fire alarm system.