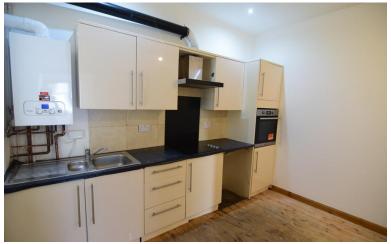

#### **KITCHEN**

16' 48" x 11' 63" (6.1m x 4.95m) A range of fitted wall and base units with complementary work surfaces. Tiled splash backs. One and a half bowl stainless steels sink unit. Plumber for washing machine. Electric oven, hob and extractor over. Double glazed window to the rear. Central heating radiator.

#### KITCHEN

11' 65" x 11' 08" (5m x 3.56m) A range of fitted wall and base units with complementary work surfaces. Tiled splash backs. One and half bowl stainless steel sink unit with mixer tap. Wall mounted boiler. Electric hob, oven and extractor over. Plumber for washing machine. Spotlights. Double glazed window.