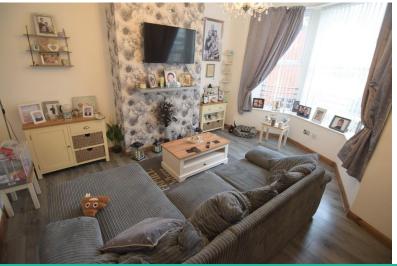

#### LOUNGE

15' 41"  $\times$  13' 04" (5.61m  $\times$  4.06m) Double glazed bay window to the front. Central heating radiator. Laminate floor.