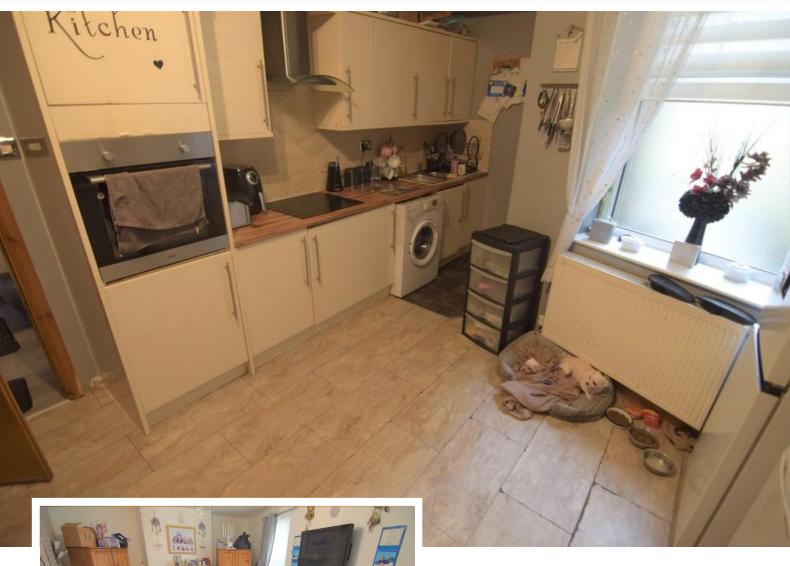

#### **KITCHEN**

16' 48" x 11' 63" (6.1m x 4.95m) A range of fitted wall and base units with complementary work surfaces. Tiled splash backs. One and a half bowl stainless steels sink unit. Plumber for washing machine. Electric oven, hob and extractor over. Double glazed window to the rear. Central heating radiator.

#### KITCHEN

11' 65" x 11' 08" (5m x 3.56m) A range of fitted wall and base units with complementary work surfaces. Tiled splash backs. One and half bowl stainless steel sink unit with mixer tap. Wall mounted boiler. Electric hob, oven and extractor over. Plumber for washing machine. Spotlights. Double glazed window.