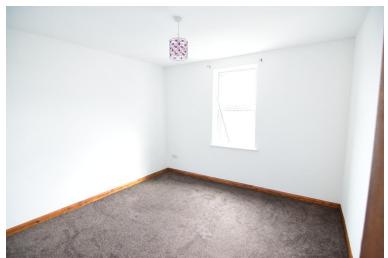

#### BEDROOM 1

13' 39" x 11' 73" (4.95m x 5.21m) Double glazed window to the rear. Central heating radiator.

#### BEDROOM 2

15' 07"  $\times$  10' 78" (4.75m  $\times$  5.03m) Double glazed bay window to the front. Central heating radiator.

#### BEDROOM 3

11' 54" x 12' 51" (4.72m x 4.95m) Double gazed window to the rear. Central heating radiator.

#### BEDROOM 4

18' 05" x 10' 83" (5.61m x 5.16m) Two double glazed windows to the front. Central heating radiator.

#### BEDROOM 1

 $11' \ 11'' \ x \ 10' \ 93'' \ (3.63m \ x \ 5.41m)$  Double glazed window. Central heating radiator.

#### BEDROOM 2

11' 13" x 10' 91" (3.68m x 5.36m) Double glazed window. Central heating radiator.

BEDROOM 3

11' 43" x 11' 64" (4.44m x 4.98m) Double glazed window. Central heating radiator.

WC

Low flush wc. 1/2 tiled elevations. Tiled floor.