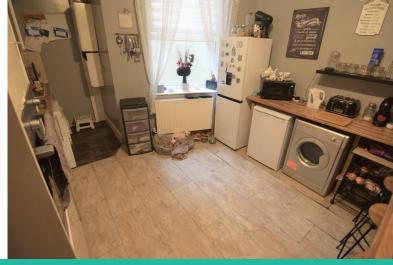

#### **KITCHEN**

16' 48" x 11' 63" (6.1m x 4.95m) A range of fitted wall and base units with complementary work surfaces. Tiled splash backs. One and a half bowl stainless steels sink unit. Plumber for washing machine. Electric oven, hob and extractor over. Double glazed window to the rear. Central heating radiator.

#### KITCHEN

11' 65" x 11' 08" (5m x 3.56m) A range of fitted wall and base units with complementary work surfaces. Tiled splash backs. One and half bowl stainless steel sink unit with mixer tap. Wall mounted boiler. Electric hob, oven and extractor over. Plumber for washing machine. Spotlights. Double glazed window.