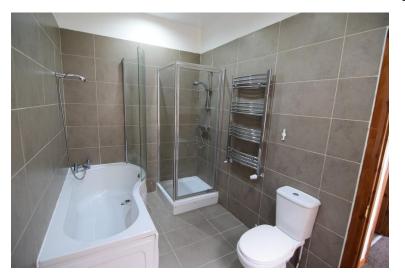

#### **BATHROOM**

Four piece suite comprising shower cubicle, panelled bath with shower over, pedestal wash hand basin and low flush wc. Half tiled elevations. Tiled floor. Chrome heated towel rail. Extractor. Double glazed window to the front. Spotlights.

#### **BATHROOM**

10' 57" x 6' 43" (4.5m x 2.92m) Four piece suite comprising shower cubicle, panelled bath with shower over, pedestal wash hand basin and low flush wc. Half tiled elevations. Tiled floor. Chrome heated towel rail. Double glazed window. Spotlights.