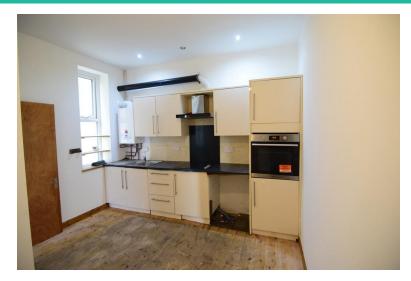

#### **KITCHEN**

16' 48" x 11' 63" (6.1m x 4.95m) A range of fitted wall and base units with complementary work surfaces. Tiled splash backs. One and a half bowl stainless steels sink unit. Plumber for washing machine. Electric oven, hob and extractor over. Double glazed window to the rear. Central heating radiator.

#### KITCHEN

11' 65" x 11' 08" (5m x 3.56m) A range of fitted wall and base units with complementary work surfaces. Tiled splash backs. One and half bowl stainless steel sink unit with mixer tap. Wall mounted boiler. Electric hob, oven and extractor over. Plumber for washing machine. Spotlights. Double glazed window.