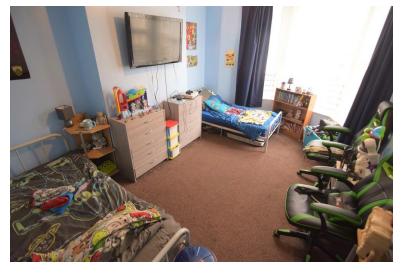

#### BEDROOM 1

 $11' \ 11'' \ x \ 10' \ 93'' \ (3.63m \ x \ 5.41m)$  Double glazed window. Central heating radiator.

#### BEDROOM 2

11' 13" x 10' 91" (3.68m x 5.36m) Double glazed window. Central heating radiator.

BEDROOM 3

11' 43" x 11' 64" (4.44m x 4.98m) Double glazed window. Central heating radiator.

WC

Low flush wc. 1/2 tiled elevations. Tiled floor.