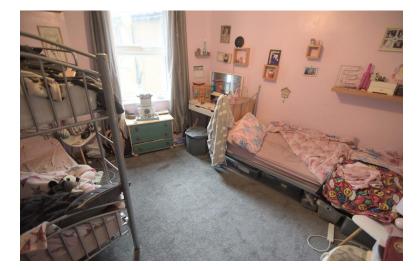

#### BEDROOM 1

13' 39" x 11' 73" (4.95m x 5.21m) Double glazed window to the rear. Central heating radiator.

#### BEDROOM 2

15' 07"  $\times$  10' 78" (4.75m  $\times$  5.03m) Double glazed bay window to the front. Central heating radiator.

#### BEDROOM 3

11' 54" x 12' 51" (4.72m x 4.95m) Double gazed window to the rear. Central heating radiator.

#### BEDROOM 4

18' 05" x 10' 83" (5.61m x 5.16m) Two double glazed windows to the front. Central heating radiator.